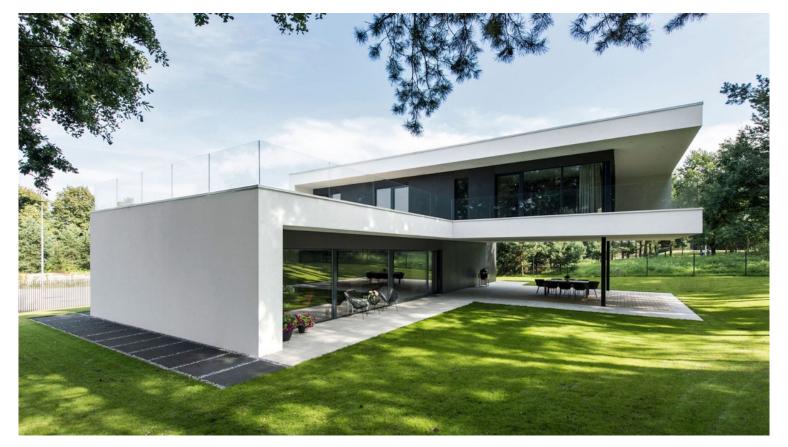

## **ELVIRIA**

bedrooms bathrooms built  $m^2$  terrace  $m^2$  plot  $m^2$  336 320 1290

## ■■■■■ IN ELVIRIA

OFF-PLAN luxury ecological contemporary villa in Elviria, Marbella, consisting of out; on the ground floor you have a garage for 2 cars, entrance hall, open plan living room with fully fitted kitchen and Bosch appliances, guest toilet, stair and access to the huge, covered terrace and pool. On the first floor, you have a distributor that leads to the master bedroom with ensuite bathroom and 2 dressings and terraces, there are a further 2 bedrooms that each have their ensuite bathroom and access to a big terrace Included are the plot, project, licenses and construction, and construction time 10 to 12 months after obtaining final construction licenses. Pictures of the kitchens and bathrooms are just examples final choice will be that of the client within the offered possibilities! Example of some of the specifications, - Interior and exterior floor tiles from GRESPANIA 600x600 – 800x800 -...