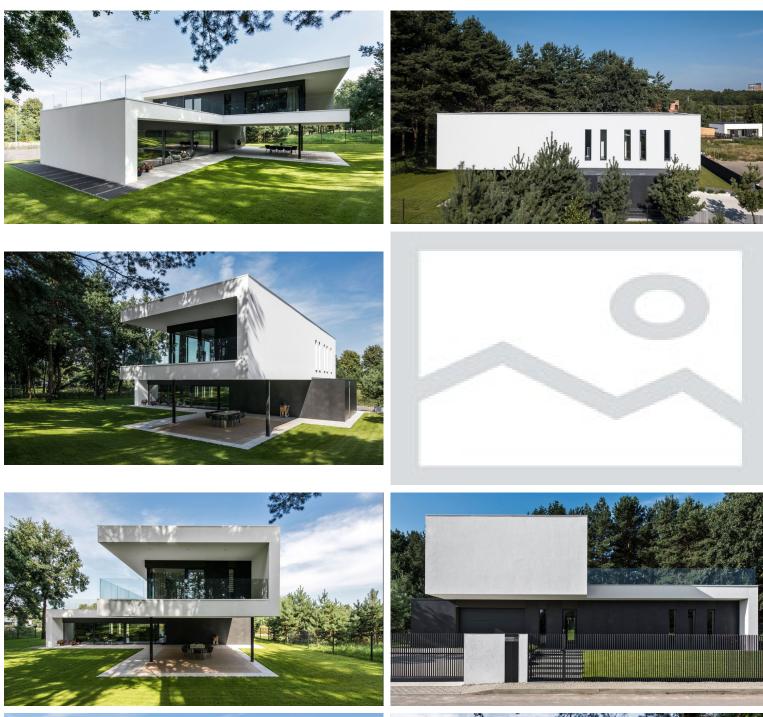

## **ELVIRIA**

bedrooms bathrooms built  $m^2$  terrace  $m^2$  plot  $m^2$  336 320 1290

## ■■■■■ IN ELVIRIA

OFF-PLAN luxury ecological contemporary villa in Elviria, Marbella, consisting of out; on the ground floor you have a garage for 2 cars, entrance hall, open plan living room with fully fitted kitchen and Bosch appliances, guest toilet, stair and access to the huge, covered terrace and pool. On the first floor, you have a distributor that leads to the master bedroom with ensuite bathroom and 2 dressings and terraces, there are a further 2 bedrooms that each have their ensuite bathroom and access to a big terrace Included are the plot, project, licenses and construction, and construction time 10 to 12 months after obtaining final construction licenses. Pictures of the kitchens and bathrooms are just examples final choice will be that of the client within the offered possibilities! Example of some of the specifications, - Interior and exterior floor tiles from GRESPANIA 600x600 – 800x800 -...