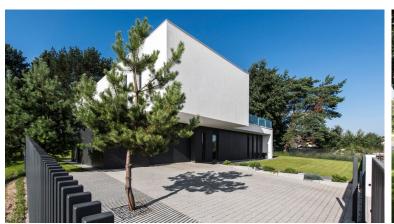

## ■■■■■ IN ELVIRIA

OFF-PLAN luxury ecological contemporary villa in Elviria, Marbella, consisting of out; on the ground floor you have a garage for 2 cars, entrance hall, open plan living room with fully fitted kitchen and Bosch appliances, guest toilet, stair and access to the huge, covered terrace and pool. On the first floor, you have a distributor that leads to the master bedroom with ensuite bathroom and 2 dressings and terraces, there are a further 2 bedrooms that each have their ensuite bathroom and access to a big terrace Included are the plot, project, licenses and construction, and construction time 10 to 12 months after obtaining final construction licenses. Pictures of the kitchens and bathrooms are just examples final choice will be that of the client within the offered possibilities! Example of some of the specifications, - Interior and exterior floor tiles from GRESPANIA 600x600 – 800x800 -...