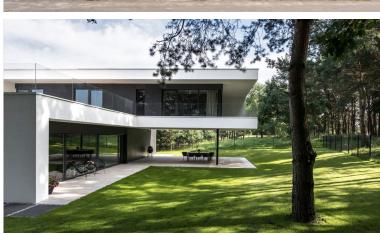

## **ELVIRIA**

bedrooms bathrooms built  $m^2$  terrace  $m^2$  plot  $m^2$  336 320 1290

## ■■■■■ IN ELVIRIA

OFF-PLAN luxury ecological contemporary villa in Elviria, Marbella, consisting of out; on the ground floor you have a garage for 2 cars, entrance hall, open plan living room with fully fitted kitchen and Bosch appliances, guest toilet, stair and access to the huge, covered terrace and pool. On the first floor, you have a distributor that leads to the master bedroom with ensuite bathroom and 2 dressings and terraces, there are a further 2 bedrooms that each have their ensuite bathroom and access to a big terrace Included are the plot, project, licenses and construction, and construction time 10 to 12 months after obtaining final construction licenses. Pictures of the kitchens and bathrooms are just examples final choice will be that of the client within the offered possibilities! Example of some of the specifications, - Interior and exterior floor tiles from GRESPANIA 600x600 – 800x800 -...