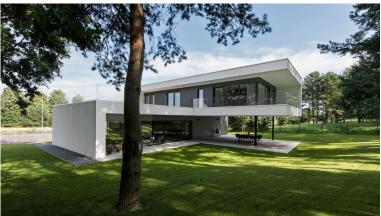

## ■■■■■ IN ELVIRIA

OFF-PLAN luxury ecological contemporary villa in Elviria, Marbella, consisting of out; on the ground floor you have a garage for 2 cars, entrance hall, open plan living room with fully fitted kitchen and Bosch appliances, guest toilet, stair and access to the huge, covered terrace and pool. On the first floor, you have a distributor that leads to the master bedroom with ensuite bathroom and 2 dressings and terraces, there are a further 2 bedrooms that each have their ensuite bathroom and access to a big terrace Included are the plot, project, licenses and construction, and construction time 10 to 12 months after obtaining final construction licenses. Pictures of the kitchens and bathrooms are just examples final choice will be that of the client within the offered possibilities! Example of some of the specifications, - Interior and exterior floor tiles from GRESPANIA 600x600 – 800x800 -...