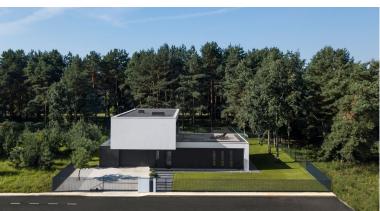

## **ELVIRIA**

bedrooms bathrooms built  $m^2$  terrace  $m^2$  plot  $m^2$  336 320 1290

## ■■■■■ IN ELVIRIA

OFF-PLAN luxury ecological contemporary villa in Elviria, Marbella, consisting of out; on the ground floor you have a garage for 2 cars, entrance hall, open plan living room with fully fitted kitchen and Bosch appliances, guest toilet, stair and access to the huge, covered terrace and pool. On the first floor, you have a distributor that leads to the master bedroom with ensuite bathroom and 2 dressings and terraces, there are a further 2 bedrooms that each have their ensuite bathroom and access to a big terrace Included are the plot, project, licenses and construction, and construction time 10 to 12 months after obtaining final construction licenses. Pictures of the kitchens and bathrooms are just examples final choice will be that of the client within the offered possibilities! Example of some of the specifications, - Interior and exterior floor tiles from GRESPANIA 600x600 – 800x800 -...