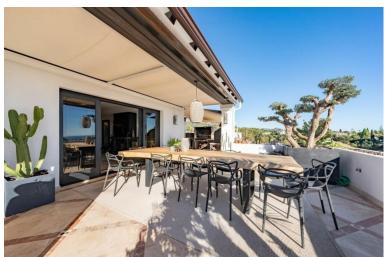

## ■■■■■■■■ IN SIERRA BLANCA

Welcome to the epitome of luxury living in Sierra Blanca. This exquisite penthouse offers a perfect blend of elegance and serenity, providing an unparalleled living experience. With a generous size of 609m2, a terrace of 187 m2, this penthouse boasts a spacious and open-concept living area that is flooded with natural light, thanks to its high ceilings and large windows. The interior design is nothing short of extraordinary, with premium finishes and attention to detail at every turn. Step out onto the terrace and be captivated by the panoramic views of the sea and mountains, creating a seamless indoor-outdoor living experience. The gourmet kitchen is a culinary enthusiast's dream, equipped with state-of-the-art appliances, ample storage space, and modern cabinetry. The stylish countertops and breakfast bar provide the perfect setting for entertaining guests or enjoying a quiet...