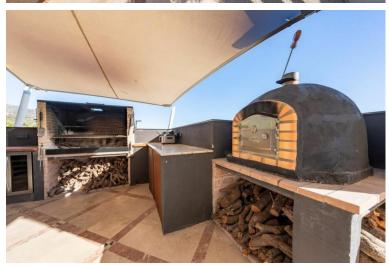

## IN SIERRA BLANCA

Welcome to the epitome of luxury living in Sierra Blanca. This exquisite penthouse offers a perfect blend of elegance and serenity, providing an unparalleled living experience. With a generous size of 609m2, a terrace of 187 m2, this penthouse boasts a spacious and open-concept living area that is flooded with natural light, thanks to its high ceilings and large windows. The interior design is nothing short of extraordinary, with premium finishes and attention to detail at every turn. Step out onto the terrace and be captivated by the panoramic views of the sea and mountains, creating a seamless indoor-outdoor living experience. The gourmet kitchen is a culinary enthusiast's dream, equipped with state-of-the-art appliances, ample storage space, and modern cabinetry. The stylish countertops and breakfast bar provide the perfect setting for entertaining guests or enjoying a quiet...