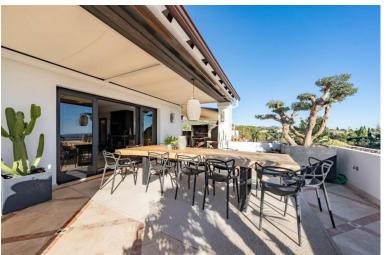

## IN SIERRA BLANCA

Welcome to the epitome of luxury living in Sierra Blanca. This exquisite penthouse offers a perfect blend of elegance and serenity, providing an unparalleled living experience. With a generous size of 609m2, a terrace of 187 m2, this penthouse boasts a spacious and open-concept living area that is flooded with natural light, thanks to its high ceilings and large windows. The interior design is nothing short of extraordinary, with premium finishes and attention to detail at every turn. Step out onto the terrace and be captivated by the panoramic views of the sea and mountains, creating a seamless indoor-outdoor living experience. The gourmet kitchen is a culinary enthusiast's dream, equipped with state-of-the-art appliances, ample storage space, and modern cabinetry. The stylish countertops and breakfast bar provide the perfect setting for entertaining guests or enjoying a quiet...