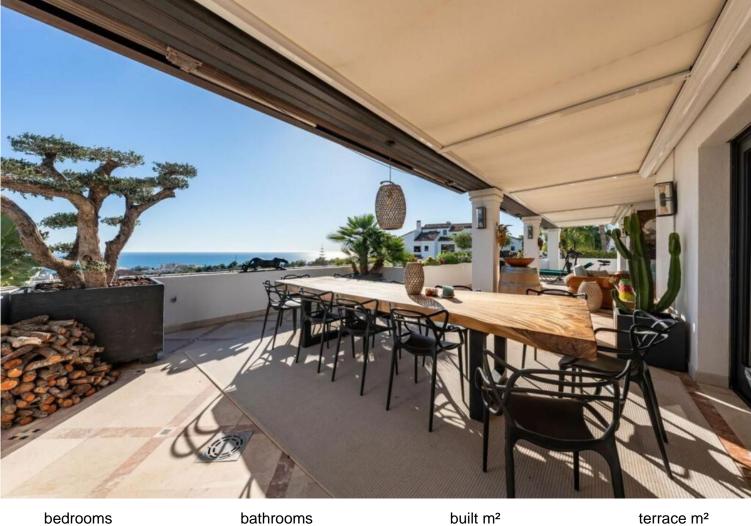

## SIERRA BLANCA

bedrooms 4 bathrooms 5

423

terrace m<sup>2</sup> 186

## IN SIERRA BLANCA

Welcome to the epitome of luxury living in Sierra Blanca. This exquisite penthouse offers a perfect blend of elegance and serenity, providing an unparalleled living experience. With a generous size of 609m2, a terrace of 187 m2, this penthouse boasts a spacious and open-concept living area that is flooded with natural light, thanks to its high ceilings and large windows. The interior design is nothing short of extraordinary, with premium finishes and attention to detail at every turn. Step out onto the terrace and be captivated by the panoramic views of the sea and mountains, creating a seamless indoor-outdoor living experience. The gourmet kitchen is a culinary enthusiast's dream, equipped with state-of-the-art appliances, ample storage space, and modern cabinetry. The stylish countertops and breakfast bar provide the perfect setting for entertaining guests or enjoying a quiet...