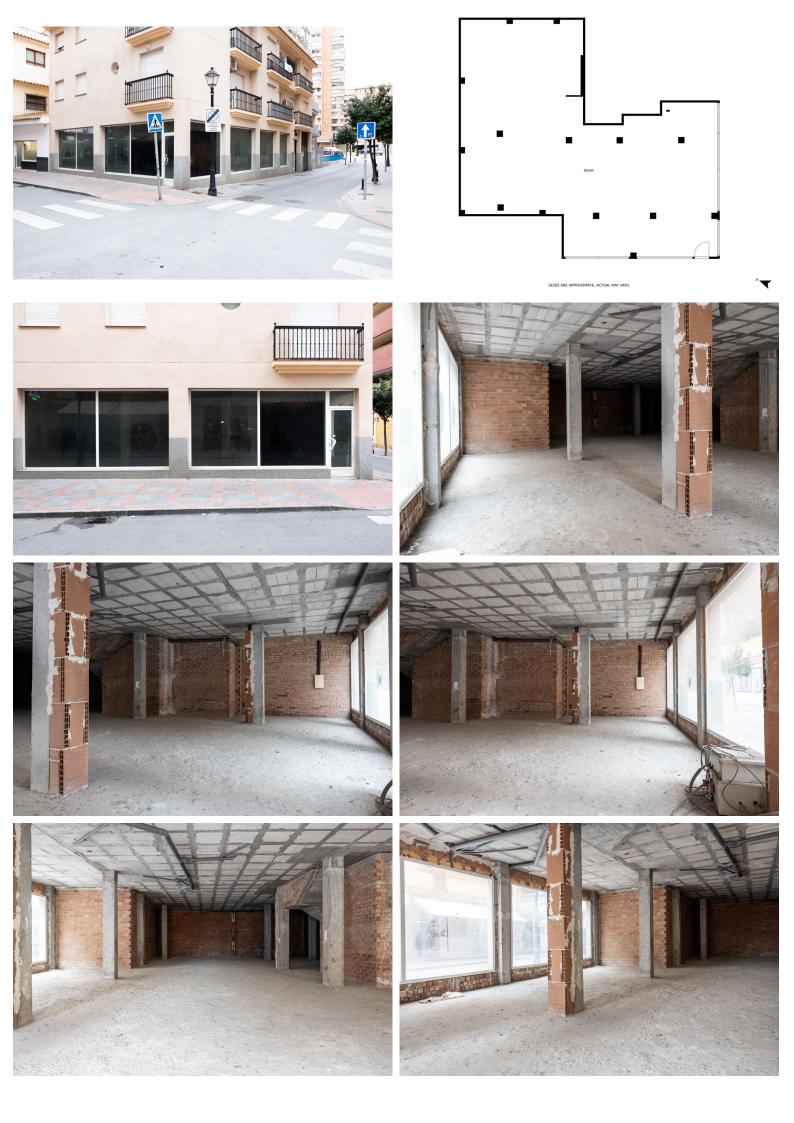

## **BESSELES** IN FUENGIROLA

Great Corner Locale with Excellent Location near the Fuengirola Marina If you are looking for the perfect location for your business in Fuengirola, look no further. We have the ideal solution for you: a large corner location, strategically located in one of the busiest areas of the city. Featured Features: Prime Location: This location is located on a highly traveled corner, guaranteeing maximum visibility and traffic from potential customers. Its proximity to the Fuengirola Marina makes it a landmark in the area, attractive to residents and tourists alike. Versatility and Space: With a large area of **12**60 meters, this commercial premises offers infinite possibilities. Whether it is for a store, an office or any other business, this space adapts to your needs. Convenient Parking: One of the biggest benefits is its location with parking right next door. Your customers and employees ...