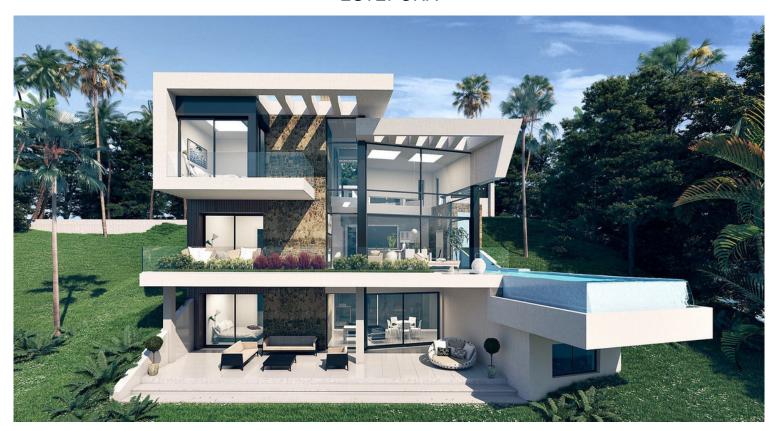

## **ESTEPONA**

bedrooms bathrooms built  $m^2$  terrace  $m^2$  plot  $m^2$  420 15 560

## ■■■■ IN ESTEPONA

Villa located in the heart of the Costa del Sol, just 8 minutes from the beach and 15 minutes from Marbella and Sotogrande, a dream place with enormous landscape wealth where numerous beaches are distributed between the mountains and the sea of El Castillo de la Duquesa, Manilva, Estepona, to Puerto Banús and Benahavis. Very close to the exclusive Valle Romano Golf & Resort and the Sotogrande Polo clubs. The special features of the project have made the most of the unbeatable conditions of the plot through an inverted house with a spectacularly designed pool. The special features of the project have made the most of the unbeatable conditions of the plot through an inverted house with a spectacularly designed pool. The house is made up of 3 floors: It is accessed by pedestrian and vehicle from a higher level of the plot, to an entrance patio where we find a fabulous wooden walkwa...