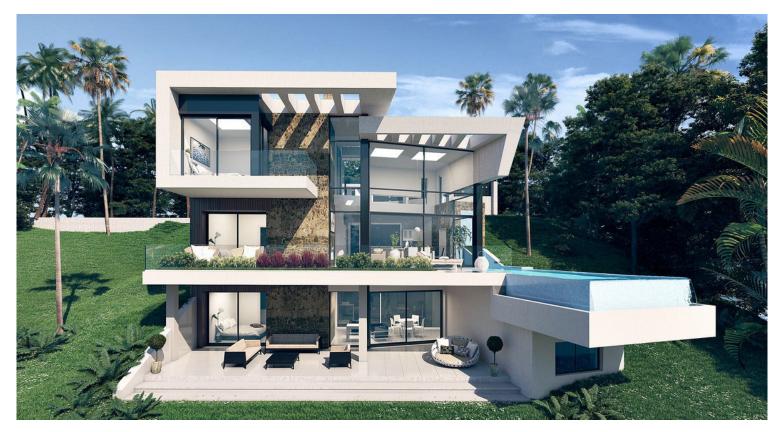

## **■■■■** IN ESTEPONA

Villa located in the heart of the Costa del Sol, just 8 minutes from the beach and 15 minutes from Marbella and Sotogrande, a dream place with enormous landscape wealth where numerous beaches are distributed between the mountains and the sea of El Castillo de la Duquesa, Manilva, Estepona, to Puerto Banús and Benahavis. Very close to the exclusive Valle Romano Golf & Resort and the Sotogrande Polo clubs. The special features of the project have made the most of the unbeatable conditions of the plot through an inverted house with a spectacularly designed pool. The special features of the project have made the most of the unbeatable conditions of the plot through an inverted house with a spectacularly designed pool. The house is made up of 3 floors: It is accessed by pedestrian and vehicle from a higher level of the plot, to an entrance patio where we find a fabulous wooden walkwa...