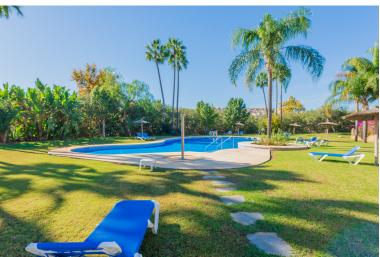

## IN NUEVA ANDALUCÍA

La Alzambra, Puerto Banus – Large, bright and very well constructed; southwest facing townhouse, well located close to the amenities and beaches of Puerto Banus and with access to a wonderful community pool and community gardens, as well as 24-hour security. The property has three ensuite bedrooms, with the possibility to easily create four bedroom suites in total. The ground floor comprises a large , fully fitted kitchen with dining area and breakfast bar, as well as an L-shaped lounge with fireplace. There is a private terrace as well as a private enclosed garden. There is also a guest bathroom on this level. The first floor comprises three full double bedroom suites, each with its own ensuite bathroom. The principal bedroom enjoys it's own private sun terrace. There is also a gallery landing with a vaulted entrance hall. The basement comprises a large cinema room whi...