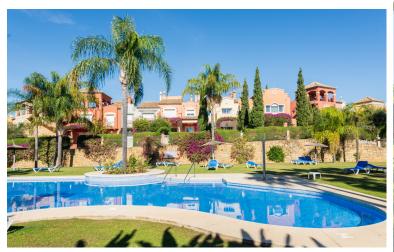

## IN NUEVA ANDALUCÍA

La Alzambra, Puerto Banus – Large, bright and very well constructed; southwest facing townhouse, well located close to the amenities and beaches of Puerto Banus and with access to a wonderful community pool and community gardens, as well as 24-hour security. The property has three ensuite bedrooms, with the possibility to easily create four bedroom suites in total. The ground floor comprises a large , fully fitted kitchen with dining area and breakfast bar, as well as an L-shaped lounge with fireplace. There is a private terrace as well as a private enclosed garden. There is also a guest bathroom on this level. The first floor comprises three full double bedroom suites, each with its own ensuite bathroom. The principal bedroom enjoys it's own private sun terrace. There is also a gallery landing with a vaulted entrance hall. The basement comprises a large cinema room whi...