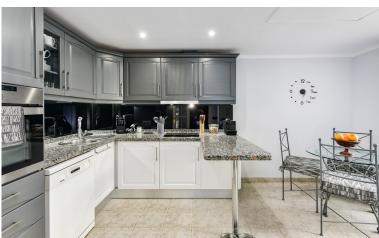

## IN NUEVA ANDALUCÍA

La Alzambra, Puerto Banus – Large, bright and very well constructed; southwest facing townhouse, well located close to the amenities and beaches of Puerto Banus and with access to a wonderful community pool and community gardens, as well as 24-hour security. The property has three ensuite bedrooms, with the possibility to easily create four bedroom suites in total. The ground floor comprises a large , fully fitted kitchen with dining area and breakfast bar, as well as an L-shaped lounge with fireplace. There is a private terrace as well as a private enclosed garden. There is also a guest bathroom on this level. The first floor comprises three full double bedroom suites, each with its own ensuite bathroom. The principal bedroom enjoys it's own private sun terrace. There is also a gallery landing with a vaulted entrance hall. The basement comprises a large cinema room whi...