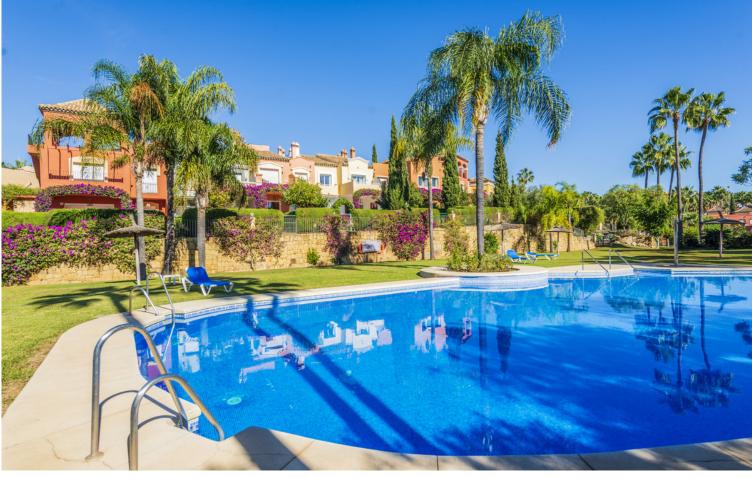

## IN NUEVA ANDALUCÍA

La Alzambra, Puerto Banus – Large, bright and very well constructed; southwest facing townhouse, well located close to the amenities and beaches of Puerto Banus and with access to a wonderful community pool and community gardens, as well as 24-hour security. The property has three ensuite bedrooms, with the possibility to easily create four bedroom suites in total. The ground floor comprises a large , fully fitted kitchen with dining area and breakfast bar, as well as an L-shaped lounge with fireplace. There is a private terrace as well as a private enclosed garden. There is also a guest bathroom on this level. The first floor comprises three full double bedroom suites, each with its own ensuite bathroom. The principal bedroom enjoys it's own private sun terrace. There is also a gallery landing with a vaulted entrance hall. The basement comprises a large cinema room whi...