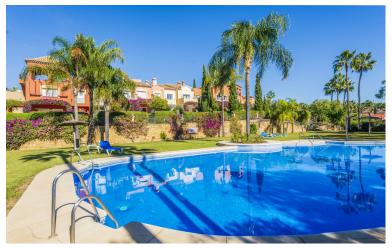

## IN NUEVA ANDALUCÍA

La Alzambra, Puerto Banus – Large, bright and very well constructed; southwest facing townhouse, well located close to the amenities and beaches of Puerto Banus and with access to a wonderful community pool and community gardens, as well as 24-hour security. The property has three ensuite bedrooms, with the possibility to easily create four bedroom suites in total. The ground floor comprises a large , fully fitted kitchen with dining area and breakfast bar, as well as an L-shaped lounge with fireplace. There is a private terrace as well as a private enclosed garden. There is also a guest bathroom on this level. The first floor comprises three full double bedroom suites, each with its own ensuite bathroom. The principal bedroom enjoys it's own private sun terrace. There is also a gallery landing with a vaulted entrance hall. The basement comprises a large cinema room whi...