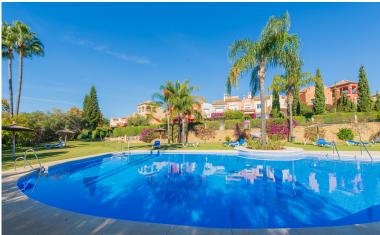

## IN NUEVA ANDALUCÍA

La Alzambra, Puerto Banus – Large, bright and very well constructed; southwest facing townhouse, well located close to the amenities and beaches of Puerto Banus and with access to a wonderful community pool and community gardens, as well as 24-hour security. The property has three ensuite bedrooms, with the possibility to easily create four bedroom suites in total. The ground floor comprises a large , fully fitted kitchen with dining area and breakfast bar, as well as an L-shaped lounge with fireplace. There is a private terrace as well as a private enclosed garden. There is also a guest bathroom on this level. The first floor comprises three full double bedroom suites, each with its own ensuite bathroom. The principal bedroom enjoys it's own private sun terrace. There is also a gallery landing with a vaulted entrance hall. The basement comprises a large cinema room whi...