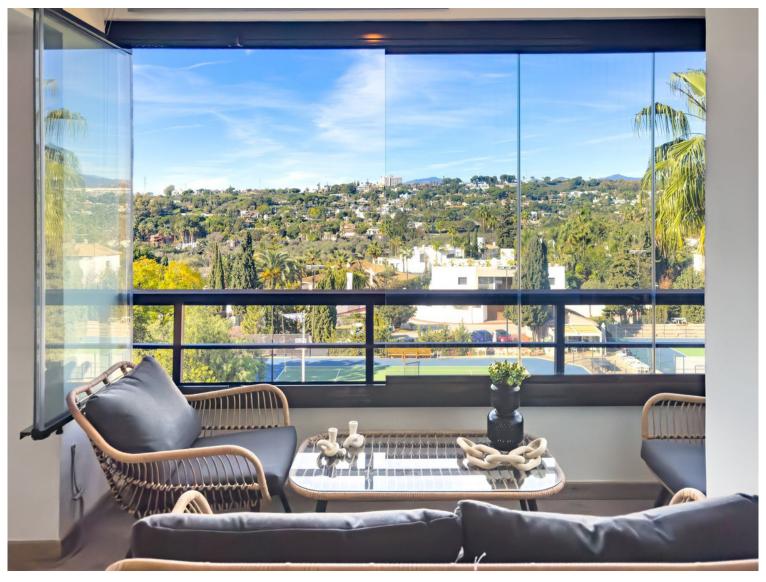

## ■■■■■■■■■■■ IN NUEVA ANDALUCÍA

Introducing this recently reformed one bedroom apartment in the heart of Aloha Garden and the heart of Nueva Andalucia. Consisting of an open concept kitchen and living area with an intergrated balcony offering spectacular west facing views. This one bedroom apartment has been finished to a high standard. The property sits on an exclusive Urbanisation boasting an administration office for help with any community issues. Close to the popular Nomad and Mowgli Marbella clubs this an ideal investment for short term rentals. Apartments in this urbanisation are rarely for sale making this an opportunity not to be missed. Contact us for for information and viewings.