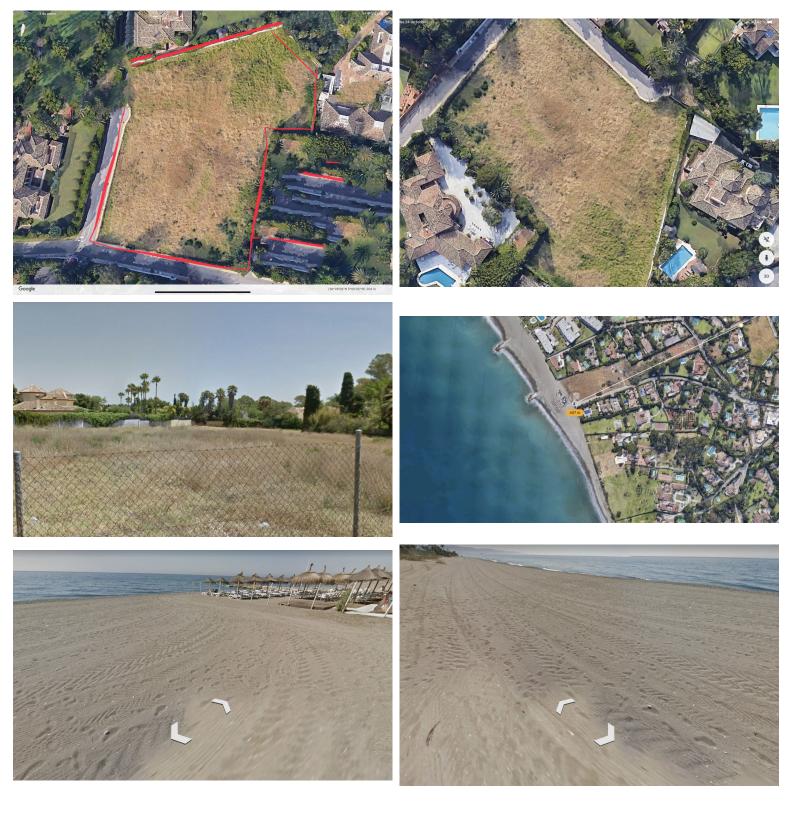

## IN GUADALMINA BAJA

Plot for sale in Guadalmina Baja, near San Pedro de Alcantara Beach Plot for sale in Guadalmina Low, San Pedro de Alcántara. Regarding the dimensions, the property has 6,058 m<sup>2</sup> plot. It has the following view features, near beach / sea, near golf, schools near, beach side and nearby playground. Buildability of 0.25% and an occupation of 20% UE-5 Minimum plot 2,000 m2, separation to borders 5 meters. Near the beach at 407 meters and the Mall of Guadalmina, A10 minutes from Puerto Banus, 15 minutes from Marbella, - Surface of the plot 6.058 € - Building surface 1,514 m2 - Urban terrain / qualified for single-family residential