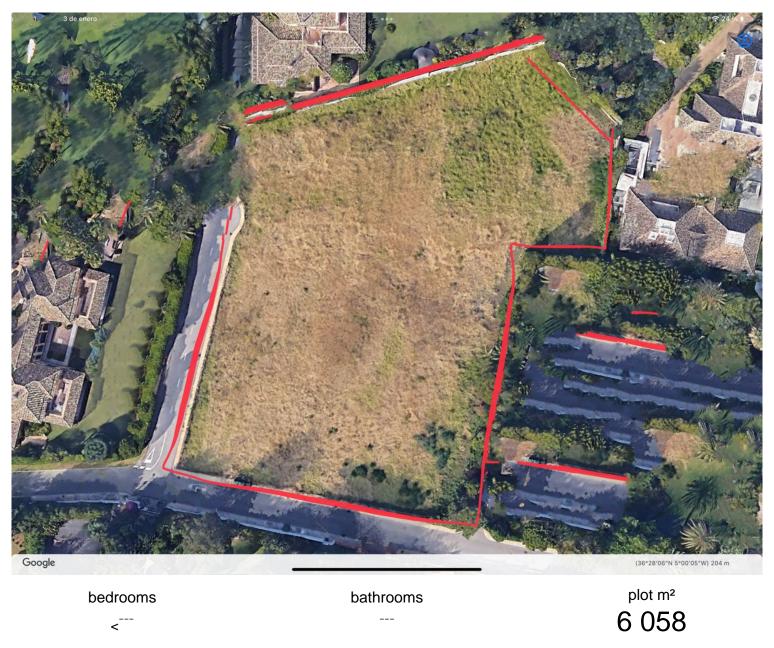

## IN GUADALMINA BAJA

Plot for sale in Guadalmina Baja, near San Pedro de Alcantara Beach Plot for sale in Guadalmina Low, San Pedro de Alcántara. Regarding the dimensions, the property has 6,058 m<sup>2</sup> plot. It has the following view features, near beach / sea, near golf, schools near, beach side and nearby playground. Buildability of 0.25% and an occupation of 20% UE-5 Minimum plot 2,000 m2, separation to borders 5 meters. Near the beach at 407 meters and the Mall of Guadalmina, A10 minutes from Puerto Banus, 15 minutes from Marbella, - Surface of the plot 6.058 € - Building surface 1,514 m2 - Urban terrain / qualified for single-family residential