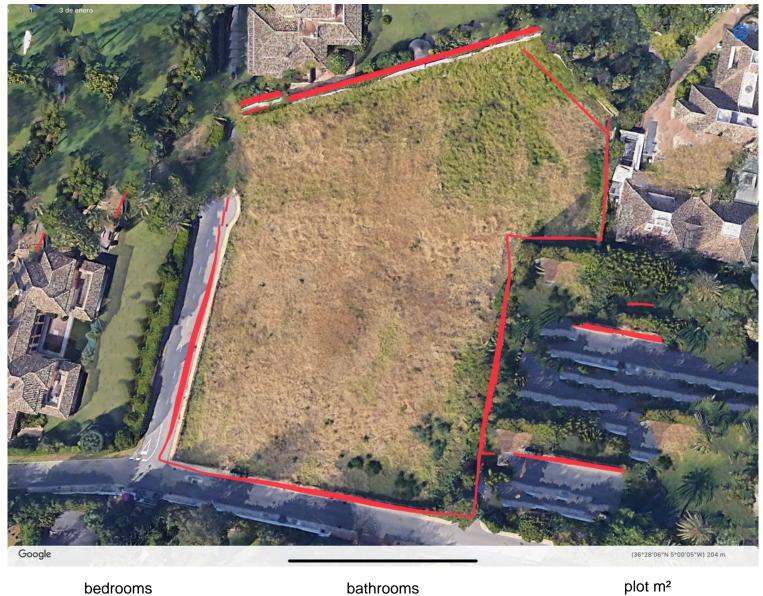

## **GUADALMINA BAJA**

bedrooms bathrooms plot  $m^2$ 

## ■■■■■■■ IN GUADALMINA BAJA

Plot for sale in Guadalmina Baja, near San Pedro de Alcantara Beach Plot for sale in Guadalmina Low, San Pedro de Alcántara. Regarding the dimensions, the property has 6,058 m² plot. It has the following view features, near beach / sea, near golf, schools near, beach side and nearby playground. Buildability of 0.25% and an occupation of 20% UE-5 Minimum plot 2,000 m², separation to borders 5 meters. Near the beach at 407 meters and the Mall of Guadalmina, A10 minutes from Puerto Banus, 15 minutes from Marbella, - Surface of the plot 6.058 € - Building surface 1,514 m² - Urban terrain / qualified for single-family residential