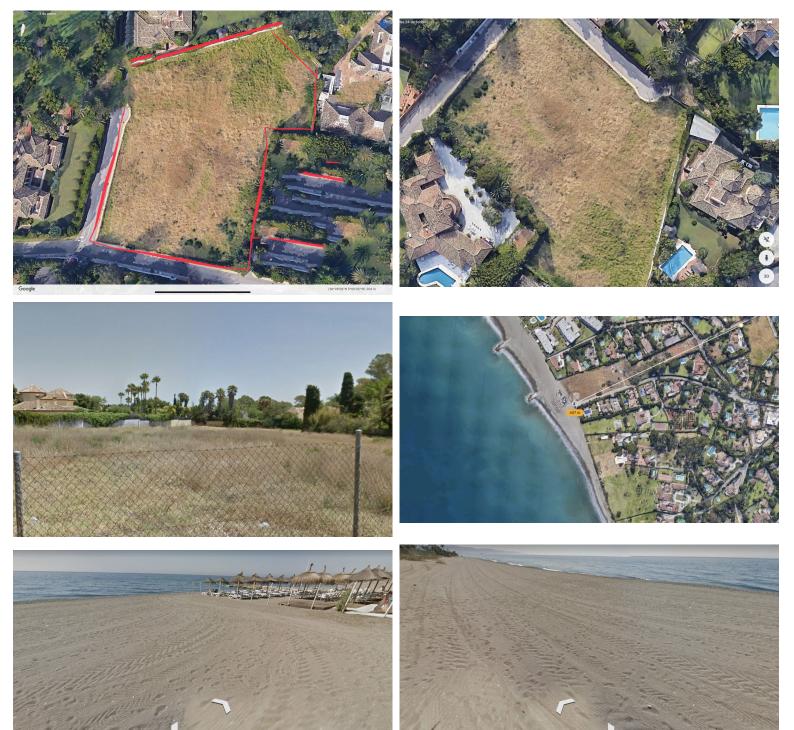

## ■■■■■■■ IN GUADALMINA BAJA

Plot for sale in Guadalmina Baja, near San Pedro de Alcantara Beach Plot for sale in Guadalmina Low, San Pedro de Alcántara. Regarding the dimensions, the property has 6,058 m² plot. It has the following view features, near beach / sea, near golf, schools near, beach side and nearby playground. Buildability of 0.25% and an occupation of 20% UE-5 Minimum plot 2,000 m², separation to borders 5 meters. Near the beach at 407 meters and the Mall of Guadalmina, A10 minutes from Puerto Banus, 15 minutes from Marbella, - Surface of the plot 6.058 € - Building surface 1,514 m² - Urban terrain / qualified for single-family residential