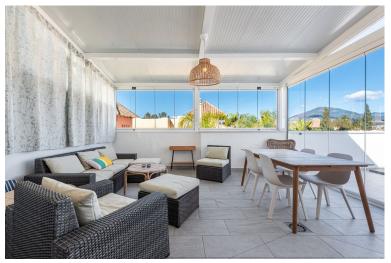

## IN NUEVA ANDALUCÍA

Refurbished top floor apartment in the established Terrazas del Rodeo urbanisation, located in the popular and convenient El Rodeo part of Nueva Andalucia. From here you have a 10-15 minutes walk down to the sea, 20 minutes walk to Puerto Banus, or a 5-10 minutes walk to the charming village of La Campana. The closest supermarket is a mere 3 minutes walk. So all amenities you would need for a pleasurable holiday stay or permanent residence are close by. This apartment is westfacing and features a terrace of 54 squere meters with afternoon sun and partial sea views. Half of this terrace is covered and glassed-in so in effect functions as a large living room. Further the apartment has been refurbished with a new open-plan kitchen and new bathrooms. The apartment is sold including an underground garage space and a storage room. The community is gated and has lovely tropical gardens, 2 sw...