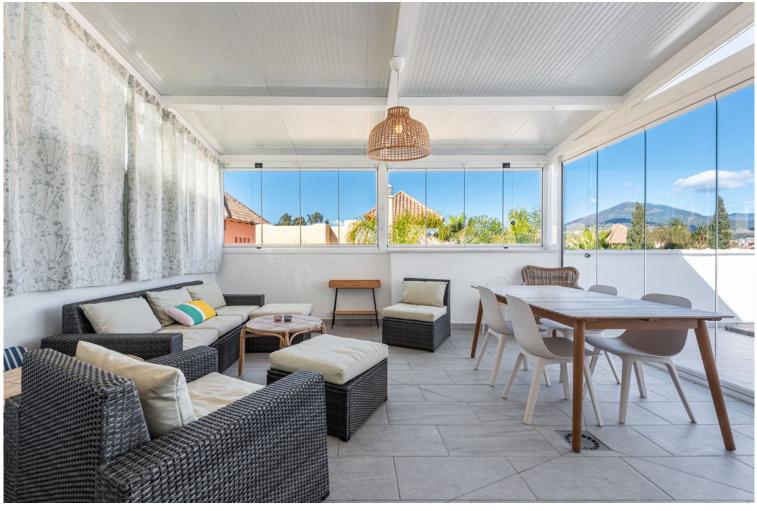

## IN NUEVA ANDALUCÍA

Refurbished top floor apartment in the established Terrazas del Rodeo urbanisation, located in the popular and convenient El Rodeo part of Nueva Andalucia. From here you have a 10-15 minutes walk down to the sea, 20 minutes walk to Puerto Banus, or a 5-10 minutes walk to the charming village of La Campana. The closest supermarket is a mere 3 minutes walk. So all amenities you would need for a pleasurable holiday stay or permanent residence are close by. This apartment is westfacing and features a terrace of 54 squere meters with afternoon sun and partial sea views. Half of this terrace is covered and glassed-in so in effect functions as a large living room. Further the apartment has been refurbished with a new open-plan kitchen and new bathrooms. The apartment is sold including an underground garage space and a storage room. The community is gated and has lovely tropical gardens, 2 sw...