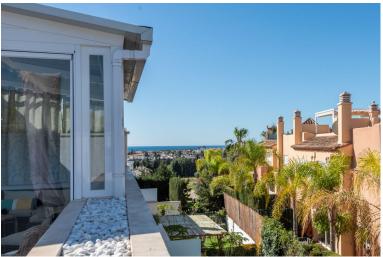

## IN NUEVA ANDALUCÍA

Refurbished top floor apartment in the established Terrazas del Rodeo urbanisation, located in the popular and convenient El Rodeo part of Nueva Andalucia. From here you have a 10-15 minutes walk down to the sea, 20 minutes walk to Puerto Banus, or a 5-10 minutes walk to the charming village of La Campana. The closest supermarket is a mere 3 minutes walk. So all amenities you would need for a pleasurable holiday stay or permanent residence are close by. This apartment is westfacing and features a terrace of 54 squere meters with afternoon sun and partial sea views. Half of this terrace is covered and glassed-in so in effect functions as a large living room. Further the apartment has been refurbished with a new open-plan kitchen and new bathrooms. The apartment is sold including an underground garage space and a storage room. The community is gated and has lovely tropical gardens, 2 sw...