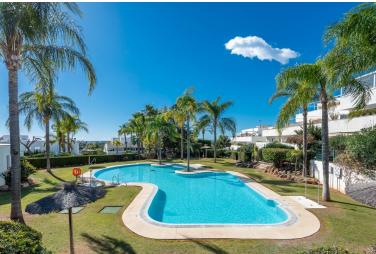

## IN NUEVA ANDALUCÍA

Refurbished top floor apartment in the established Terrazas del Rodeo urbanisation, located in the popular and convenient El Rodeo part of Nueva Andalucia. From here you have a 10-15 minutes walk down to the sea, 20 minutes walk to Puerto Banus, or a 5-10 minutes walk to the charming village of La Campana. The closest supermarket is a mere 3 minutes walk. So all amenities you would need for a pleasurable holiday stay or permanent residence are close by. This apartment is westfacing and features a terrace of 54 squere meters with afternoon sun and partial sea views. Half of this terrace is covered and glassed-in so in effect functions as a large living room. Further the apartment has been refurbished with a new open-plan kitchen and new bathrooms. The apartment is sold including an underground garage space and a storage room. The community is gated and has lovely tropical gardens, 2 sw...