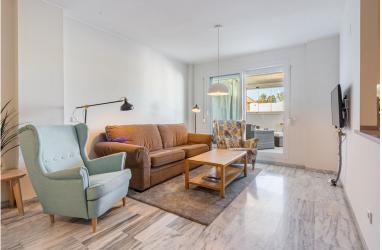

## NUEVA ANDALUCÍA

bedrooms 2 bathrooms
2

built m² 108 terrace m<sup>2</sup> 54

## IN NUEVA ANDALUCÍA

Refurbished top floor apartment in the established Terrazas del Rodeo urbanisation, located in the popular and convenient El Rodeo part of Nueva Andalucia. From here you have a 10-15 minutes walk down to the sea, 20 minutes walk to Puerto Banus, or a 5-10 minutes walk to the charming village of La Campana. The closest supermarket is a mere 3 minutes walk. So all amenities you would need for a pleasurable holiday stay or permanent residence are close by. This apartment is westfacing and features a terrace of 54 squere meters with afternoon sun and partial sea views. Half of this terrace is covered and glassed-in so in effect functions as a large living room. Further the apartment has been refurbished with a new open-plan kitchen and new bathrooms. The apartment is sold including an underground garage space and a storage room. The community is gated and has lovely tropical gardens, 2 sw...