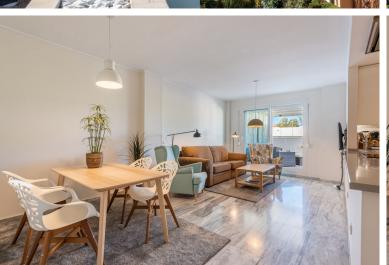

## NUEVA ANDALUCÍA

bedrooms 2 bathrooms
2

built m² 108 terrace m<sup>2</sup> 54

## IN NUEVA ANDALUCÍA

Refurbished top floor apartment in the established Terrazas del Rodeo urbanisation, located in the popular and convenient El Rodeo part of Nueva Andalucia. From here you have a 10-15 minutes walk down to the sea, 20 minutes walk to Puerto Banus, or a 5-10 minutes walk to the charming village of La Campana. The closest supermarket is a mere 3 minutes walk. So all amenities you would need for a pleasurable holiday stay or permanent residence are close by. This apartment is westfacing and features a terrace of 54 squere meters with afternoon sun and partial sea views. Half of this terrace is covered and glassed-in so in effect functions as a large living room. Further the apartment has been refurbished with a new open-plan kitchen and new bathrooms. The apartment is sold including an underground garage space and a storage room. The community is gated and has lovely tropical gardens, 2 sw...