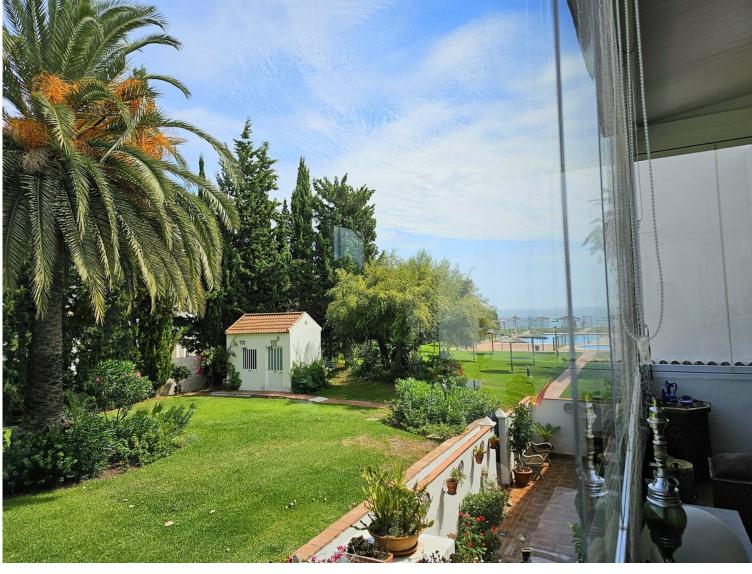

## IN ESTEPONA

This duplex is inside a beachfront complex and one of the first houses near the beach with sea views from the upper terrace. At the entry you are in a big yard with barbacue, eating area and a lot of free uncoverd space for chill out area or anything you like.crossing the yard you enter a spacious living room with an open kitchen, all very rustical style and there is another doble bed in a separate area next to the living room towards the yard with a curtain for the division and there is one bathroom. Going up the stairs to level 2 you will find a main bedroom and another smaller bedroom both with direct access to the luminous terrace with the sea views, you have views to the garden and pool and to the sea from there, just magnificant. The comunity pools , 1 big one smaller for children have sea views as well. Also there is a tennis court in the comunity garden area and the parking is ...