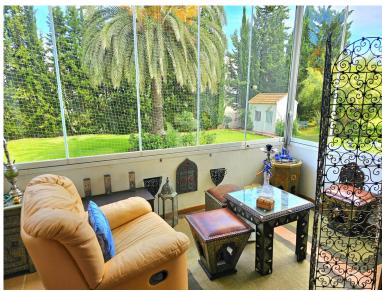

## IN ESTEPONA

This duplex is inside a beachfront complex and one of the first houses near the beach with sea views from the upper terrace. At the entry you are in a big yard with barbacue, eating area and a lot of free uncoverd space for chill out area or anything you like.crossing the yard you enter a spacious living room with an open kitchen, all very rustical style and there is another doble bed in a separate area next to the living room towards the yard with a curtain for the division and there is one bathroom. Going up the stairs to level 2 you will find a main bedroom and another smaller bedroom both with direct access to the luminous terrace with the sea views, you have views to the garden and pool and to the sea from there, just magnificant. The comunity pools , 1 big one smaller for children have sea views as well. Also there is a tennis court in the comunity garden area and the parking is ...