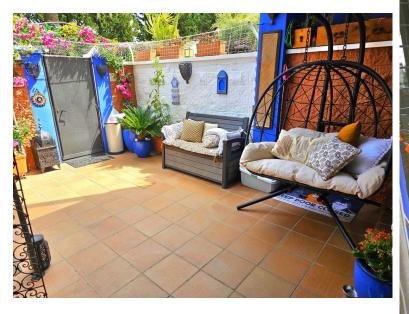

## IN ESTEPONA

This duplex is inside a beachfront complex and one of the first houses near the beach with sea views from the upper terrace. At the entry you are in a big yard with barbacue, eating area and a lot of free uncoverd space for chill out area or anything you like.crossing the yard you enter a spacious living room with an open kitchen, all very rustical style and there is another doble bed in a separate area next to the living room towards the yard with a curtain for the division and there is one bathroom. Going up the stairs to level 2 you will find a main bedroom and another smaller bedroom both with direct access to the luminous terrace with the sea views, you have views to the garden and pool and to the sea from there, just magnificant. The comunity pools , 1 big one smaller for children have sea views as well. Also there is a tennis court in the comunity garden area and the parking is ...