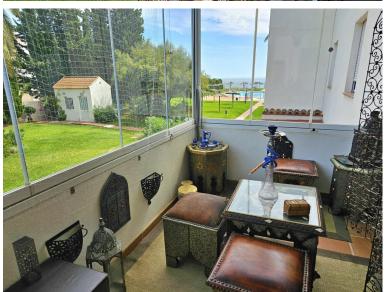

## IN ESTEPONA

This duplex is inside a beachfront complex and one of the first houses near the beach with sea views from the upper terrace. At the entry you are in a big yard with barbacue, eating area and a lot of free uncoverd space for chill out area or anything you like.crossing the yard you enter a spacious living room with an open kitchen, all very rustical style and there is another doble bed in a separate area next to the living room towards the yard with a curtain for the division and there is one bathroom. Going up the stairs to level 2 you will find a main bedroom and another smaller bedroom both with direct access to the luminous terrace with the sea views, you have views to the garden and pool and to the sea from there, just magnificant. The comunity pools , 1 big one smaller for children have sea views as well. Also there is a tennis court in the comunity garden area and the parking is ...