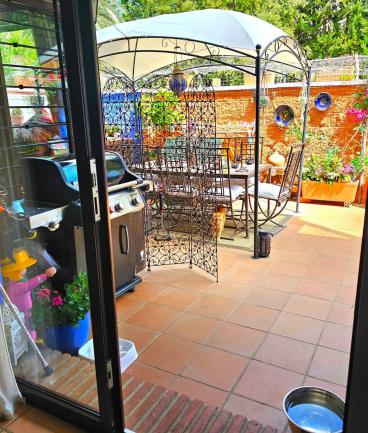

## IN ESTEPONA

This duplex is inside a beachfront complex and one of the first houses near the beach with sea views from the upper terrace. At the entry you are in a big yard with barbacue, eating area and a lot of free uncoverd space for chill out area or anything you like.crossing the yard you enter a spacious living room with an open kitchen, all very rustical style and there is another doble bed in a separate area next to the living room towards the yard with a curtain for the division and there is one bathroom. Going up the stairs to level 2 you will find a main bedroom and another smaller bedroom both with direct access to the luminous terrace with the sea views, you have views to the garden and pool and to the sea from there, just magnificant. The comunity pools , 1 big one smaller for children have sea views as well. Also there is a tennis court in the comunity garden area and the parking is ...