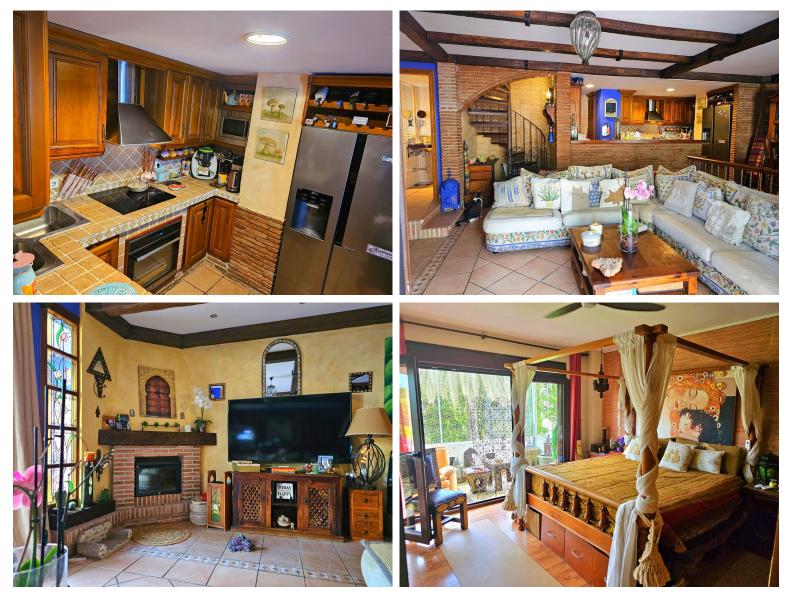

## IN ESTEPONA

This duplex is inside a beachfront complex and one of the first houses near the beach with sea views from the upper terrace. At the entry you are in a big yard with barbacue, eating area and a lot of free uncoverd space for chill out area or anything you like.crossing the yard you enter a spacious living room with an open kitchen, all very rustical style and there is another doble bed in a separate area next to the living room towards the yard with a curtain for the division and there is one bathroom. Going up the stairs to level 2 you will find a main bedroom and another smaller bedroom both with direct access to the luminous terrace with the sea views, you have views to the garden and pool and to the sea from there, just magnificant. The comunity pools , 1 big one smaller for children have sea views as well. Also there is a tennis court in the comunity garden area and the parking is ...