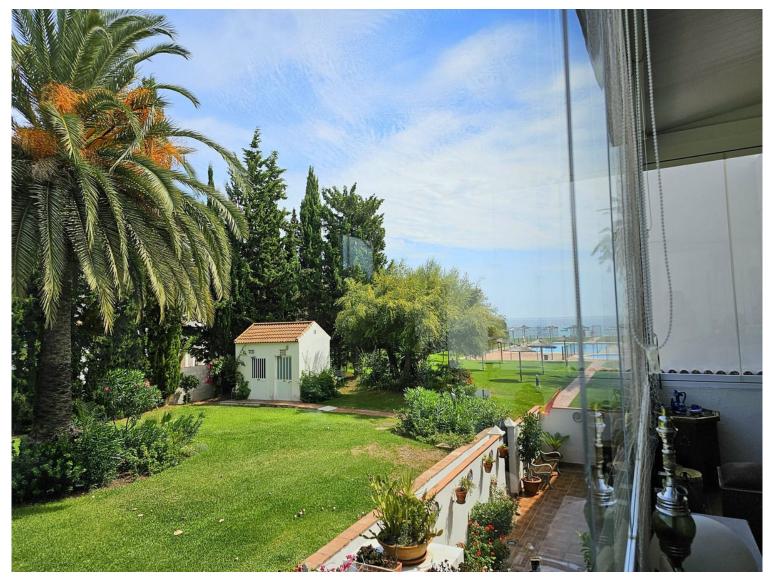

## ■■■■■■■■■■■ IN ESTEPONA

This duplex is inside a beachfront complex and one of the first houses near the beach with sea views from the upper terrace. At the entry you are in a big yard with barbacue, eating area and a lot of free uncoverd space for chill out area or anything you like.crossing the yard you enter a spacious living room with an open kitchen, all very rustical style and there is another doble bed in a separate area next to the living room towards the yard with a curtain for the division and there is one bathroom. Going up the stairs to level 2 you will find a main bedroom and another smaller bedroom both with direct access to the luminous terrace with the sea views, you have views to the garden and pool and to the sea from there, just magnificant. The comunity pools, 1 big one smaller for children have sea views as well. Also there is a tennis court in the comunity garden area and the parking is ...