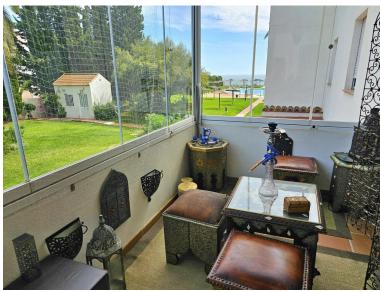

## ■■■■■■■■■■■ IN ESTEPONA

This duplex is inside a beachfront complex and one of the first houses near the beach with sea views from the upper terrace. At the entry you are in a big yard with barbacue, eating area and a lot of free uncoverd space for chill out area or anything you like.crossing the yard you enter a spacious living room with an open kitchen, all very rustical style and there is another doble bed in a separate area next to the living room towards the yard with a curtain for the division and there is one bathroom. Going up the stairs to level 2 you will find a main bedroom and another smaller bedroom both with direct access to the luminous terrace with the sea views, you have views to the garden and pool and to the sea from there, just magnificant. The comunity pools, 1 big one smaller for children have sea views as well. Also there is a tennis court in the comunity garden area and the parking is ...