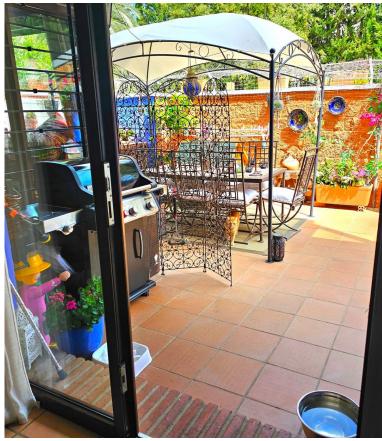

## ■■■■■■■■■■■ IN ESTEPONA

This duplex is inside a beachfront complex and one of the first houses near the beach with sea views from the upper terrace. At the entry you are in a big yard with barbacue, eating area and a lot of free uncoverd space for chill out area or anything you like.crossing the yard you enter a spacious living room with an open kitchen, all very rustical style and there is another doble bed in a separate area next to the living room towards the yard with a curtain for the division and there is one bathroom. Going up the stairs to level 2 you will find a main bedroom and another smaller bedroom both with direct access to the luminous terrace with the sea views, you have views to the garden and pool and to the sea from there, just magnificant. The comunity pools, 1 big one smaller for children have sea views as well. Also there is a tennis court in the comunity garden area and the parking is ...