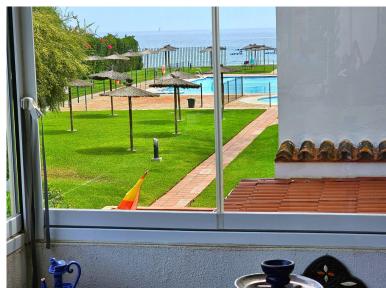

## ■■■■■■■■■■■ IN ESTEPONA

This duplex is inside a beachfront complex and one of the first houses near the beach with sea views from the upper terrace. At the entry you are in a big yard with barbacue, eating area and a lot of free uncoverd space for chill out area or anything you like.crossing the yard you enter a spacious living room with an open kitchen, all very rustical style and there is another doble bed in a separate area next to the living room towards the yard with a curtain for the division and there is one bathroom. Going up the stairs to level 2 you will find a main bedroom and another smaller bedroom both with direct access to the luminous terrace with the sea views, you have views to the garden and pool and to the sea from there, just magnificant. The comunity pools, 1 big one smaller for children have sea views as well. Also there is a tennis court in the comunity garden area and the parking is ...