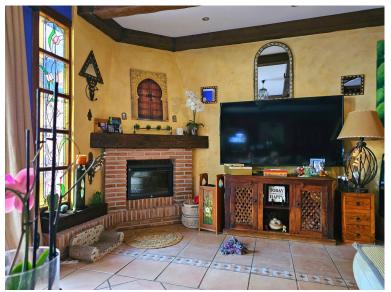

## ■■■■■■■■■■■ IN ESTEPONA

This duplex is inside a beachfront complex and one of the first houses near the beach with sea views from the upper terrace. At the entry you are in a big yard with barbacue, eating area and a lot of free uncoverd space for chill out area or anything you like.crossing the yard you enter a spacious living room with an open kitchen, all very rustical style and there is another doble bed in a separate area next to the living room towards the yard with a curtain for the division and there is one bathroom. Going up the stairs to level 2 you will find a main bedroom and another smaller bedroom both with direct access to the luminous terrace with the sea views, you have views to the garden and pool and to the sea from there, just magnificant. The comunity pools, 1 big one smaller for children have sea views as well. Also there is a tennis court in the comunity garden area and the parking is ...