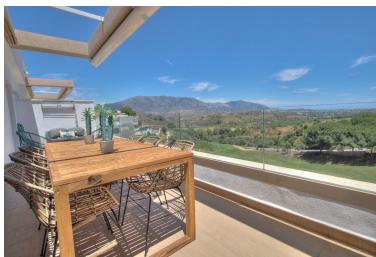

## ■■■■■■■■ IN LA CALA GOLF

This stunning duplex penthouse has frontline views over La Cala Golf. South facing it has plenty of terrace space on both levels to enjoy and panoramic views over the sea and mountains. The kitchen is large with utility room. The living space is huge. Stairs lead up to the second level and the large bedroom with en suite and private terrace. The second bedroom is on the first level and a large bathroom, quite private and away from the living area. The luxurious facilities that La Cala Golf has to offer are at your fingertips and La Cala with it's vibrant bars and restaurants and iconic boardwalk are a very short drive away.