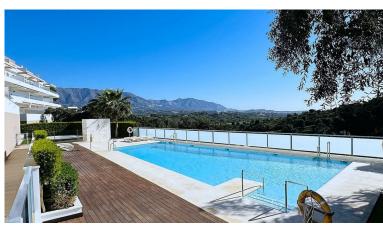

## ■■■■■■■■ IN LA CALA GOLF

This stunning duplex penthouse has frontline views over La Cala Golf. South facing it has plenty of terrace space on both levels to enjoy and panoramic views over the sea and mountains. The kitchen is large with utility room. The living space is huge. Stairs lead up to the second level and the large bedroom with en suite and private terrace. The second bedroom is on the first level and a large bathroom, quite private and away from the living area. The luxurious facilities that La Cala Golf has to offer are at your fingertips and La Cala with it's vibrant bars and restaurants and iconic boardwalk are a very short drive away.