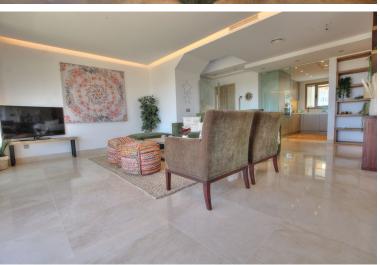

## ■■■■■■■■ IN LA CALA GOLF

This stunning duplex penthouse has frontline views over La Cala Golf. South facing it has plenty of terrace space on both levels to enjoy and panoramic views over the sea and mountains. The kitchen is large with utility room. The living space is huge. Stairs lead up to the second level and the large bedroom with en suite and private terrace. The second bedroom is on the first level and a large bathroom, quite private and away from the living area. The luxurious facilities that La Cala Golf has to offer are at your fingertips and La Cala with it's vibrant bars and restaurants and iconic boardwalk are a very short drive away.