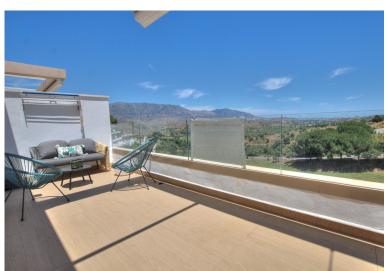

## ■■■■■■■■ IN LA CALA GOLF

This stunning duplex penthouse has frontline views over La Cala Golf. South facing it has plenty of terrace space on both levels to enjoy and panoramic views over the sea and mountains. The kitchen is large with utility room. The living space is huge. Stairs lead up to the second level and the large bedroom with en suite and private terrace. The second bedroom is on the first level and a large bathroom, quite private and away from the living area. The luxurious facilities that La Cala Golf has to offer are at your fingertips and La Cala with it's vibrant bars and restaurants and iconic boardwalk are a very short drive away.