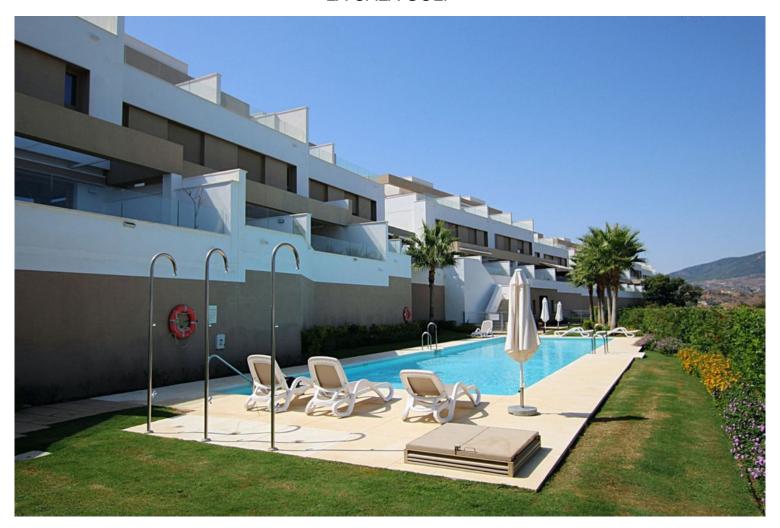

## ■■■■■■■■ IN LA CALA GOLF

This stunning duplex penthouse has frontline views over La Cala Golf. South facing it has plenty of terrace space on both levels to enjoy and panoramic views over the sea and mountains. The kitchen is large with utility room. The living space is huge. Stairs lead up to the second level and the large bedroom with en suite and private terrace. The second bedroom is on the first level and a large bathroom, quite private and away from the living area. The luxurious facilities that La Cala Golf has to offer are at your fingertips and La Cala with it's vibrant bars and restaurants and iconic boardwalk are a very short drive away.