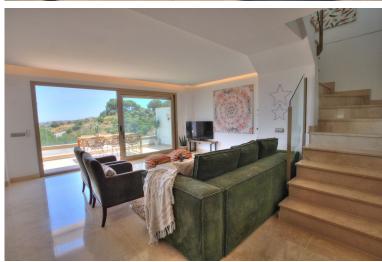

## ■■■■■■■■ IN LA CALA GOLF

This stunning duplex penthouse has frontline views over La Cala Golf. South facing it has plenty of terrace space on both levels to enjoy and panoramic views over the sea and mountains. The kitchen is large with utility room. The living space is huge. Stairs lead up to the second level and the large bedroom with en suite and private terrace. The second bedroom is on the first level and a large bathroom, quite private and away from the living area. The luxurious facilities that La Cala Golf has to offer are at your fingertips and La Cala with it's vibrant bars and restaurants and iconic boardwalk are a very short drive away.