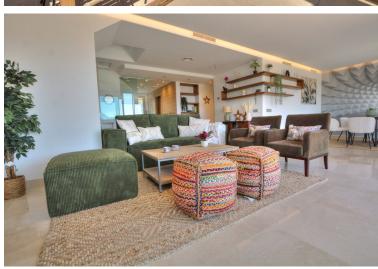

## ■■■■■■■■ IN LA CALA GOLF

This stunning duplex penthouse has frontline views over La Cala Golf. South facing it has plenty of terrace space on both levels to enjoy and panoramic views over the sea and mountains. The kitchen is large with utility room. The living space is huge. Stairs lead up to the second level and the large bedroom with en suite and private terrace. The second bedroom is on the first level and a large bathroom, quite private and away from the living area. The luxurious facilities that La Cala Golf has to offer are at your fingertips and La Cala with it's vibrant bars and restaurants and iconic boardwalk are a very short drive away.