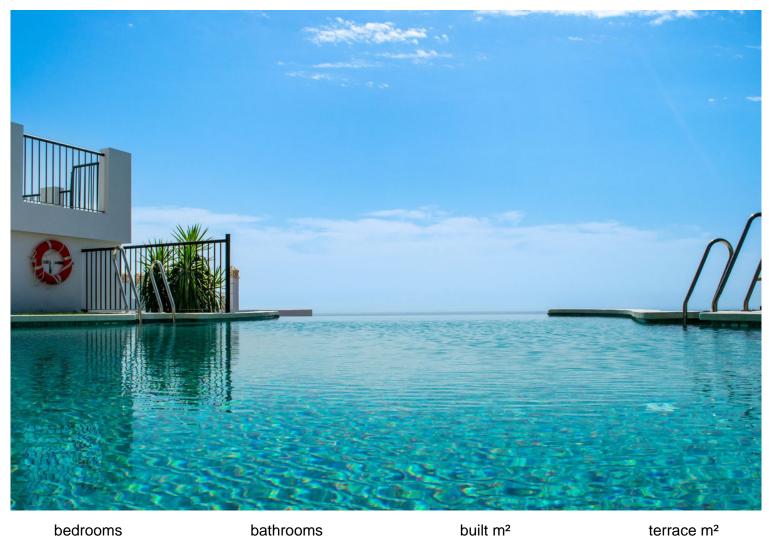

## **BENAHAVÍS**

bedrooms bathrooms built m² terrace n
2 2 90 120

## ■■■■■■■■ IN BENAHAVÍS

What makes this penthouse unique is its wide range of Amenities that delivers exclusive, quality experiences and unique offering by the most qualified and professional staff to ensure all your needs are looked after. Our gymnasium and spa, equipped with the latest generation of machines and therapists; the Club House, with fresh, local produce; our parklands areas & gardens an paradigm of relaxation. Apartment provides ample terraces that embrace natural light, extending interior livable areas outside. Also has his own solarium where a private Jacuzzi is installed plus chill out and BBQ. For those who love the sun, our penthouse has a huge 90m2 space for the those most passionate about benefitting from vitamin D! Use it for your favourite hobby, with Jacuzzi and barbecue you extend your summer days, and enjoy your own exercise area or outdoor play area with your children! Apartment ...