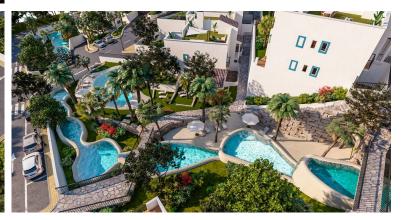

## ■■■■■■■■ IN BENAHAVÍS

What makes this penthouse unique is its wide range of Amenities that delivers exclusive, quality experiences and unique offering by the most qualified and professional staff to ensure all your needs are looked after. Our gymnasium and spa, equipped with the latest generation of machines and therapists; the Club House, with fresh, local produce; our parklands areas & gardens an paradigm of relaxation. Apartment provides ample terraces that embrace natural light, extending interior livable areas outside. Also has his own solarium where a private Jacuzzi is installed plus chill out and BBQ. For those who love the sun, our penthouse has a huge 90m2 space for the those most passionate about benefitting from vitamin D! Use it for your favourite hobby, with Jacuzzi and barbecue you extend your summer days, and enjoy your own exercise area or outdoor play area with your children! Apartment ...