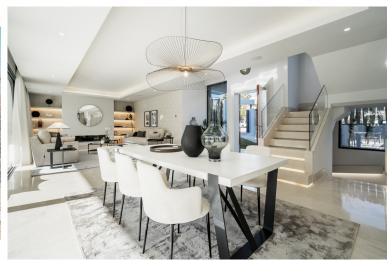

## **■■■■** IN ESTEPONA

New Development: Prices from 2,200,000 € to 2,200,000 €. [Beds: 4 - 4] [Baths: 5 - 5] [Built size: 332.00 m2 - 332.00 m2] A set of 2 luxurious modern-style villas located between Marbella and Estepona, a five-minute walk from the Campanario Golf & Country Club and a ten-minute drive from the center of Puerto Banús. The completion of the works is scheduled for the end of 2023. The properties are designed by a renowned local architect, built with top quality materials and specifications, offering the perfect combination of luxury and comfort. Plot surfaces of 775 m2 and interiors from 330 m2 with porches and terraces of more than 100m2. Four bedrooms and five bathrooms, spacious living room and fully equipped designerkitchen, underfloor heating on the ground and first floors, air conditioning, private pool and garage for two vehicles.