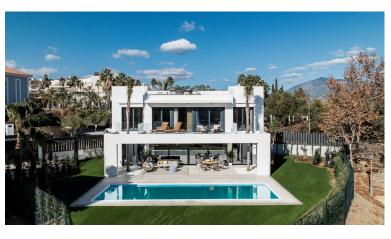

## **ESTEPONA**

| bedrooms | bathrooms | built m <sup>2</sup> | terrace m <sup>2</sup> | plot m² |
|----------|-----------|----------------------|------------------------|---------|
| 4        | 5         | 332                  | 88                     | 775     |

## **■■■■** IN ESTEPONA

New Development: Prices from 2,200,000 € to 2,200,000 €. [Beds: 4 - 4] [Baths: 5 - 5] [Built size: 332.00 m2 - 332.00 m2] A set of 2 luxurious modern-style villas located between Marbella and Estepona, a five-minute walk from the Campanario Golf & Country Club and a ten-minute drive from the center of Puerto Banús. The completion of the works is scheduled for the end of 2023. The properties are designed by a renowned local architect, built with top quality materials and specifications, offering the perfect combination of luxury and comfort. Plot surfaces of 775 m2 and interiors from 330 m2 with porches and terraces of more than 100m2. Four bedrooms and five bathrooms, spacious living room and fully equipped designerkitchen, underfloor heating on the ground and first floors, air conditioning, private pool and garage for two vehicles.