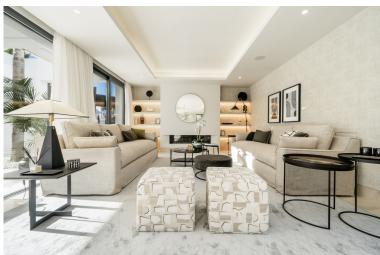

## **■■■■** IN ESTEPONA

New Development: Prices from 2,200,000 € to 2,200,000 €. [Beds: 4 - 4] [Baths: 5 - 5] [Built size: 332.00 m2 - 332.00 m2] A set of 2 luxurious modern-style villas located between Marbella and Estepona, a five-minute walk from the Campanario Golf & Country Club and a ten-minute drive from the center of Puerto Banús. The completion of the works is scheduled for the end of 2023. The properties are designed by a renowned local architect, built with top quality materials and specifications, offering the perfect combination of luxury and comfort. Plot surfaces of 775 m2 and interiors from 330 m2 with porches and terraces of more than 100m2. Four bedrooms and five bathrooms, spacious living room and fully equipped designerkitchen, underfloor heating on the ground and first floors, air conditioning, private pool and garage for two vehicles.