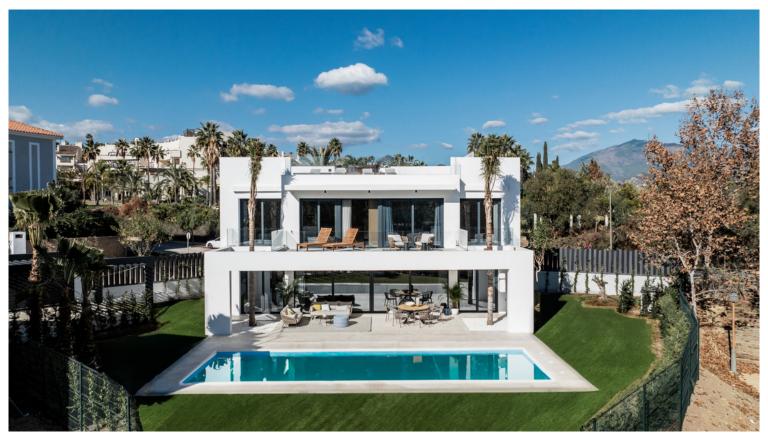

## **ESTEPONA**

| bedrooms | bathrooms | built m <sup>2</sup> | terrace m <sup>2</sup> | plot m² |
|----------|-----------|----------------------|------------------------|---------|
| 4        | 5         | 332                  | 88                     | 775     |

## **■■■■** IN ESTEPONA

New Development: Prices from 2,200,000 € to 2,200,000 €. [Beds: 4 - 4] [Baths: 5 - 5] [Built size: 332.00 m2 - 332.00 m2] A set of 2 luxurious modern-style villas located between Marbella and Estepona, a five-minute walk from the Campanario Golf & Country Club and a ten-minute drive from the center of Puerto Banús. The completion of the works is scheduled for the end of 2023. The properties are designed by a renowned local architect, built with top quality materials and specifications, offering the perfect combination of luxury and comfort. Plot surfaces of 775 m2 and interiors from 330 m2 with porches and terraces of more than 100m2. Four bedrooms and five bathrooms, spacious living room and fully equipped designerkitchen, underfloor heating on the ground and first floors, air conditioning, private pool and garage for two vehicles.