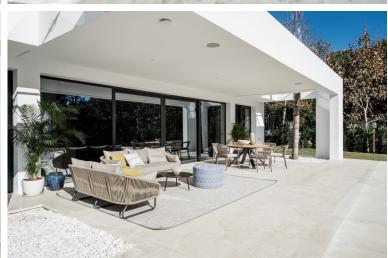

## **■■■■** IN ESTEPONA

New Development: Prices from 2,200,000 € to 2,200,000 €. [Beds: 4 - 4] [Baths: 5 - 5] [Built size: 332.00 m2 - 332.00 m2] A set of 2 luxurious modern-style villas located between Marbella and Estepona, a five-minute walk from the Campanario Golf & Country Club and a ten-minute drive from the center of Puerto Banús. The completion of the works is scheduled for the end of 2023. The properties are designed by a renowned local architect, built with top quality materials and specifications, offering the perfect combination of luxury and comfort. Plot surfaces of 775 m2 and interiors from 330 m2 with porches and terraces of more than 100m2. Four bedrooms and five bathrooms, spacious living room and fully equipped designerkitchen, underfloor heating on the ground and first floors, air conditioning, private pool and garage for two vehicles.