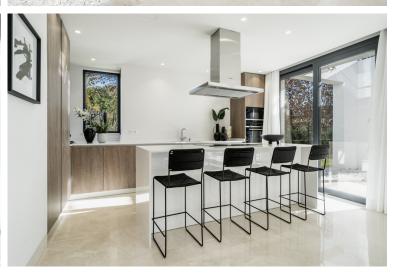

## **■■■■** IN ESTEPONA

New Development: Prices from 2,200,000 € to 2,200,000 €. [Beds: 4 - 4] [Baths: 5 - 5] [Built size: 332.00 m2 - 332.00 m2] A set of 2 luxurious modern-style villas located between Marbella and Estepona, a five-minute walk from the Campanario Golf & Country Club and a ten-minute drive from the center of Puerto Banús. The completion of the works is scheduled for the end of 2023. The properties are designed by a renowned local architect, built with top quality materials and specifications, offering the perfect combination of luxury and comfort. Plot surfaces of 775 m2 and interiors from 330 m2 with porches and terraces of more than 100m2. Four bedrooms and five bathrooms, spacious living room and fully equipped designerkitchen, underfloor heating on the ground and first floors, air conditioning, private pool and garage for two vehicles.