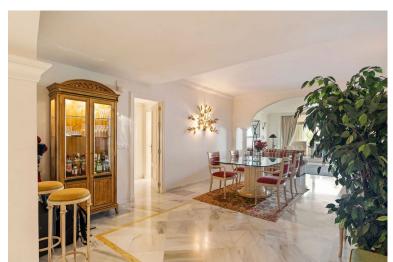

## ■■■■■■■■■■■ IN NUEVA ANDALUCÍA

A spacious two-bedroom apartment located in the sought-after development of Magna Marbella. The apartment has an East orientation offering a view over La Concha. Inside the property, there are two bedrooms, two bathrooms that have been renovated in a classic sandstone color with 2 easy access comfortable showers. The dining and lounge area leads you out onto the covered terrace. Due to the size and configuration this property can be turned into a 3 bedroom unit. The current owner has maintained the property very well constantly updating items such as kitchen appliances, water heaters and filters. Undergroung parking, storage and 24 hrs security. Phase 1 of Magna has LPO and the community allows short term rentals making this unit extra interesting.