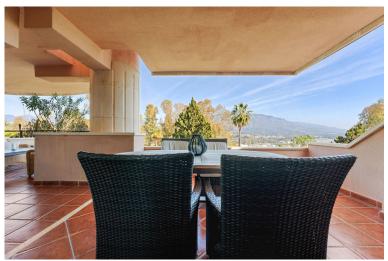

## ■■■■■■■■■■■ IN NUEVA ANDALUCÍA

A spacious two-bedroom apartment located in the sought-after development of Magna Marbella. The apartment has an East orientation offering a view over La Concha. Inside the property, there are two bedrooms, two bathrooms that have been renovated in a classic sandstone color with 2 easy access comfortable showers. The dining and lounge area leads you out onto the covered terrace. Due to the size and configuration this property can be turned into a 3 bedroom unit. The current owner has maintained the property very well constantly updating items such as kitchen appliances, water heaters and filters. Undergroung parking, storage and 24 hrs security. Phase 1 of Magna has LPO and the community allows short term rentals making this unit extra interesting.