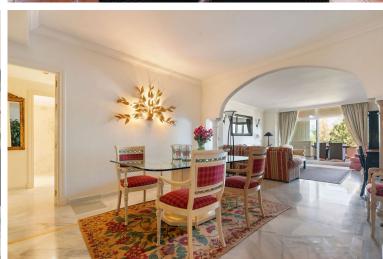

## ■■■■■■■■■■■ IN NUEVA ANDALUCÍA

A spacious two-bedroom apartment located in the sought-after development of Magna Marbella. The apartment has an East orientation offering a view over La Concha. Inside the property, there are two bedrooms, two bathrooms that have been renovated in a classic sandstone color with 2 easy access comfortable showers. The dining and lounge area leads you out onto the covered terrace. Due to the size and configuration this property can be turned into a 3 bedroom unit. The current owner has maintained the property very well constantly updating items such as kitchen appliances, water heaters and filters. Undergroung parking, storage and 24 hrs security. Phase 1 of Magna has LPO and the community allows short term rentals making this unit extra interesting.