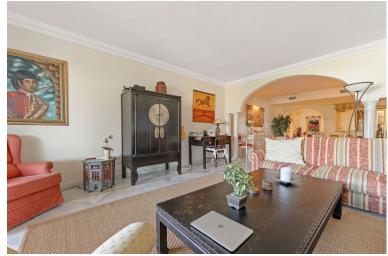

## ■■■■■■■■■■■ IN NUEVA ANDALUCÍA

A spacious two-bedroom apartment located in the sought-after development of Magna Marbella. The apartment has an East orientation offering a view over La Concha. Inside the property, there are two bedrooms, two bathrooms that have been renovated in a classic sandstone color with 2 easy access comfortable showers. The dining and lounge area leads you out onto the covered terrace. Due to the size and configuration this property can be turned into a 3 bedroom unit. The current owner has maintained the property very well constantly updating items such as kitchen appliances, water heaters and filters. Undergroung parking, storage and 24 hrs security. Phase 1 of Magna has LPO and the community allows short term rentals making this unit extra interesting.