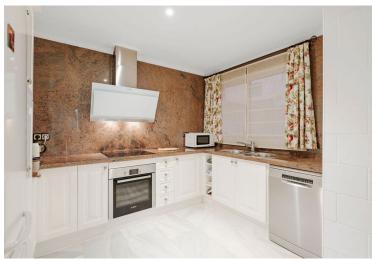

## ■■■■■■■■■■■ IN NUEVA ANDALUCÍA

A spacious two-bedroom apartment located in the sought-after development of Magna Marbella. The apartment has an East orientation offering a view over La Concha. Inside the property, there are two bedrooms, two bathrooms that have been renovated in a classic sandstone color with 2 easy access comfortable showers. The dining and lounge area leads you out onto the covered terrace. Due to the size and configuration this property can be turned into a 3 bedroom unit. The current owner has maintained the property very well constantly updating items such as kitchen appliances, water heaters and filters. Undergroung parking, storage and 24 hrs security. Phase 1 of Magna has LPO and the community allows short term rentals making this unit extra interesting.