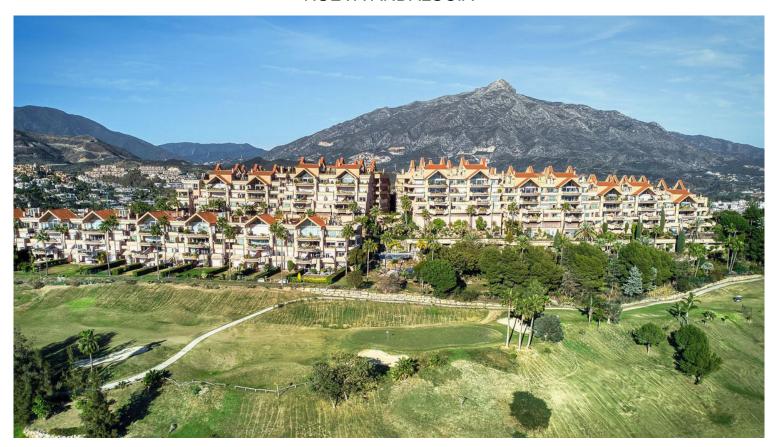

## NUEVA ANDALUCÍA

bedrooms bathrooms built  $m^2$  terrace  $m^2$  2 2 134 24

## ■■■■■■■■■■■ IN NUEVA ANDALUCÍA

A spacious two-bedroom apartment located in the sought-after development of Magna Marbella. The apartment has an East orientation offering a view over La Concha. Inside the property, there are two bedrooms, two bathrooms that have been renovated in a classic sandstone color with 2 easy access comfortable showers. The dining and lounge area leads you out onto the covered terrace. Due to the size and configuration this property can be turned into a 3 bedroom unit. The current owner has maintained the property very well constantly updating items such as kitchen appliances, water heaters and filters. Undergroung parking, storage and 24 hrs security. Phase 1 of Magna has LPO and the community allows short term rentals making this unit extra interesting.