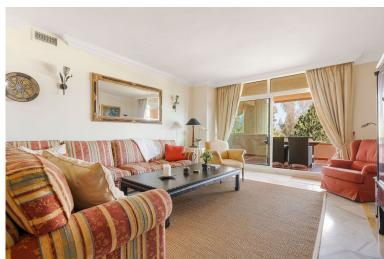

## ■■■■■■■■■■■ IN NUEVA ANDALUCÍA

A spacious two-bedroom apartment located in the sought-after development of Magna Marbella. The apartment has an East orientation offering a view over La Concha. Inside the property, there are two bedrooms, two bathrooms that have been renovated in a classic sandstone color with 2 easy access comfortable showers. The dining and lounge area leads you out onto the covered terrace. Due to the size and configuration this property can be turned into a 3 bedroom unit. The current owner has maintained the property very well constantly updating items such as kitchen appliances, water heaters and filters. Undergroung parking, storage and 24 hrs security. Phase 1 of Magna has LPO and the community allows short term rentals making this unit extra interesting.