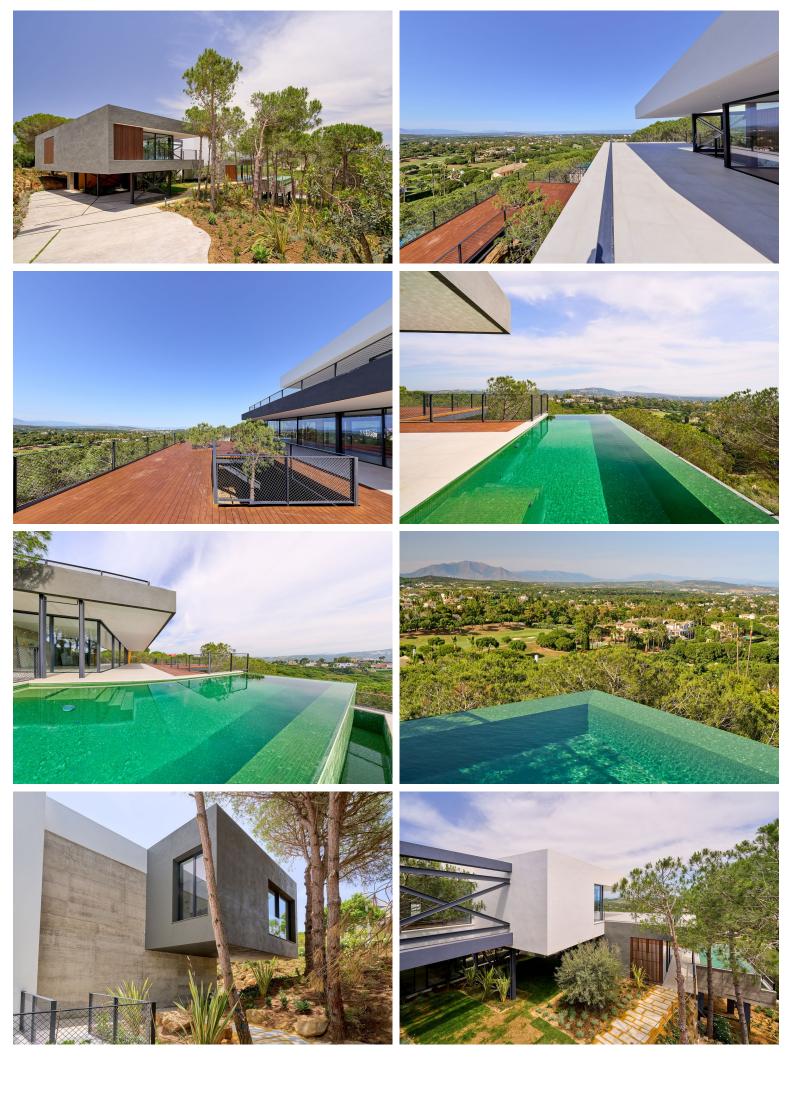

## **■■■■** IN SOTOGRANDE

Spectacular Villa with modern architecture and unique design. The Villa has been desing to enjoy the best views in a unique environment full of beautiful pine forests. Open views to the sea and the Almenara golf course. Located in a cul-de-sac street near to the Almenara Hotel in Sotogrande, Golf Courses and the International School. Minutes from the Port of Sotogrande and La Reserva Country Club.