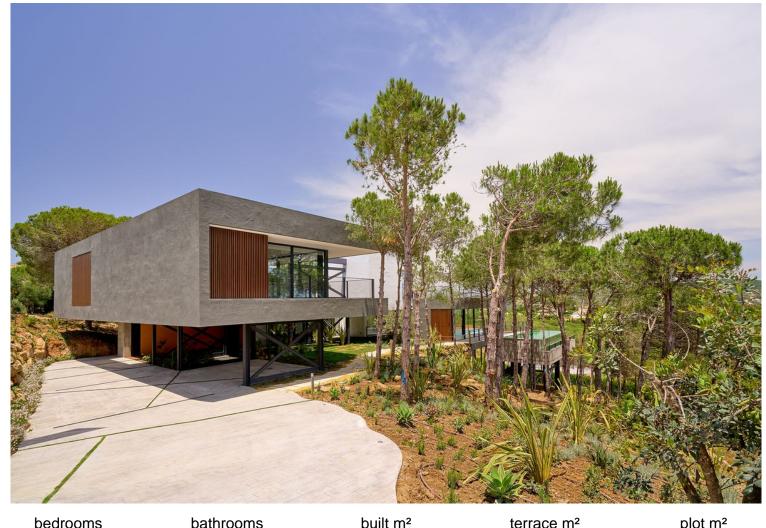

## **SOTOGRANDE**

| bedrooms | bathrooms | built m² | terrace m <sup>2</sup> | plot m² |
|----------|-----------|----------|------------------------|---------|
| 5        | 6         | 838      | 200                    | 2 872   |

## **■■■■** IN SOTOGRANDE

Spectacular Villa with modern architecture and unique design. The Villa has been desing to enjoy the best views in a unique environment full of beautiful pine forests. Open views to the sea and the Almenara golf course. Located in a cul-de-sac street near to the Almenara Hotel in Sotogrande, Golf Courses and the International School. Minutes from the Port of Sotogrande and La Reserva Country Club.