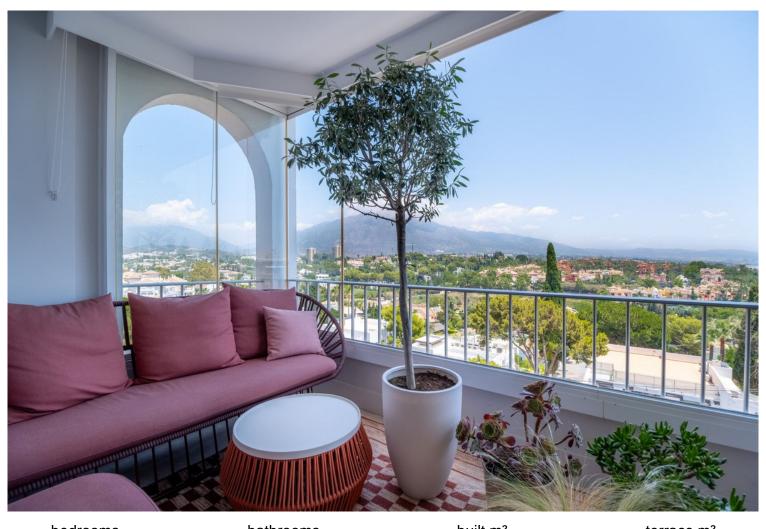

## NUEVA ANDALUCÍA

bedrooms bathrooms built  $m^2$  terrace  $m^2$  2 117 10

## ■■■■■■■■■■■ IN NUEVA ANDALUCÍA

With great enthusiasm, we present to you a modern 2 bedroom Hat that has been recently refurbished from three bedrooms with dedication and attention to detail. Located within walking distance to Puerto Banús, this bright and stylish home inqites you to immerse yourself in a qibrant and sophisticated lifestyle. Upon entering this Hat, you will be greeted by a contemporary and welcoming ambience, where eqery space has been carefully designed to proqide you with comfort and functionality. The interiors haqe been transformed with a harmonious combination of modern and elegant elements, creating an atmosphere of luxury and well-being. The intelligent layout of the Hat maximises the aqailable space, offering a bright and spacious liqing room that connects seamlessly to a terrace with panoramic qiews of the mountains and the sea. The exjuisitely designed kitchen. úere you can indulge your cu...