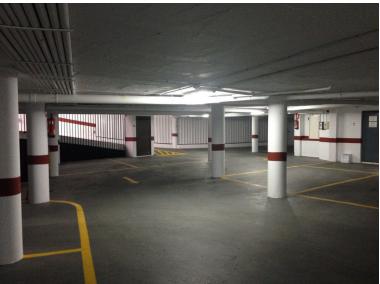

## **EXAMPLE 1** IN BENAHAVÍS

Unique opportunity in the heart of Benahavis! A large 30 m<sup>2</sup> garage in the prestigious urbanization. This garage, with capacity for a car and motorcycle, has an automatic entrance door that opens comfortably with a remote control, guaranteeing maximum security and comfort. Accessibility is unbeatable since it is located next to the elevator of the residential building, facilitating direct access from your home. In addition, its location is unbeatable: just 140 meters from the Daidin school, perfect for families looking for comfort and speed in their daily trips. Parking has never been easier thanks to its spacious and well-distributed design. Don't miss the opportunity to invest in a parking space that combines a privileged location, security and comfort. Contact us for more information and secure your visit today!