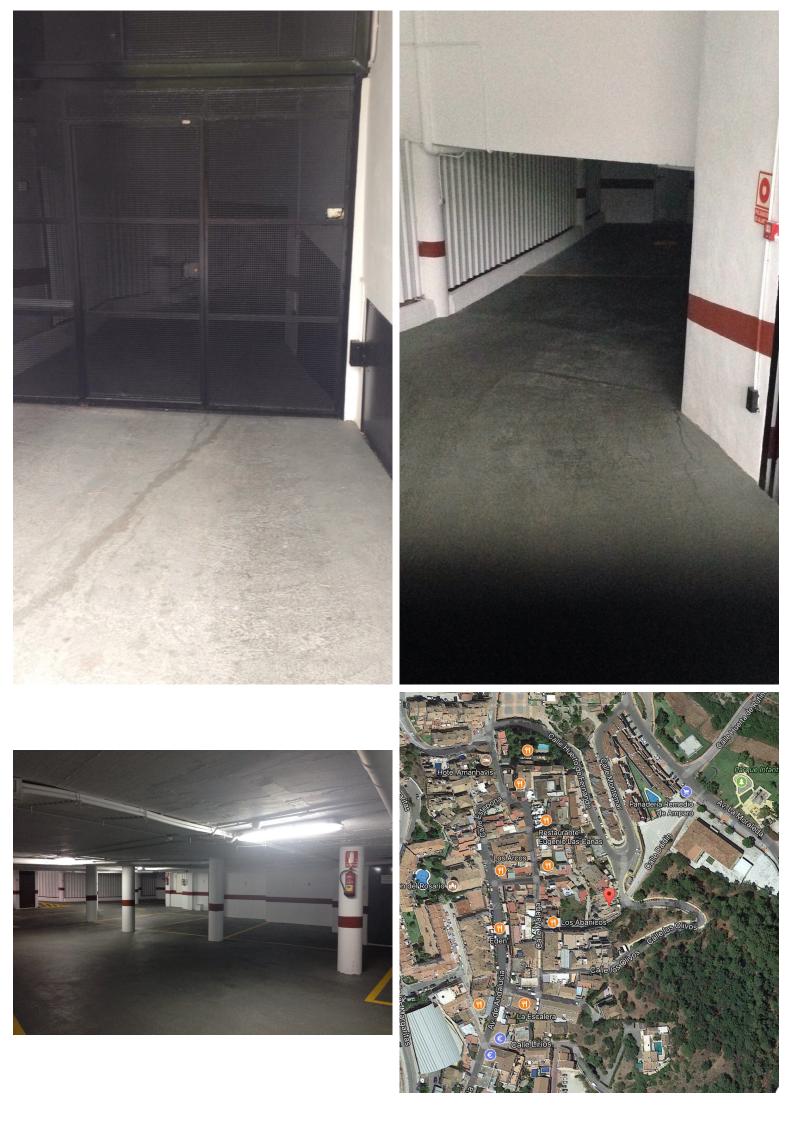

## **EXAMPLE 1** IN BENAHAVÍS

Unique opportunity in the heart of Benahavis! A large 30 m<sup>2</sup> garage in the prestigious urbanization. This garage, with capacity for a car and motorcycle, has an automatic entrance door that opens comfortably with a remote control, guaranteeing maximum security and comfort. Accessibility is unbeatable since it is located next to the elevator of the residential building, facilitating direct access from your home. In addition, its location is unbeatable: just 140 meters from the Daidin school, perfect for families looking for comfort and speed in their daily trips. Parking has never been easier thanks to its spacious and well-distributed design. Don't miss the opportunity to invest in a parking space that combines a privileged location, security and comfort. Contact us for more information and secure your visit today!