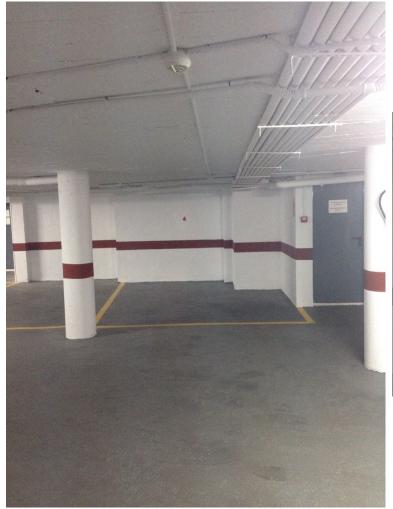

## **EXAMPLE 1** IN BENAHAVÍS

Unique opportunity in the heart of Benahavis! A large 30 m<sup>2</sup> garage in the prestigious urbanization. This garage, with capacity for a car and motorcycle, has an automatic entrance door that opens comfortably with a remote control, guaranteeing maximum security and comfort. Accessibility is unbeatable since it is located next to the elevator of the residential building, facilitating direct access from your home. In addition, its location is unbeatable: just 140 meters from the Daidin school, perfect for families looking for comfort and speed in their daily trips. Parking has never been easier thanks to its spacious and well-distributed design. Don't miss the opportunity to invest in a parking space that combines a privileged location, security and comfort. Contact us for more information and secure your visit today!