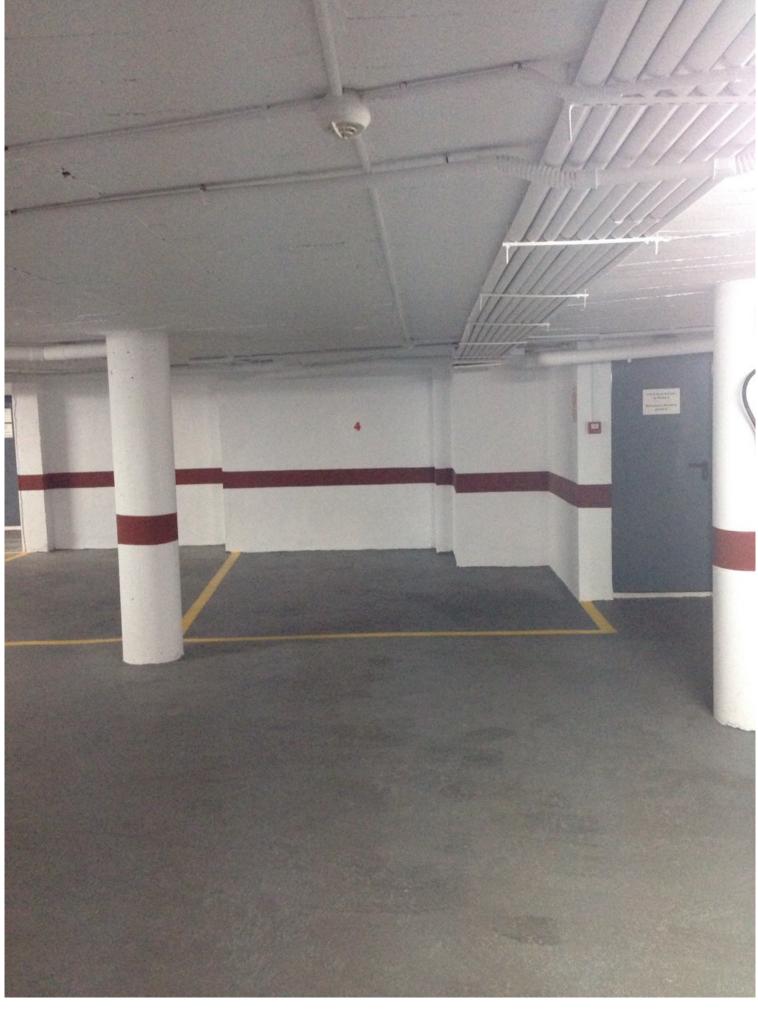

## **EXAMPLE 1** IN BENAHAVÍS

Unique opportunity in the heart of Benahavis! A large 30 m<sup>2</sup> garage in the prestigious urbanization. This garage, with capacity for a car and motorcycle, has an automatic entrance door that opens comfortably with a remote control, guaranteeing maximum security and comfort. Accessibility is unbeatable since it is located next to the elevator of the residential building, facilitating direct access from your home. In addition, its location is unbeatable: just 140 meters from the Daidin school, perfect for families looking for comfort and speed in their daily trips. Parking has never been easier thanks to its spacious and well-distributed design. Don't miss the opportunity to invest in a parking space that combines a privileged location, security and comfort. Contact us for more information and secure your visit today!