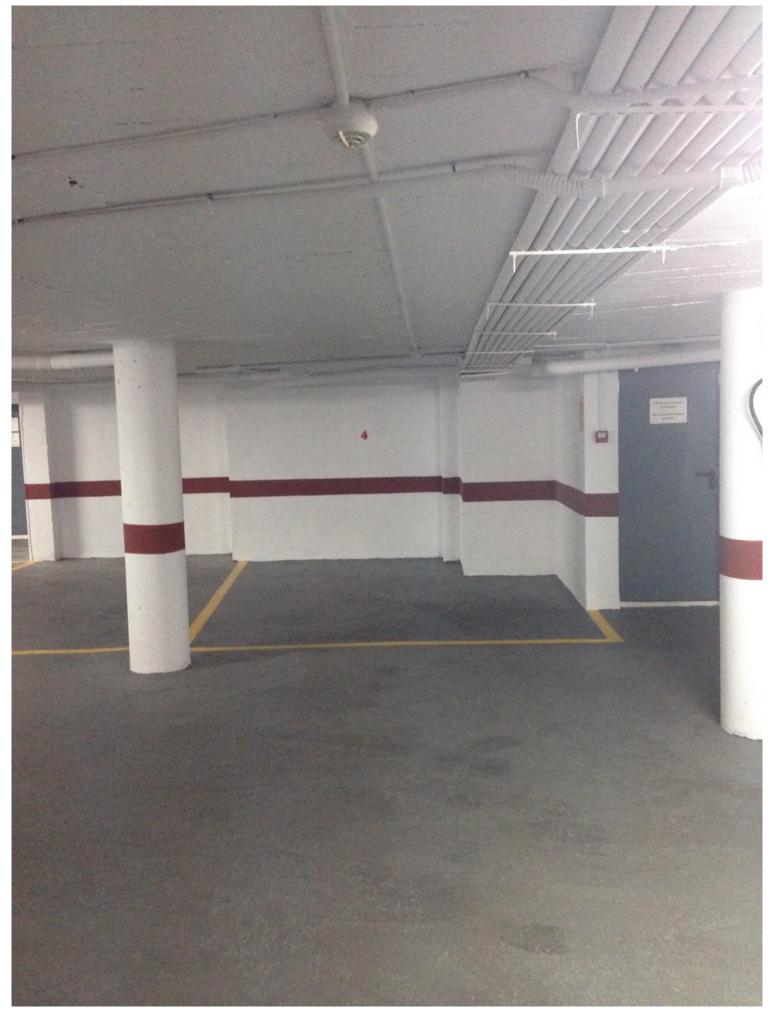

## ■■■■■■■■■■■■■ IN BENAHAVÍS

Unique opportunity in the heart of Benahavis! A large 30 m² garage in the prestigious urbanization. This garage, with capacity for a car and motorcycle, has an automatic entrance door that opens comfortably with a remote control, guaranteeing maximum security and comfort. Accessibility is unbeatable since it is located next to the elevator of the residential building, facilitating direct access from your home. In addition, its location is unbeatable: just 140 meters from the Daidin school, perfect for families looking for comfort and speed in their daily trips. Parking has never been easier thanks to its spacious and well-distributed design. Don't miss the opportunity to invest in a parking space that combines a privileged location, security and comfort. Contact us for more information and secure your visit today!