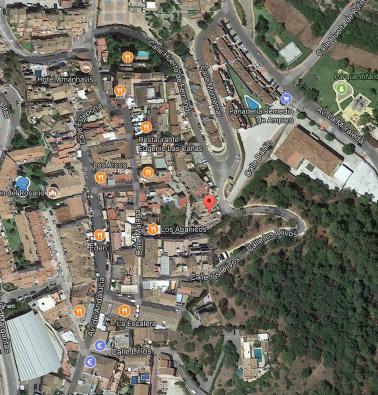

## ■■■■■■■■■■■■■ IN BENAHAVÍS

Unique opportunity in the heart of Benahavis! A large 30 m² garage in the prestigious urbanization. This garage, with capacity for a car and motorcycle, has an automatic entrance door that opens comfortably with a remote control, guaranteeing maximum security and comfort. Accessibility is unbeatable since it is located next to the elevator of the residential building, facilitating direct access from your home. In addition, its location is unbeatable: just 140 meters from the Daidin school, perfect for families looking for comfort and speed in their daily trips. Parking has never been easier thanks to its spacious and well-distributed design. Don't miss the opportunity to invest in a parking space that combines a privileged location, security and comfort. Contact us for more information and secure your visit today!