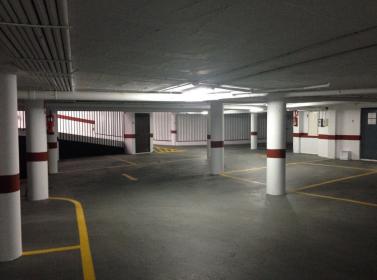

## ■■■■■■■■■■■■■ IN BENAHAVÍS

Unique opportunity in the heart of Benahavis! A large 30 m² garage in the prestigious urbanization. This garage, with capacity for a car and motorcycle, has an automatic entrance door that opens comfortably with a remote control, guaranteeing maximum security and comfort. Accessibility is unbeatable since it is located next to the elevator of the residential building, facilitating direct access from your home. In addition, its location is unbeatable: just 140 meters from the Daidin school, perfect for families looking for comfort and speed in their daily trips. Parking has never been easier thanks to its spacious and well-distributed design. Don't miss the opportunity to invest in a parking space that combines a privileged location, security and comfort. Contact us for more information and secure your visit today!