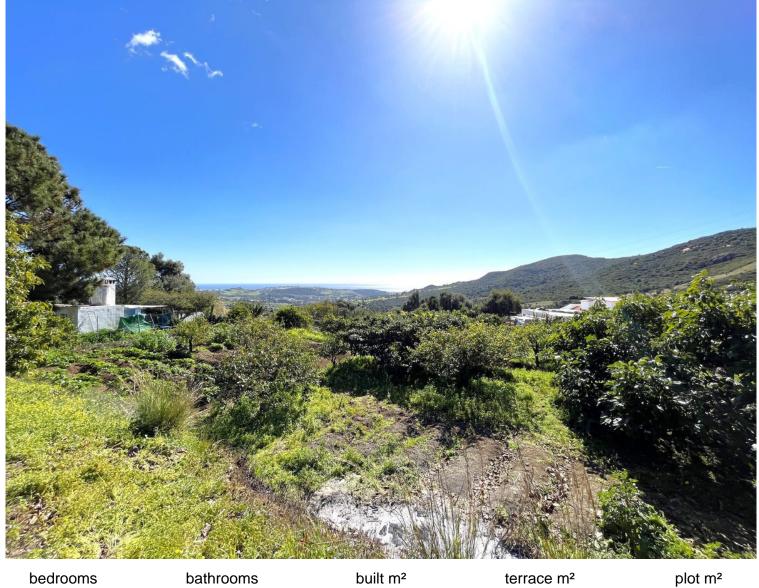

## **ESTEPONA**

pedrooms bathrooms built m<sup>2</sup> terrace m<sup>2</sup> plot m<sup>2</sup>

1 106 25 3 500

## ■■■■ IN ESTEPONA

COUNTRY HOUSE WITH LARGE PLOT IN ESTEPONA!!! This house is very well located ONLY 6.5KM FROM THE CENTER OF ESTEPONA AND 20 MIN DRIVE FROM MARBELLA. It is located in an area that is just a few minutes drive from schools, supermarkets and health centers, with good roads that communicate with the urban centers. The property is on a plot with a slight slope so it enjoys incredible panoramic views of green areas and the sea in the background, the property is located in the lower part of the plot, has access for cars and is fully fenced, the part of the orchard is very well maintained. The house has a porch in which is the entrance to the house that gives access to the spacious living room with fireplace and fully equipped kitchenette, from here you can access the two bedrooms, one single and one double as well as having a room that has been used as storage but is integrated into the house, h...