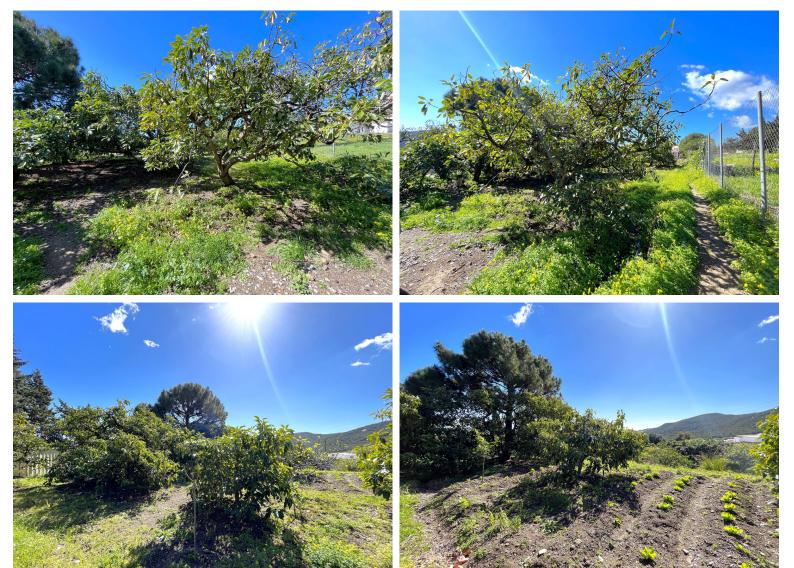

## ■■■■ IN ESTEPONA

COUNTRY HOUSE WITH LARGE PLOT IN ESTEPONA!!! This house is very well located ONLY 6.5KM FROM THE CENTER OF ESTEPONA AND 20 MIN DRIVE FROM MARBELLA. It is located in an area that is just a few minutes drive from schools, supermarkets and health centers, with good roads that communicate with the urban centers. The property is on a plot with a slight slope so it enjoys incredible panoramic views of green areas and the sea in the background, the property is located in the lower part of the plot, has access for cars and is fully fenced, the part of the orchard is very well maintained. The house has a porch in which is the entrance to the house that gives access to the spacious living room with fireplace and fully equipped kitchenette, from here you can access the two bedrooms, one single and one double as well as having a room that has been used as storage but is integrated into the house, h...