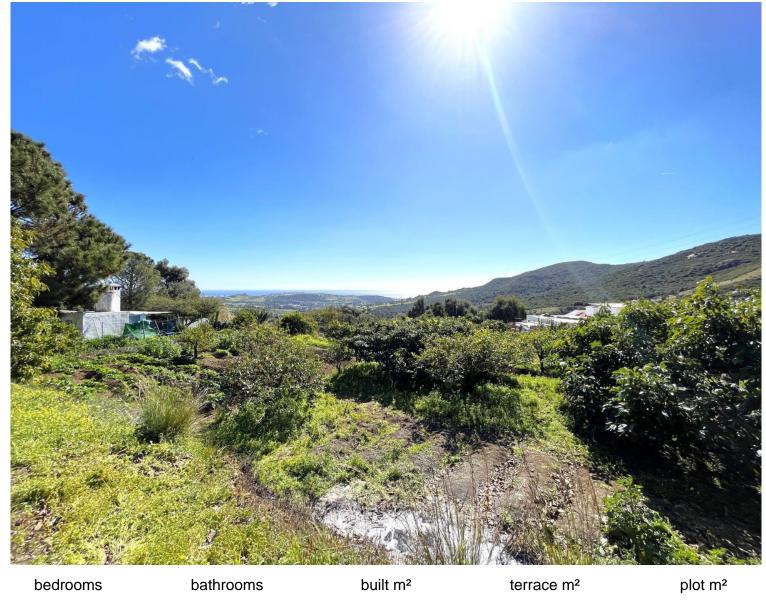

## **ESTEPONA**

bedrooms bathrooms built m<sup>2</sup> terrace m<sup>2</sup> plot m<sup>2</sup>

2 1 106 25 3 500

## ■■■■ IN ESTEPONA

COUNTRY HOUSE WITH LARGE PLOT IN ESTEPONA!!! This house is very well located ONLY 6.5KM FROM THE CENTER OF ESTEPONA AND 20 MIN DRIVE FROM MARBELLA. It is located in an area that is just a few minutes drive from schools, supermarkets and health centers, with good roads that communicate with the urban centers. The property is on a plot with a slight slope so it enjoys incredible panoramic views of green areas and the sea in the background, the property is located in the lower part of the plot, has access for cars and is fully fenced, the part of the orchard is very well maintained. The house has a porch in which is the entrance to the house that gives access to the spacious living room with fireplace and fully equipped kitchenette, from here you can access the two bedrooms, one single and one double as well as having a room that has been used as storage but is integrated into the house, h...