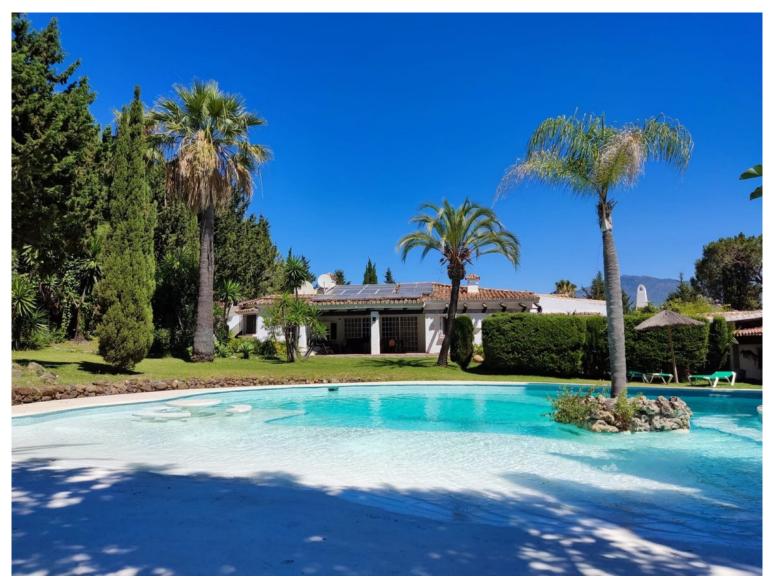

## ■■■■■ IN BENAHAVÍS

This UNIQUE venue is one of the very few authentic Cortijos left in the Marbella area and is situated in a quiet valley near to the picturesque white village of Benahavís and 10 minutes from Marbella and Puerto Banús, it is also just 1 kilometre from the main road and less than 5 minute drive to the beautiful beaches of the Costa Del Sol in Spain. Recently renovated yet retaining all of its original charm the property resembles a tropical oasis with its numerous palm trees and flower beds, lawned terraces and romantic shaded courtyards. Its secluded location makes it possible to truly escape the crowds at this relaxing and tranquil retreat whilst still being able to enjoy the nightlife of Puerto Banús and Marbella. The property has been renovated from the original equestrian centre into an ideal villa with self-contained cottages, retaining the eclectic mix of Spanish and Moroccan déc...