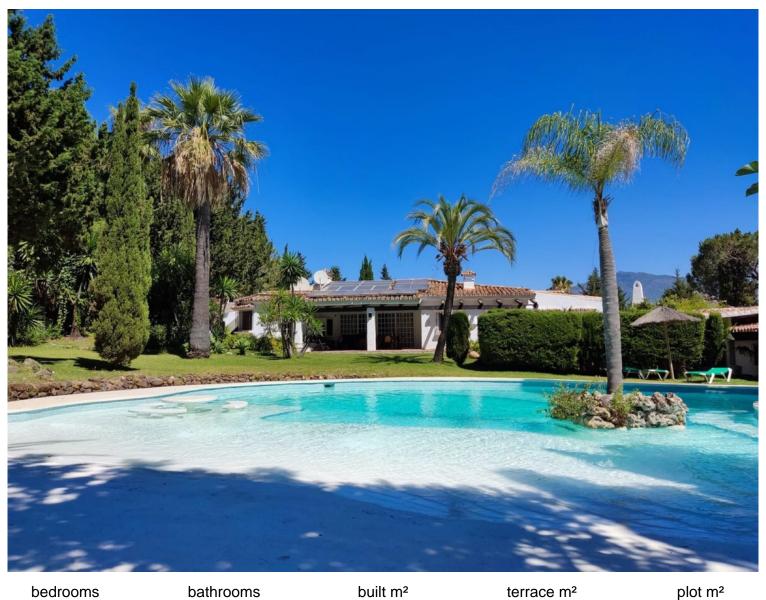

## **BENAHAVÍS**

bedrooms 10 bathrooms 10

built m<sup>2</sup> 1 735

terrace m<sup>2</sup> 493

9 733

## **■■■■** IN BENAHAVÍS

This UNIQUE venue is one of the very few authentic Cortijos left in the Marbella area and is situated in a quiet valley near to the picturesque white village of Benahavís and 10 minutes from Marbella and Puerto Banús, it is also just 1 kilometre from the main road and less than 5 minute drive to the beautiful beaches of the Costa Del Sol in Spain. Recently renovated yet retaining all of its original charm the property resembles a tropical oasis with its numerous palm trees and flower beds, lawned terraces and romantic shaded courtyards. Its secluded location makes it possible to truly escape the crowds at this relaxing and tranquil retreat whilst still being able to enjoy the nightlife of Puerto Banús and Marbella. The property has been renovated from the original equestrian centre into an ideal villa with self-contained cottages, retaining the eclectic mix of Spanish and Moroccan déc...