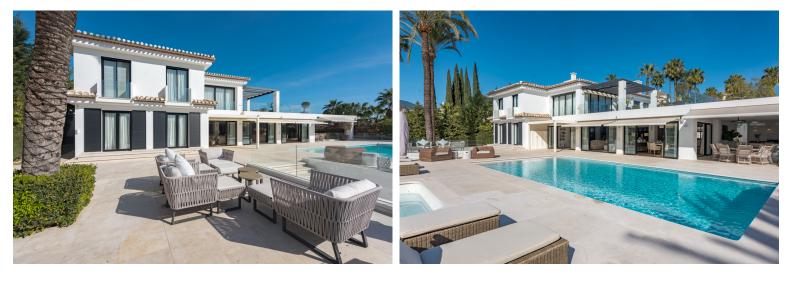

## IN NUEVA ANDALUCÍA

Superlative and substantial detached home, frontline to the golf course in the heart of Nueva Andalucía Immaculate, extensive and luxurious Marbella mansion with every possible amenity as standard and impressive frontline golf views. The main house is arranged across two levels, with seven bedroom suites in total. There is a huge lounge and formal dining area, as well as an open plan kitchen with high end appliances and bespoke carpentry. The principal bedroom suite is both sumptuous and extensive, comprising a large private lounge, a bedroom area, as well as a luxuriously appointed bathroom with twin basins, a walk-in shower and a standalone bathtub. There are also two separate, extensive dressing rooms with bespoke carpentry as well as a large private terrace with jacuzzi.. There are an additional three ensuite bedrooms, in addition to further bedrooms with access to various o...