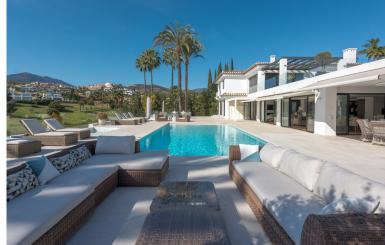

## NUEVA ANDALUCÍA

bedroomsbathroomsbuilt m²terrace m²plot m²7---6501401824

## IN NUEVA ANDALUCÍA

Superlative and substantial detached home, frontline to the golf course in the heart of Nueva Andalucía Immaculate, extensive and luxurious Marbella mansion with every possible amenity as standard and impressive frontline golf views. The main house is arranged across two levels, with seven bedroom suites in total. There is a huge lounge and formal dining area, as well as an open plan kitchen with high end appliances and bespoke carpentry. The principal bedroom suite is both sumptuous and extensive, comprising a large private lounge, a bedroom area, as well as a luxuriously appointed bathroom with twin basins, a walk-in shower and a standalone bathtub. There are also two separate, extensive dressing rooms with bespoke carpentry as well as a large private terrace with jacuzzi.. There are an additional three ensuite bedrooms, in addition to further bedrooms with access to various o...