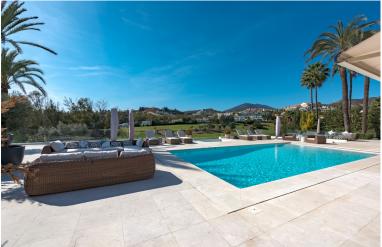

## NUEVA ANDALUCÍA

bedroomsbathroomsbuilt m²terrace m²plot m²7---6501401824

## IN NUEVA ANDALUCÍA

Superlative and substantial detached home, frontline to the golf course in the heart of Nueva Andalucía Immaculate, extensive and luxurious Marbella mansion with every possible amenity as standard and impressive frontline golf views. The main house is arranged across two levels, with seven bedroom suites in total. There is a huge lounge and formal dining area, as well as an open plan kitchen with high end appliances and bespoke carpentry. The principal bedroom suite is both sumptuous and extensive, comprising a large private lounge, a bedroom area, as well as a luxuriously appointed bathroom with twin basins, a walk-in shower and a standalone bathtub. There are also two separate, extensive dressing rooms with bespoke carpentry as well as a large private terrace with jacuzzi.. There are an additional three ensuite bedrooms, in addition to further bedrooms with access to various o...