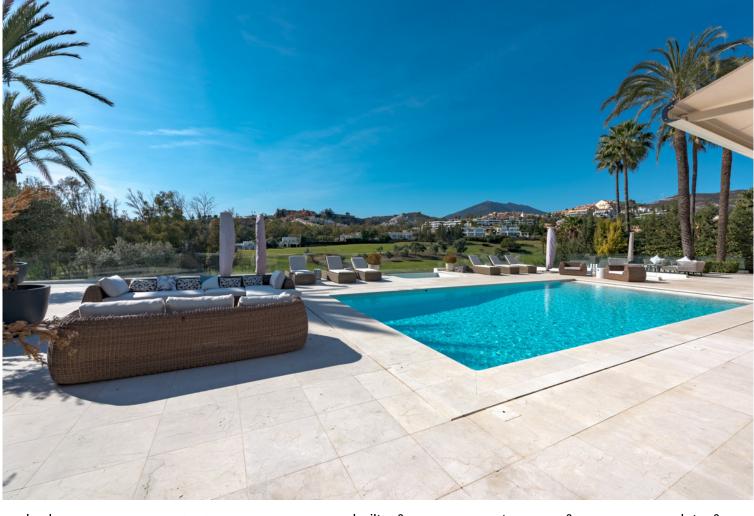

## NUEVA ANDALUCÍA

bedroomsbathroomsbuilt m²terrace m²plot m²7---6501401824

## IN NUEVA ANDALUCÍA

Superlative and substantial detached home, frontline to the golf course in the heart of Nueva Andalucía Immaculate, extensive and luxurious Marbella mansion with every possible amenity as standard and impressive frontline golf views. The main house is arranged across two levels, with seven bedroom suites in total. There is a huge lounge and formal dining area, as well as an open plan kitchen with high end appliances and bespoke carpentry. The principal bedroom suite is both sumptuous and extensive, comprising a large private lounge, a bedroom area, as well as a luxuriously appointed bathroom with twin basins, a walk-in shower and a standalone bathtub. There are also two separate, extensive dressing rooms with bespoke carpentry as well as a large private terrace with jacuzzi.. There are an additional three ensuite bedrooms, in addition to further bedrooms with access to various o...