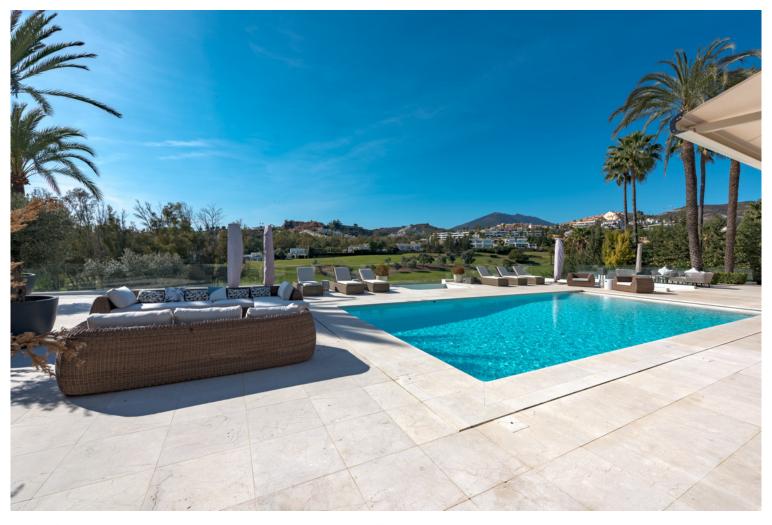

## ■■■■ IN NUEVA ANDALUCÍA

Superlative and substantial detached home, frontline to the golf course in the heart of Nueva Andalucía Immaculate, extensive and luxurious Marbella mansion with every possible amenity as standard and impressive frontline golf views. The main house is arranged across two levels, with seven bedroom suites in total. There is a huge lounge and formal dining area, as well as an open plan kitchen with high end appliances and bespoke carpentry. The principal bedroom suite is both sumptuous and extensive, comprising a large private lounge, a bedroom area, as well as a luxuriously appointed bathroom with twin basins, a walk-in shower and a standalone bathtub. There are also two separate, extensive dressing rooms with bespoke carpentry as well as a large private terrace with jacuzzi.. There are an additional three ensuite bedrooms, in addition to further bedrooms with access to various o...