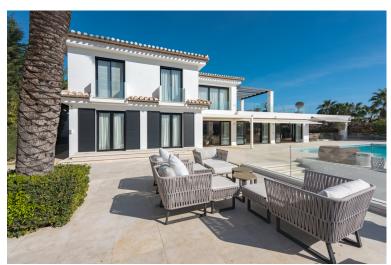

## ■■■■ IN NUEVA ANDALUCÍA

Superlative and substantial detached home, frontline to the golf course in the heart of Nueva Andalucía Immaculate, extensive and luxurious Marbella mansion with every possible amenity as standard and impressive frontline golf views. The main house is arranged across two levels, with seven bedroom suites in total. There is a huge lounge and formal dining area, as well as an open plan kitchen with high end appliances and bespoke carpentry. The principal bedroom suite is both sumptuous and extensive, comprising a large private lounge, a bedroom area, as well as a luxuriously appointed bathroom with twin basins, a walk-in shower and a standalone bathtub. There are also two separate, extensive dressing rooms with bespoke carpentry as well as a large private terrace with jacuzzi.. There are an additional three ensuite bedrooms, in addition to further bedrooms with access to various o...