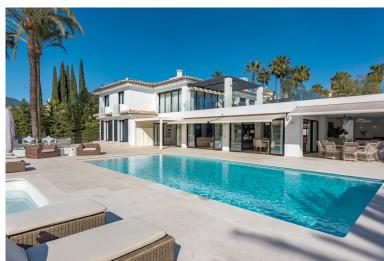

## ■■■■ IN NUEVA ANDALUCÍA

Superlative and substantial detached home, frontline to the golf course in the heart of Nueva Andalucía Immaculate, extensive and luxurious Marbella mansion with every possible amenity as standard and impressive frontline golf views. The main house is arranged across two levels, with seven bedroom suites in total. There is a huge lounge and formal dining area, as well as an open plan kitchen with high end appliances and bespoke carpentry. The principal bedroom suite is both sumptuous and extensive, comprising a large private lounge, a bedroom area, as well as a luxuriously appointed bathroom with twin basins, a walk-in shower and a standalone bathtub. There are also two separate, extensive dressing rooms with bespoke carpentry as well as a large private terrace with jacuzzi.. There are an additional three ensuite bedrooms, in addition to further bedrooms with access to various o...