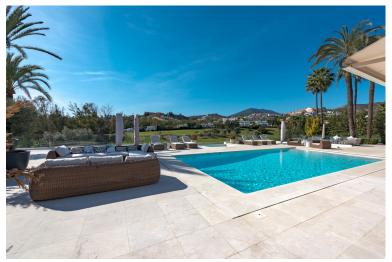

## ■■■■ IN NUEVA ANDALUCÍA

Superlative and substantial detached home, frontline to the golf course in the heart of Nueva Andalucía Immaculate, extensive and luxurious Marbella mansion with every possible amenity as standard and impressive frontline golf views. The main house is arranged across two levels, with seven bedroom suites in total. There is a huge lounge and formal dining area, as well as an open plan kitchen with high end appliances and bespoke carpentry. The principal bedroom suite is both sumptuous and extensive, comprising a large private lounge, a bedroom area, as well as a luxuriously appointed bathroom with twin basins, a walk-in shower and a standalone bathtub. There are also two separate, extensive dressing rooms with bespoke carpentry as well as a large private terrace with jacuzzi.. There are an additional three ensuite bedrooms, in addition to further bedrooms with access to various o...