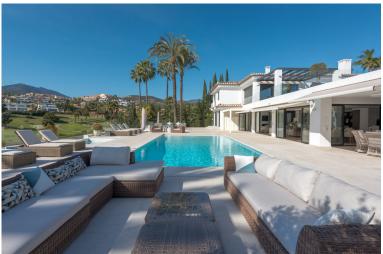

## ■■■■ IN NUEVA ANDALUCÍA

Superlative and substantial detached home, frontline to the golf course in the heart of Nueva Andalucía Immaculate, extensive and luxurious Marbella mansion with every possible amenity as standard and impressive frontline golf views. The main house is arranged across two levels, with seven bedroom suites in total. There is a huge lounge and formal dining area, as well as an open plan kitchen with high end appliances and bespoke carpentry. The principal bedroom suite is both sumptuous and extensive, comprising a large private lounge, a bedroom area, as well as a luxuriously appointed bathroom with twin basins, a walk-in shower and a standalone bathtub. There are also two separate, extensive dressing rooms with bespoke carpentry as well as a large private terrace with jacuzzi.. There are an additional three ensuite bedrooms, in addition to further bedrooms with access to various o...