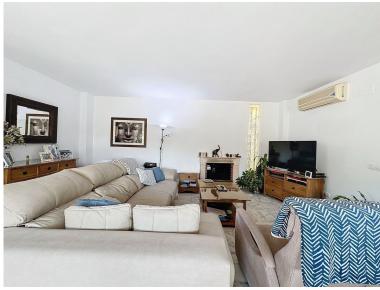

## ■■■■ IN ESTEPONA

This semi-detached house is located in the neighborhood of Forest Hills, nestled on the hills of Sierra Bermeja and surrounded by lush vegetation and mountain air. With a built area of  $205m^2$  spread over 3 floors and a  $320m^2$  private garden, this property has an uncommon potential. The street-level porch entrance is to the upper floor, where the spacious living room with a fireplace, the dining area, the kitchen, and a guest toilet are situated. This floor also offers a big terrace with panoramic views of the hills. Downstairs, are displayed the 3 bedrooms with fitted wardrobes and 2 bathrooms. The master bedroom has an en-suite bathroom and access to another terrace with the same open views of the surrounding mountains and vegetation. On this floor, there is a utility room providing additional storage. On the bottom level, we have a second storage room and a huge covered terrace equipp...