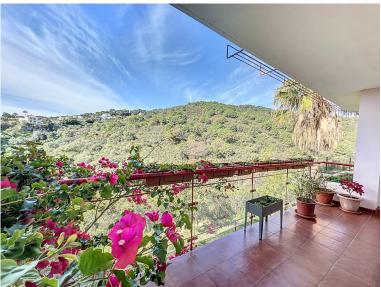

## ■■■■ IN ESTEPONA

This semi-detached house is located in the neighborhood of Forest Hills, nestled on the hills of Sierra Bermeja and surrounded by lush vegetation and mountain air. With a built area of  $205m^2$  spread over 3 floors and a  $320m^2$  private garden, this property has an uncommon potential. The street-level porch entrance is to the upper floor, where the spacious living room with a fireplace, the dining area, the kitchen, and a guest toilet are situated. This floor also offers a big terrace with panoramic views of the hills. Downstairs, are displayed the 3 bedrooms with fitted wardrobes and 2 bathrooms. The master bedroom has an en-suite bathroom and access to another terrace with the same open views of the surrounding mountains and vegetation. On this floor, there is a utility room providing additional storage. On the bottom level, we have a second storage room and a huge covered terrace equipp...