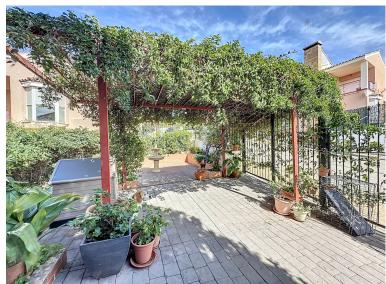

## ■■■■ IN ESTEPONA

This semi-detached house is located in the neighborhood of Forest Hills, nestled on the hills of Sierra Bermeja and surrounded by lush vegetation and mountain air. With a built area of  $205m^2$  spread over 3 floors and a  $320m^2$  private garden, this property has an uncommon potential. The street-level porch entrance is to the upper floor, where the spacious living room with a fireplace, the dining area, the kitchen, and a guest toilet are situated. This floor also offers a big terrace with panoramic views of the hills. Downstairs, are displayed the 3 bedrooms with fitted wardrobes and 2 bathrooms. The master bedroom has an en-suite bathroom and access to another terrace with the same open views of the surrounding mountains and vegetation. On this floor, there is a utility room providing additional storage. On the bottom level, we have a second storage room and a huge covered terrace equipp...