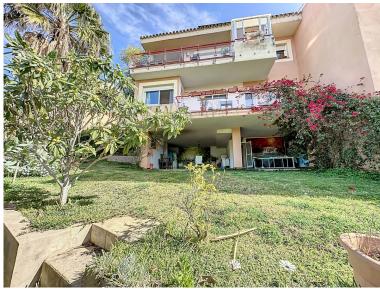

## ■■■■ IN ESTEPONA

This semi-detached house is located in the neighborhood of Forest Hills, nestled on the hills of Sierra Bermeja and surrounded by lush vegetation and mountain air. With a built area of  $205m^2$  spread over 3 floors and a  $320m^2$  private garden, this property has an uncommon potential. The street-level porch entrance is to the upper floor, where the spacious living room with a fireplace, the dining area, the kitchen, and a guest toilet are situated. This floor also offers a big terrace with panoramic views of the hills. Downstairs, are displayed the 3 bedrooms with fitted wardrobes and 2 bathrooms. The master bedroom has an en-suite bathroom and access to another terrace with the same open views of the surrounding mountains and vegetation. On this floor, there is a utility room providing additional storage. On the bottom level, we have a second storage room and a huge covered terrace equipp...