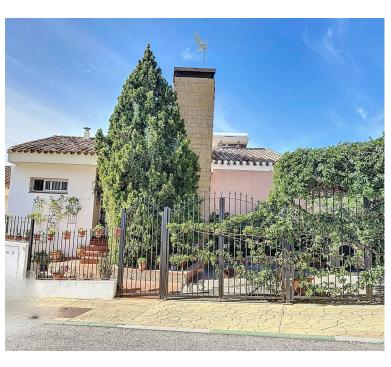

## ■■■■ IN ESTEPONA

This semi-detached house is located in the neighborhood of Forest Hills, nestled on the hills of Sierra Bermeja and surrounded by lush vegetation and mountain air. With a built area of  $205m^2$  spread over 3 floors and a  $320m^2$  private garden, this property has an uncommon potential. The street-level porch entrance is to the upper floor, where the spacious living room with a fireplace, the dining area, the kitchen, and a guest toilet are situated. This floor also offers a big terrace with panoramic views of the hills. Downstairs, are displayed the 3 bedrooms with fitted wardrobes and 2 bathrooms. The master bedroom has an en-suite bathroom and access to another terrace with the same open views of the surrounding mountains and vegetation. On this floor, there is a utility room providing additional storage. On the bottom level, we have a second storage room and a huge covered terrace equipp...