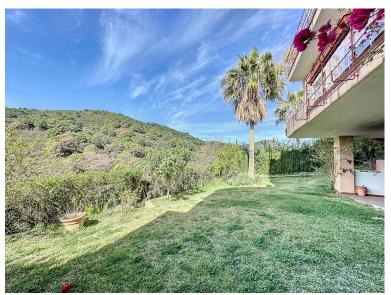

## ■■■■ IN ESTEPONA

This semi-detached house is located in the neighborhood of Forest Hills, nestled on the hills of Sierra Bermeja and surrounded by lush vegetation and mountain air. With a built area of  $205m^2$  spread over 3 floors and a  $320m^2$  private garden, this property has an uncommon potential. The street-level porch entrance is to the upper floor, where the spacious living room with a fireplace, the dining area, the kitchen, and a guest toilet are situated. This floor also offers a big terrace with panoramic views of the hills. Downstairs, are displayed the 3 bedrooms with fitted wardrobes and 2 bathrooms. The master bedroom has an en-suite bathroom and access to another terrace with the same open views of the surrounding mountains and vegetation. On this floor, there is a utility room providing additional storage. On the bottom level, we have a second storage room and a huge covered terrace equipp...