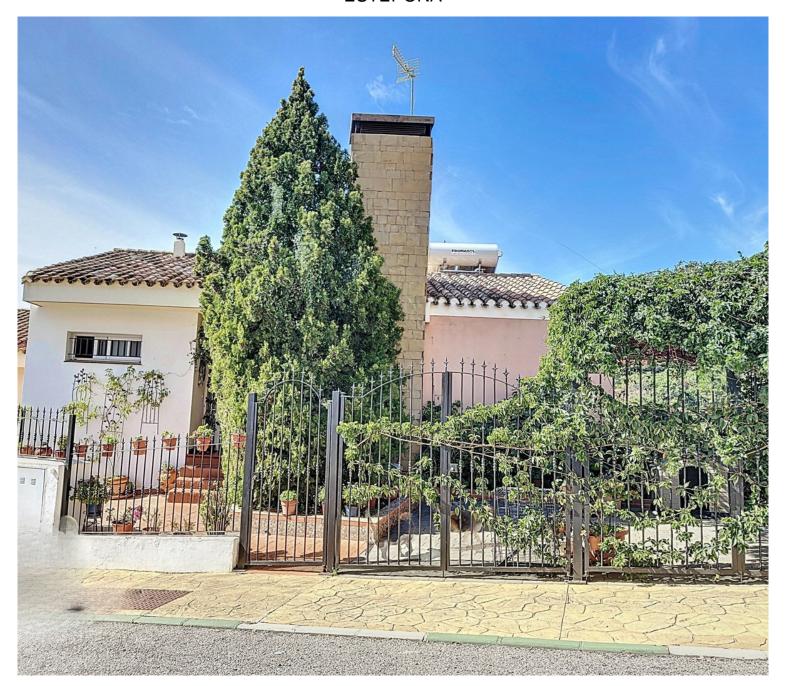

## ■■■■ IN ESTEPONA

This semi-detached house is located in the neighborhood of Forest Hills, nestled on the hills of Sierra Bermeja and surrounded by lush vegetation and mountain air. With a built area of  $205m^2$  spread over 3 floors and a  $320m^2$  private garden, this property has an uncommon potential. The street-level porch entrance is to the upper floor, where the spacious living room with a fireplace, the dining area, the kitchen, and a guest toilet are situated. This floor also offers a big terrace with panoramic views of the hills. Downstairs, are displayed the 3 bedrooms with fitted wardrobes and 2 bathrooms. The master bedroom has an en-suite bathroom and access to another terrace with the same open views of the surrounding mountains and vegetation. On this floor, there is a utility room providing additional storage. On the bottom level, we have a second storage room and a huge covered terrace equipp...