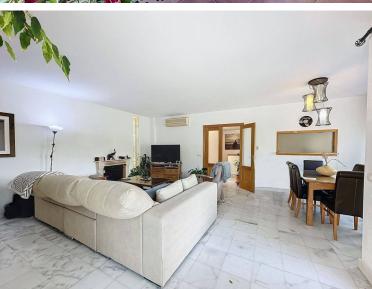

## ■■■■ IN ESTEPONA

This semi-detached house is located in the neighborhood of Forest Hills, nestled on the hills of Sierra Bermeja and surrounded by lush vegetation and mountain air. With a built area of  $205m^2$  spread over 3 floors and a  $320m^2$  private garden, this property has an uncommon potential. The street-level porch entrance is to the upper floor, where the spacious living room with a fireplace, the dining area, the kitchen, and a guest toilet are situated. This floor also offers a big terrace with panoramic views of the hills. Downstairs, are displayed the 3 bedrooms with fitted wardrobes and 2 bathrooms. The master bedroom has an en-suite bathroom and access to another terrace with the same open views of the surrounding mountains and vegetation. On this floor, there is a utility room providing additional storage. On the bottom level, we have a second storage room and a huge covered terrace equipp...