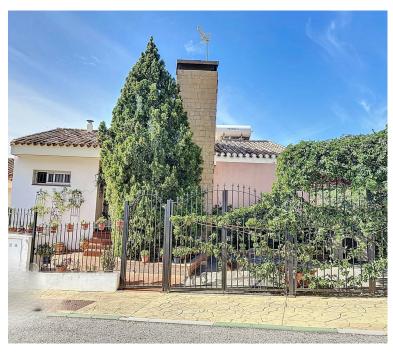

## ■■■■ IN ESTEPONA

This semi-detached house is located in the neighborhood of Forest Hills, nestled on the hills of Sierra Bermeja and surrounded by lush vegetation and mountain air. With a built area of  $205m^2$  spread over 3 floors and a  $320m^2$  private garden, this property has an uncommon potential. The street-level porch entrance is to the upper floor, where the spacious living room with a fireplace, the dining area, the kitchen, and a guest toilet are situated. This floor also offers a big terrace with panoramic views of the hills. Downstairs, are displayed the 3 bedrooms with fitted wardrobes and 2 bathrooms. The master bedroom has an en-suite bathroom and access to another terrace with the same open views of the surrounding mountains and vegetation. On this floor, there is a utility room providing additional storage. On the bottom level, we have a second storage room and a huge covered terrace equipp...