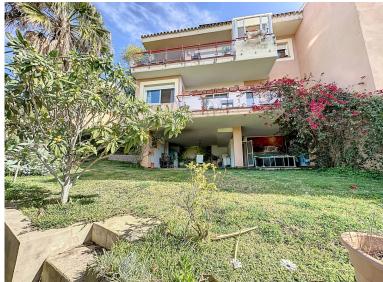

## ■■■■ IN ESTEPONA

This semi-detached house is located in the neighborhood of Forest Hills, nestled on the hills of Sierra Bermeja and surrounded by lush vegetation and mountain air. With a built area of  $205m^2$  spread over 3 floors and a  $320m^2$  private garden, this property has an uncommon potential. The street-level porch entrance is to the upper floor, where the spacious living room with a fireplace, the dining area, the kitchen, and a guest toilet are situated. This floor also offers a big terrace with panoramic views of the hills. Downstairs, are displayed the 3 bedrooms with fitted wardrobes and 2 bathrooms. The master bedroom has an en-suite bathroom and access to another terrace with the same open views of the surrounding mountains and vegetation. On this floor, there is a utility room providing additional storage. On the bottom level, we have a second storage room and a huge covered terrace equipp...