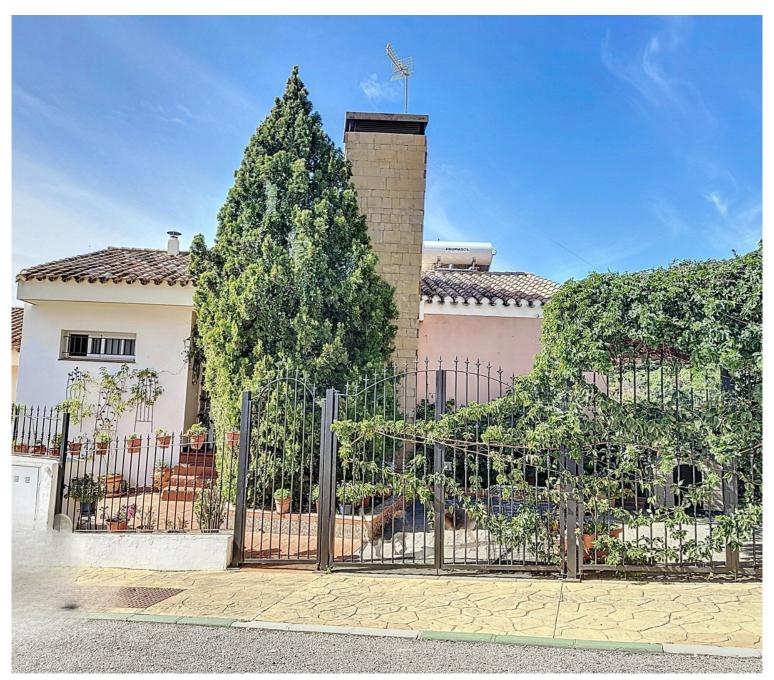

## ■■■■ IN ESTEPONA

This semi-detached house is located in the neighborhood of Forest Hills, nestled on the hills of Sierra Bermeja and surrounded by lush vegetation and mountain air. With a built area of  $205m^2$  spread over 3 floors and a  $320m^2$  private garden, this property has an uncommon potential. The street-level porch entrance is to the upper floor, where the spacious living room with a fireplace, the dining area, the kitchen, and a guest toilet are situated. This floor also offers a big terrace with panoramic views of the hills. Downstairs, are displayed the 3 bedrooms with fitted wardrobes and 2 bathrooms. The master bedroom has an en-suite bathroom and access to another terrace with the same open views of the surrounding mountains and vegetation. On this floor, there is a utility room providing additional storage. On the bottom level, we have a second storage room and a huge covered terrace equipp...