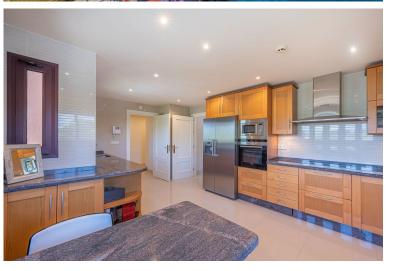

## ■■■■■■■■ IN PUERTO BANÚS

A three bedroom duplex penthouse in La Alzambra Hill Club, a 24hr gated and secure development, set on lush tropical gardens with waterfalls, communal swimming pool and a gymnasium. The east facing property offers spacious accommodation distributed over two floors comprising of, on the entrance floor, there is a large combined lounge and dining room with a fireplace and direct access to the corner terrace. The fully equipped kitchen is top of the range and finished to the highest quality with large wooden windows that give a wonderful view of the mountains, with breakfast area and a laundry room. The master bedroom en suite with a hydro-massage bath and a dressing room also have direct access to the terrace and a guest cloakroom. On the upper floor, there are two bedrooms en suite, one of them with a dressing room, the two bedrooms have access to the large solarium terrace on the corner...