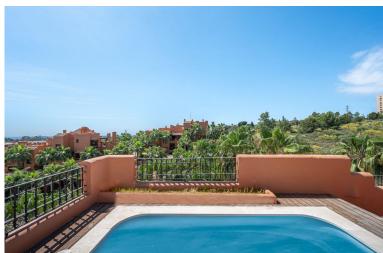

## ■■■■■■■■ IN PUERTO BANÚS

A three bedroom duplex penthouse in La Alzambra Hill Club, a 24hr gated and secure development, set on lush tropical gardens with waterfalls, communal swimming pool and a gymnasium. The east facing property offers spacious accommodation distributed over two floors comprising of, on the entrance floor, there is a large combined lounge and dining room with a fireplace and direct access to the corner terrace. The fully equipped kitchen is top of the range and finished to the highest quality with large wooden windows that give a wonderful view of the mountains, with breakfast area and a laundry room. The master bedroom en suite with a hydro-massage bath and a dressing room also have direct access to the terrace and a guest cloakroom. On the upper floor, there are two bedrooms en suite, one of them with a dressing room, the two bedrooms have access to the large solarium terrace on the corner...