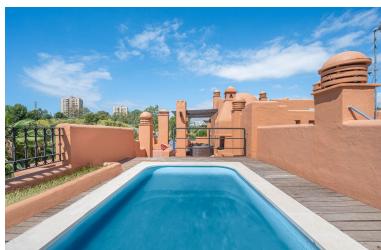

## ■■■■■■■■ IN PUERTO BANÚS

A three bedroom duplex penthouse in La Alzambra Hill Club, a 24hr gated and secure development, set on lush tropical gardens with waterfalls, communal swimming pool and a gymnasium. The east facing property offers spacious accommodation distributed over two floors comprising of, on the entrance floor, there is a large combined lounge and dining room with a fireplace and direct access to the corner terrace. The fully equipped kitchen is top of the range and finished to the highest quality with large wooden windows that give a wonderful view of the mountains, with breakfast area and a laundry room. The master bedroom en suite with a hydro-massage bath and a dressing room also have direct access to the terrace and a guest cloakroom. On the upper floor, there are two bedrooms en suite, one of them with a dressing room, the two bedrooms have access to the large solarium terrace on the corner...