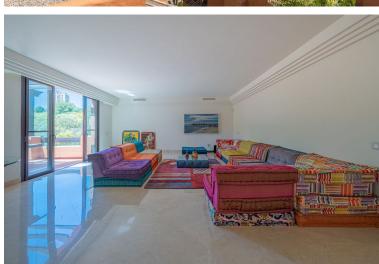

## ■■■■■■■■ IN PUERTO BANÚS

A three bedroom duplex penthouse in La Alzambra Hill Club, a 24hr gated and secure development, set on lush tropical gardens with waterfalls, communal swimming pool and a gymnasium. The east facing property offers spacious accommodation distributed over two floors comprising of, on the entrance floor, there is a large combined lounge and dining room with a fireplace and direct access to the corner terrace. The fully equipped kitchen is top of the range and finished to the highest quality with large wooden windows that give a wonderful view of the mountains, with breakfast area and a laundry room. The master bedroom en suite with a hydro-massage bath and a dressing room also have direct access to the terrace and a guest cloakroom. On the upper floor, there are two bedrooms en suite, one of them with a dressing room, the two bedrooms have access to the large solarium terrace on the corner...