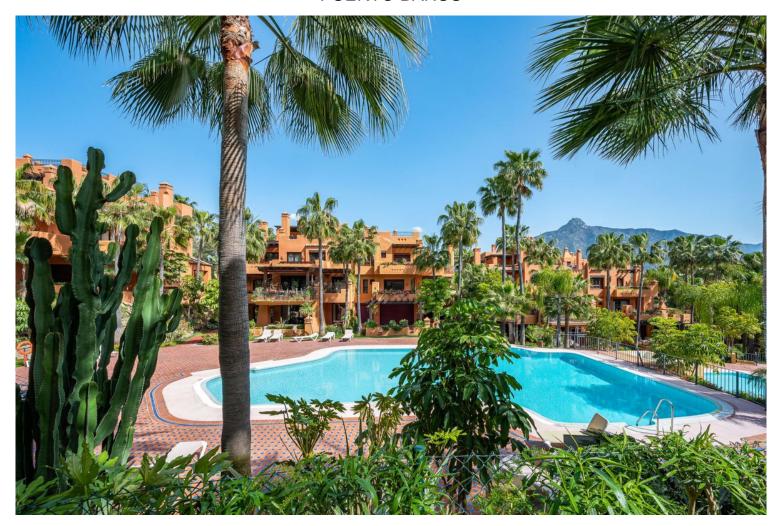

## PUERTO BANÚS

bedrooms bathrooms built  $m^2$  terrace  $m^2$  3 206 177

## ■■■■■■■■ IN PUERTO BANÚS

A three bedroom duplex penthouse in La Alzambra Hill Club, a 24hr gated and secure development, set on lush tropical gardens with waterfalls, communal swimming pool and a gymnasium. The east facing property offers spacious accommodation distributed over two floors comprising of, on the entrance floor, there is a large combined lounge and dining room with a fireplace and direct access to the corner terrace. The fully equipped kitchen is top of the range and finished to the highest quality with large wooden windows that give a wonderful view of the mountains, with breakfast area and a laundry room. The master bedroom en suite with a hydro-massage bath and a dressing room also have direct access to the terrace and a guest cloakroom. On the upper floor, there are two bedrooms en suite, one of them with a dressing room, the two bedrooms have access to the large solarium terrace on the corner...