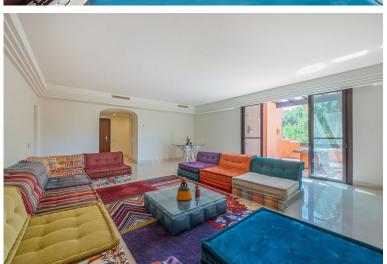

## ■■■■■■■■ IN PUERTO BANÚS

A three bedroom duplex penthouse in La Alzambra Hill Club, a 24hr gated and secure development, set on lush tropical gardens with waterfalls, communal swimming pool and a gymnasium. The east facing property offers spacious accommodation distributed over two floors comprising of, on the entrance floor, there is a large combined lounge and dining room with a fireplace and direct access to the corner terrace. The fully equipped kitchen is top of the range and finished to the highest quality with large wooden windows that give a wonderful view of the mountains, with breakfast area and a laundry room. The master bedroom en suite with a hydro-massage bath and a dressing room also have direct access to the terrace and a guest cloakroom. On the upper floor, there are two bedrooms en suite, one of them with a dressing room, the two bedrooms have access to the large solarium terrace on the corner...