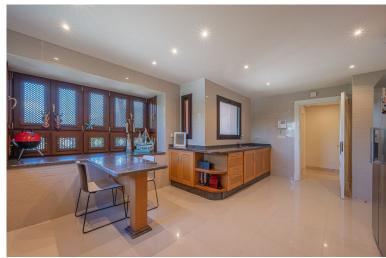

## ■■■■■■■■ IN PUERTO BANÚS

A three bedroom duplex penthouse in La Alzambra Hill Club, a 24hr gated and secure development, set on lush tropical gardens with waterfalls, communal swimming pool and a gymnasium. The east facing property offers spacious accommodation distributed over two floors comprising of, on the entrance floor, there is a large combined lounge and dining room with a fireplace and direct access to the corner terrace. The fully equipped kitchen is top of the range and finished to the highest quality with large wooden windows that give a wonderful view of the mountains, with breakfast area and a laundry room. The master bedroom en suite with a hydro-massage bath and a dressing room also have direct access to the terrace and a guest cloakroom. On the upper floor, there are two bedrooms en suite, one of them with a dressing room, the two bedrooms have access to the large solarium terrace on the corner...