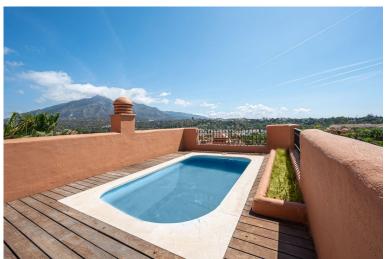

## ■■■■■■■■ IN PUERTO BANÚS

A three bedroom duplex penthouse in La Alzambra Hill Club, a 24hr gated and secure development, set on lush tropical gardens with waterfalls, communal swimming pool and a gymnasium. The east facing property offers spacious accommodation distributed over two floors comprising of, on the entrance floor, there is a large combined lounge and dining room with a fireplace and direct access to the corner terrace. The fully equipped kitchen is top of the range and finished to the highest quality with large wooden windows that give a wonderful view of the mountains, with breakfast area and a laundry room. The master bedroom en suite with a hydro-massage bath and a dressing room also have direct access to the terrace and a guest cloakroom. On the upper floor, there are two bedrooms en suite, one of them with a dressing room, the two bedrooms have access to the large solarium terrace on the corner...