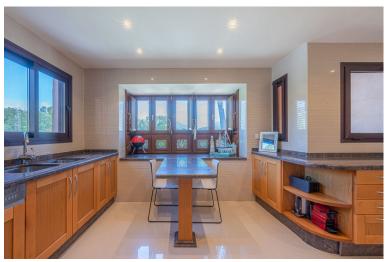

## ■■■■■■■■ IN PUERTO BANÚS

A three bedroom duplex penthouse in La Alzambra Hill Club, a 24hr gated and secure development, set on lush tropical gardens with waterfalls, communal swimming pool and a gymnasium. The east facing property offers spacious accommodation distributed over two floors comprising of, on the entrance floor, there is a large combined lounge and dining room with a fireplace and direct access to the corner terrace. The fully equipped kitchen is top of the range and finished to the highest quality with large wooden windows that give a wonderful view of the mountains, with breakfast area and a laundry room. The master bedroom en suite with a hydro-massage bath and a dressing room also have direct access to the terrace and a guest cloakroom. On the upper floor, there are two bedrooms en suite, one of them with a dressing room, the two bedrooms have access to the large solarium terrace on the corner...