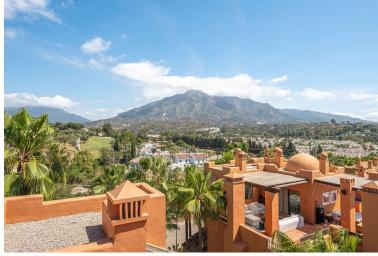

## ■■■■■■■■ IN PUERTO BANÚS

A three bedroom duplex penthouse in La Alzambra Hill Club, a 24hr gated and secure development, set on lush tropical gardens with waterfalls, communal swimming pool and a gymnasium. The east facing property offers spacious accommodation distributed over two floors comprising of, on the entrance floor, there is a large combined lounge and dining room with a fireplace and direct access to the corner terrace. The fully equipped kitchen is top of the range and finished to the highest quality with large wooden windows that give a wonderful view of the mountains, with breakfast area and a laundry room. The master bedroom en suite with a hydro-massage bath and a dressing room also have direct access to the terrace and a guest cloakroom. On the upper floor, there are two bedrooms en suite, one of them with a dressing room, the two bedrooms have access to the large solarium terrace on the corner...