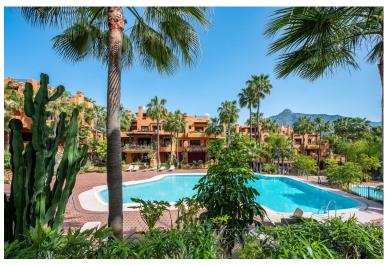

## PUERTO BANÚS

bedrooms bathrooms built  $m^2$  terrace  $m^2$  3 206 177

## ■■■■■■■■ IN PUERTO BANÚS

A three bedroom duplex penthouse in La Alzambra Hill Club, a 24hr gated and secure development, set on lush tropical gardens with waterfalls, communal swimming pool and a gymnasium. The east facing property offers spacious accommodation distributed over two floors comprising of, on the entrance floor, there is a large combined lounge and dining room with a fireplace and direct access to the corner terrace. The fully equipped kitchen is top of the range and finished to the highest quality with large wooden windows that give a wonderful view of the mountains, with breakfast area and a laundry room. The master bedroom en suite with a hydro-massage bath and a dressing room also have direct access to the terrace and a guest cloakroom. On the upper floor, there are two bedrooms en suite, one of them with a dressing room, the two bedrooms have access to the large solarium terrace on the corner...