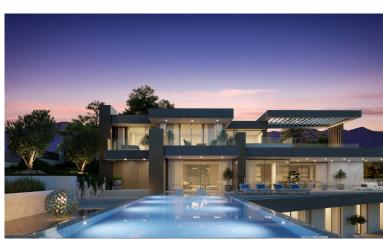

## **■■■■** IN BENAHAVÍS

Situated in the stunning Marbella Club Golf Resort, this remarkable plot, complete with a turnkey project, is a rare gem. The expansive villa, spanning 650m2 on a generous 2000m2 plot, comprises four bedrooms, each with ensuite bathrooms, all opening onto terraces that showcase breathtaking views of green hills and the captivating Mediterranean coast. The villa's design embraces an open-plan living concept, seamlessly connecting with vast terraces that gracefully curve around the property, guiding residents toward a picturesque swimming pool. Airy hallways, illuminated by abundant natural light streaming through immense glass windows, create a seamless flow throughout the residence. The open-plan kitchen harmoniously links with the dining area, providing spectacular views of the countryside—a perfect setting for Mediterranean home dining with family and friends. Ample space is a...