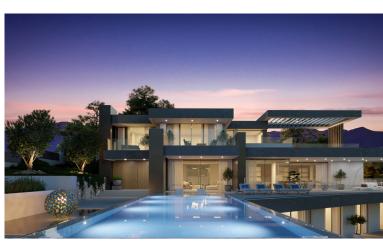

## ■■■■ IN BENAHAVÍS

Situated in the stunning Marbella Club Golf Resort, this remarkable plot, complete with a turnkey project, is a rare gem. The expansive villa, spanning 650m2 on a generous 2000m2 plot, comprises four bedrooms, each with ensuite bathrooms, all opening onto terraces that showcase breathtaking views of green hills and the captivating Mediterranean coast. The villa's design embraces an open-plan living concept, seamlessly connecting with vast terraces that gracefully curve around the property, guiding residents toward a picturesque swimming pool. Airy hallways, illuminated by abundant natural light streaming through immense glass windows, create a seamless flow throughout the residence. The open-plan kitchen harmoniously links with the dining area, providing spectacular views of the countryside—a perfect setting for Mediterranean home dining with family and friends. Ample space is a...