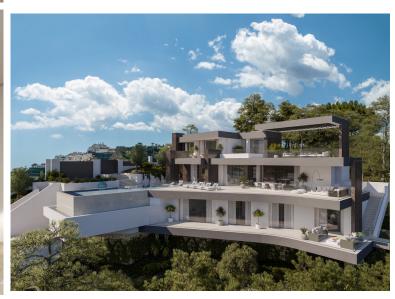

## **BENAHAVÍS**

bedrooms bathrooms built  $m^2$  terrace  $m^2$  plot  $m^2$  4 4 650 444 2000

## ■■■■ IN BENAHAVÍS

Situated in the stunning Marbella Club Golf Resort, this remarkable plot, complete with a turnkey project, is a rare gem. The expansive villa, spanning 650m2 on a generous 2000m2 plot, comprises four bedrooms, each with ensuite bathrooms, all opening onto terraces that showcase breathtaking views of green hills and the captivating Mediterranean coast. The villa's design embraces an open-plan living concept, seamlessly connecting with vast terraces that gracefully curve around the property, guiding residents toward a picturesque swimming pool. Airy hallways, illuminated by abundant natural light streaming through immense glass windows, create a seamless flow throughout the residence. The open-plan kitchen harmoniously links with the dining area, providing spectacular views of the countryside—a perfect setting for Mediterranean home dining with family and friends. Ample space is a...