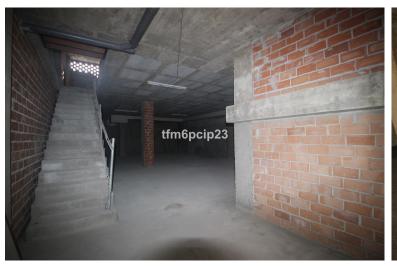

## 

COMMERCIAL PREMISES HUERTA NUEVA ESTEPONA \* Large premises distributed over two floors. The ground floor with access from the street has 76m2 from which there is access by a staircase to the basement with an area of 115m2. It also has the exclusive right to use the community patio. \* It is located a few steps from the Church El Carmen and the park. The area has a high density of resident population and great commercial activity. The seafront and promenada is just a 5-minute walk away. \* Some ideas of what could be done: music rehearsal space business, law firm, agency, gym, veterinary clinic, private medical center... Commercial Premises, Estepona, Costa del Sol. Built 191 m². Setting: Town, Close To Port, Close To Shops, Close To Sea, Close To Schools. Orientation: South West. Condition: New Construction. Features: Near Transport, Near Church. Category: Resale.