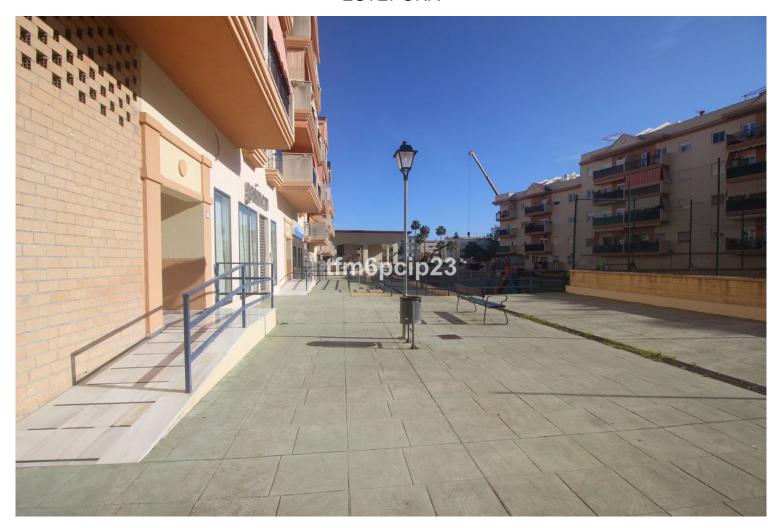

## 

COMMERCIAL PREMISES HUERTA NUEVA ESTEPONA \* Large premises distributed over two floors. The ground floor with access from the street has 76m2 from which there is access by a staircase to the basement with an area of 115m2. It also has the exclusive right to use the community patio. \* It is located a few steps from the Church El Carmen and the park. The area has a high density of resident population and great commercial activity. The seafront and promenada is just a 5-minute walk away. \* Some ideas of what could be done: music rehearsal space business, law firm, agency, gym, veterinary clinic, private medical center... Commercial Premises, Estepona, Costa del Sol. Built 191 m². Setting: Town, Close To Port, Close To Shops, Close To Sea, Close To Schools. Orientation: South West. Condition: New Construction. Features: Near Transport, Near Church. Category: Resale.