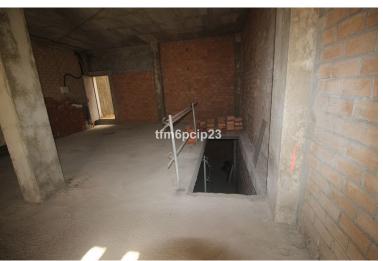

## 

COMMERCIAL PREMISES HUERTA NUEVA ESTEPONA \* Large premises distributed over two floors. The ground floor with access from the street has 76m2 from which there is access by a staircase to the basement with an area of 115m2. It also has the exclusive right to use the community patio. \* It is located a few steps from the Church El Carmen and the park. The area has a high density of resident population and great commercial activity. The seafront and promenada is just a 5-minute walk away. \* Some ideas of what could be done: music rehearsal space business, law firm, agency, gym, veterinary clinic, private medical center... Commercial Premises, Estepona, Costa del Sol. Built 191 m². Setting: Town, Close To Port, Close To Shops, Close To Sea, Close To Schools. Orientation: South West. Condition: New Construction. Features: Near Transport, Near Church. Category: Resale.