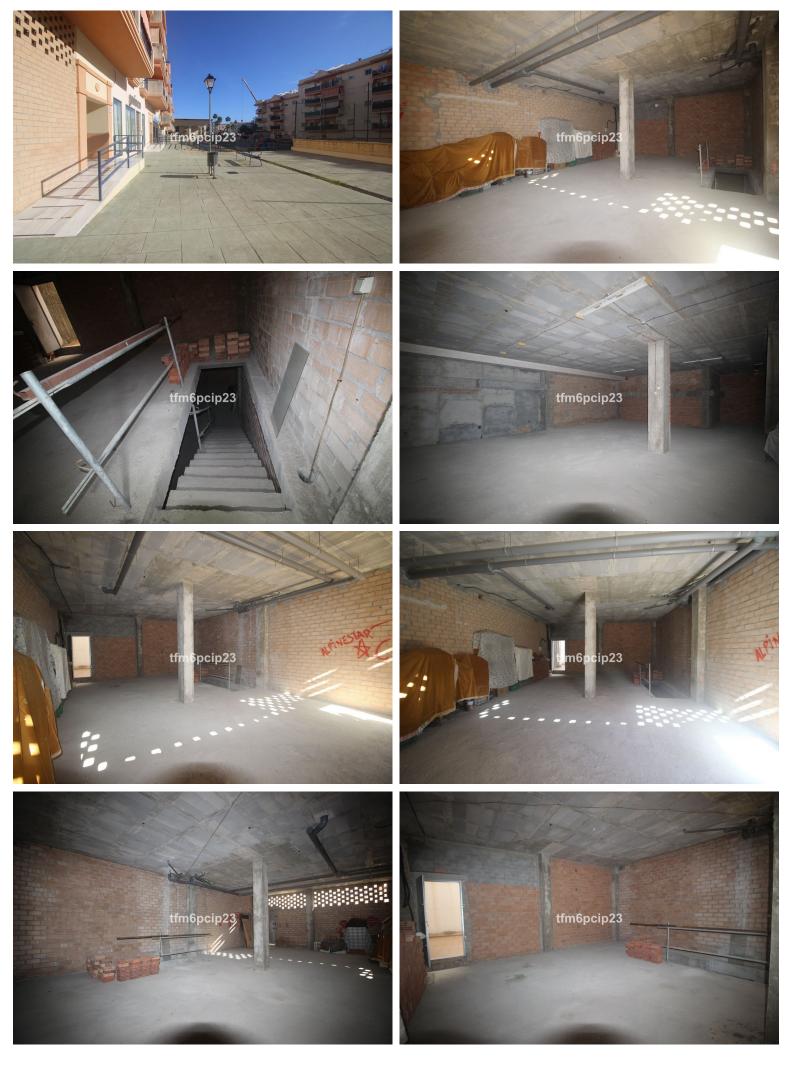

## 

COMMERCIAL PREMISES HUERTA NUEVA ESTEPONA \* Large premises distributed over two floors. The ground floor with access from the street has 76m2 from which there is access by a staircase to the basement with an area of 115m2. It also has the exclusive right to use the community patio. \* It is located a few steps from the Church El Carmen and the park. The area has a high density of resident population and great commercial activity. The seafront and promenada is just a 5-minute walk away. \* Some ideas of what could be done: music rehearsal space business, law firm, agency, gym, veterinary clinic, private medical center... Commercial Premises, Estepona, Costa del Sol. Built 191 m². Setting: Town, Close To Port, Close To Shops, Close To Sea, Close To Schools. Orientation: South West. Condition: New Construction. Features: Near Transport, Near Church. Category: Resale.