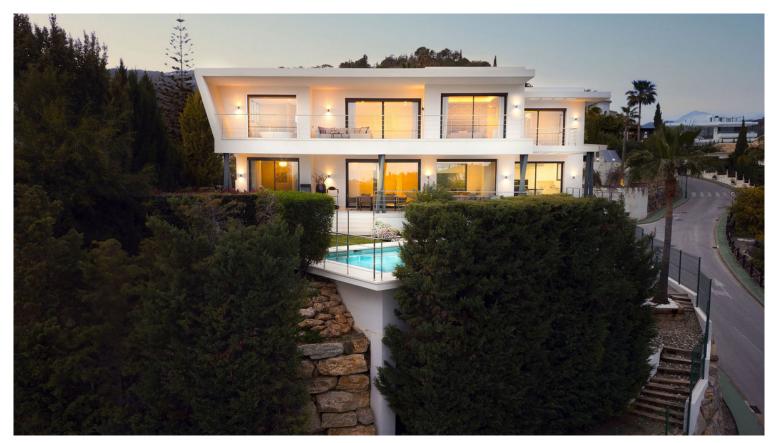

## **■■■■** IN BENAHAVÍS

Villa Lea is a contemporary villa with emphasis on comfort and privacy. Located within a secure gated community, its location is secure and convenient - merely 2 minutes from Nueva Andalucia, 10 minutes from San Pedro de Alcántara and Puerto Banus, and 15 minutes from the exclusive Puente Romano. Despite its proximity to a variety of restaurants and activities, Villa Lea offers the tranquility and seclusion of a private retreat. Upon entry, you are greeted by a spacious, high-ceilinged open area that seamlessly connects two lounges—each equipped with an integrated TV and stove—to a dining room with kitchen access and a separate laundry room. The ground floor also features a double bedroom complete with a dressing room and an ensuite bathroom, alongside an additional bathroom for visitors. Each room on this level offers direct access to an expansive terrace that boasts panoramic views ...