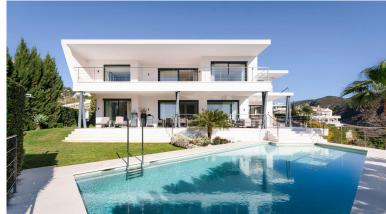

## **■■■■** IN BENAHAVÍS

Villa Lea is a contemporary villa with emphasis on comfort and privacy. Located within a secure gated community, its location is secure and convenient - merely 2 minutes from Nueva Andalucia, 10 minutes from San Pedro de Alcántara and Puerto Banus, and 15 minutes from the exclusive Puente Romano. Despite its proximity to a variety of restaurants and activities, Villa Lea offers the tranquility and seclusion of a private retreat. Upon entry, you are greeted by a spacious, high-ceilinged open area that seamlessly connects two lounges—each equipped with an integrated TV and stove—to a dining room with kitchen access and a separate laundry room. The ground floor also features a double bedroom complete with a dressing room and an ensuite bathroom, alongside an additional bathroom for visitors. Each room on this level offers direct access to an expansive terrace that boasts panoramic views ...