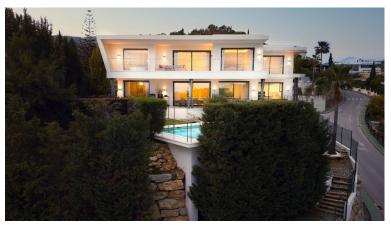

## ■■■■ IN BENAHAVÍS

Villa Lea is a contemporary villa with emphasis on comfort and privacy. Located within a secure gated community, its location is secure and convenient - merely 2 minutes from Nueva Andalucia, 10 minutes from San Pedro de Alcántara and Puerto Banus, and 15 minutes from the exclusive Puente Romano. Despite its proximity to a variety of restaurants and activities, Villa Lea offers the tranquility and seclusion of a private retreat. Upon entry, you are greeted by a spacious, high-ceilinged open area that seamlessly connects two lounges—each equipped with an integrated TV and stove—to a dining room with kitchen access and a separate laundry room. The ground floor also features a double bedroom complete with a dressing room and an ensuite bathroom, alongside an additional bathroom for visitors. Each room on this level offers direct access to an expansive terrace that boasts panoramic views ...