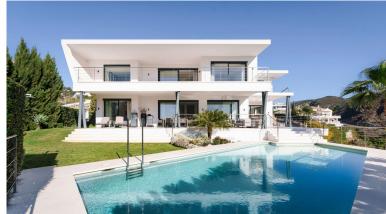

## ■■■■ IN BENAHAVÍS

Villa Lea is a contemporary villa with emphasis on comfort and privacy. Located within a secure gated community, its location is secure and convenient - merely 2 minutes from Nueva Andalucia, 10 minutes from San Pedro de Alcántara and Puerto Banus, and 15 minutes from the exclusive Puente Romano. Despite its proximity to a variety of restaurants and activities, Villa Lea offers the tranquility and seclusion of a private retreat. Upon entry, you are greeted by a spacious, high-ceilinged open area that seamlessly connects two lounges—each equipped with an integrated TV and stove—to a dining room with kitchen access and a separate laundry room. The ground floor also features a double bedroom complete with a dressing room and an ensuite bathroom, alongside an additional bathroom for visitors. Each room on this level offers direct access to an expansive terrace that boasts panoramic views ...