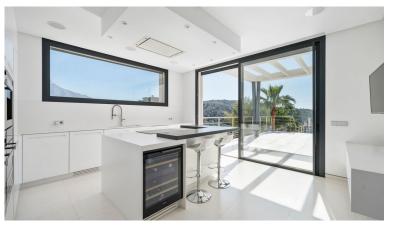

## ■■■■ IN BENAHAVÍS

Villa Lea is a contemporary villa with emphasis on comfort and privacy. Located within a secure gated community, its location is secure and convenient - merely 2 minutes from Nueva Andalucia, 10 minutes from San Pedro de Alcántara and Puerto Banus, and 15 minutes from the exclusive Puente Romano. Despite its proximity to a variety of restaurants and activities, Villa Lea offers the tranquility and seclusion of a private retreat. Upon entry, you are greeted by a spacious, high-ceilinged open area that seamlessly connects two lounges—each equipped with an integrated TV and stove—to a dining room with kitchen access and a separate laundry room. The ground floor also features a double bedroom complete with a dressing room and an ensuite bathroom, alongside an additional bathroom for visitors. Each room on this level offers direct access to an expansive terrace that boasts panoramic views ...