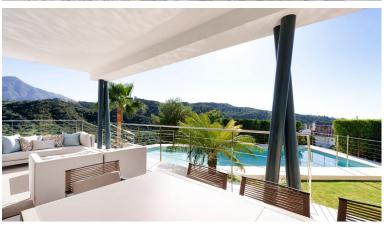

## ■■■■ IN BENAHAVÍS

Villa Lea is a contemporary villa with emphasis on comfort and privacy. Located within a secure gated community, its location is secure and convenient - merely 2 minutes from Nueva Andalucia, 10 minutes from San Pedro de Alcántara and Puerto Banus, and 15 minutes from the exclusive Puente Romano. Despite its proximity to a variety of restaurants and activities, Villa Lea offers the tranquility and seclusion of a private retreat. Upon entry, you are greeted by a spacious, high-ceilinged open area that seamlessly connects two lounges—each equipped with an integrated TV and stove—to a dining room with kitchen access and a separate laundry room. The ground floor also features a double bedroom complete with a dressing room and an ensuite bathroom, alongside an additional bathroom for visitors. Each room on this level offers direct access to an expansive terrace that boasts panoramic views ...