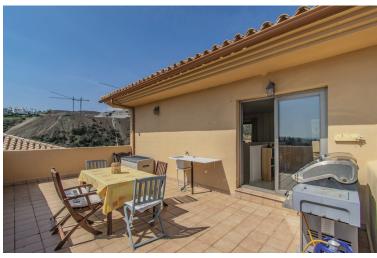

## ■■■■■■■■ IN SELWO

Spacious Duplex Penthouse with Sea Views and Three Large Terraces Located in the peaceful La Resina / Selwo area, this outstanding bright duplex penthouse sits next to La Resina Golf Club enjoys sun all the due to the South West orientation, just minutes from the Senda Litoral promenade, the Unicorn Racket & Gym Club, and a short drive to both Estepona and San Pedro. The property stands out for its generous interior and exterior spaces, as well as its stunning sea views. The main level features three bedrooms, two bathrooms, a spacious living room, and a separate kitchen that can easily be opened up to create an open-plan layout. A large terrace of approximately 30 m² with sea views extends the living space outdoors. Upstairs, the upper floor offers a versatile living area with two impressive terraces of about 30 m² each, boasting panoramic views of the sea and mountains. There i...