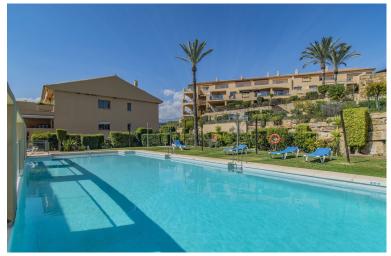

## ■■■■■■■■ IN SELWO

Spacious Duplex Penthouse with Sea Views and Three Large Terraces Located in the peaceful La Resina / Selwo area, this outstanding bright duplex penthouse sits next to La Resina Golf Club enjoys sun all the due to the South West orientation, just minutes from the Senda Litoral promenade, the Unicorn Racket & Gym Club, and a short drive to both Estepona and San Pedro. The property stands out for its generous interior and exterior spaces, as well as its stunning sea views. The main level features three bedrooms, two bathrooms, a spacious living room, and a separate kitchen that can easily be opened up to create an open-plan layout. A large terrace of approximately 30 m² with sea views extends the living space outdoors. Upstairs, the upper floor offers a versatile living area with two impressive terraces of about 30 m² each, boasting panoramic views of the sea and mountains. There i...