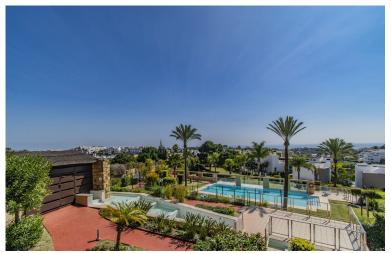

## ■■■■■■■■ IN SELWO

Spacious Duplex Penthouse with Sea Views and Three Large Terraces Located in the peaceful La Resina / Selwo area, this outstanding bright duplex penthouse sits next to La Resina Golf Club enjoys sun all the due to the South West orientation, just minutes from the Senda Litoral promenade, the Unicorn Racket & Gym Club, and a short drive to both Estepona and San Pedro. The property stands out for its generous interior and exterior spaces, as well as its stunning sea views. The main level features three bedrooms, two bathrooms, a spacious living room, and a separate kitchen that can easily be opened up to create an open-plan layout. A large terrace of approximately 30 m² with sea views extends the living space outdoors. Upstairs, the upper floor offers a versatile living area with two impressive terraces of about 30 m² each, boasting panoramic views of the sea and mountains. There i...