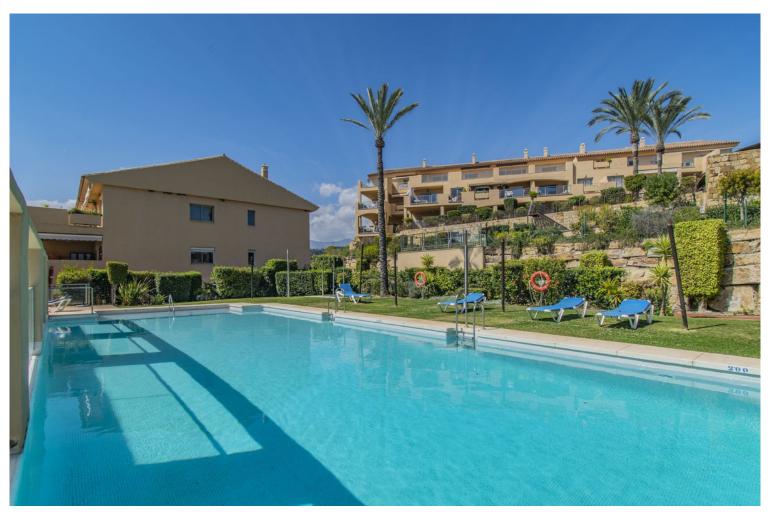

## ■■■■■■■■ IN SELWO

Spacious Duplex Penthouse with Sea Views and Three Large Terraces Located in the peaceful La Resina / Selwo area, this outstanding bright duplex penthouse sits next to La Resina Golf Club enjoys sun all the due to the South West orientation, just minutes from the Senda Litoral promenade, the Unicorn Racket & Gym Club, and a short drive to both Estepona and San Pedro. The property stands out for its generous interior and exterior spaces, as well as its stunning sea views. The main level features three bedrooms, two bathrooms, a spacious living room, and a separate kitchen that can easily be opened up to create an open-plan layout. A large terrace of approximately 30 m² with sea views extends the living space outdoors. Upstairs, the upper floor offers a versatile living area with two impressive terraces of about 30 m² each, boasting panoramic views of the sea and mountains. There i...