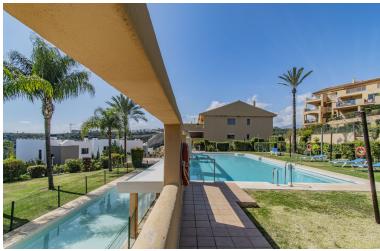

## ■■■■■■■■ IN SELWO

Spacious Duplex Penthouse with Sea Views and Three Large Terraces Located in the peaceful La Resina / Selwo area, this outstanding bright duplex penthouse sits next to La Resina Golf Club enjoys sun all the due to the South West orientation, just minutes from the Senda Litoral promenade, the Unicorn Racket & Gym Club, and a short drive to both Estepona and San Pedro. The property stands out for its generous interior and exterior spaces, as well as its stunning sea views. The main level features three bedrooms, two bathrooms, a spacious living room, and a separate kitchen that can easily be opened up to create an open-plan layout. A large terrace of approximately 30 m² with sea views extends the living space outdoors. Upstairs, the upper floor offers a versatile living area with two impressive terraces of about 30 m² each, boasting panoramic views of the sea and mountains. There i...