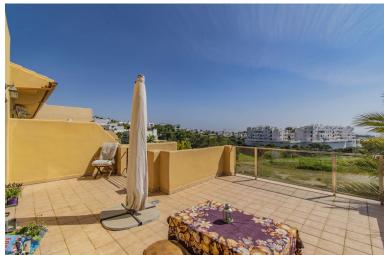

## ■■■■■■■■ IN SELWO

Spacious Duplex Penthouse with Sea Views and Three Large Terraces Located in the peaceful La Resina / Selwo area, this outstanding bright duplex penthouse sits next to La Resina Golf Club enjoys sun all the due to the South West orientation, just minutes from the Senda Litoral promenade, the Unicorn Racket & Gym Club, and a short drive to both Estepona and San Pedro. The property stands out for its generous interior and exterior spaces, as well as its stunning sea views. The main level features three bedrooms, two bathrooms, a spacious living room, and a separate kitchen that can easily be opened up to create an open-plan layout. A large terrace of approximately 30 m² with sea views extends the living space outdoors. Upstairs, the upper floor offers a versatile living area with two impressive terraces of about 30 m² each, boasting panoramic views of the sea and mountains. There i...