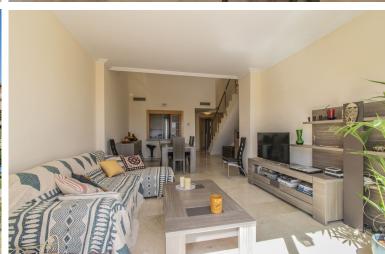

## ■■■■■■■■ IN SELWO

Spacious Duplex Penthouse with Sea Views and Three Large Terraces Located in the peaceful La Resina / Selwo area, this outstanding bright duplex penthouse sits next to La Resina Golf Club enjoys sun all the due to the South West orientation, just minutes from the Senda Litoral promenade, the Unicorn Racket & Gym Club, and a short drive to both Estepona and San Pedro. The property stands out for its generous interior and exterior spaces, as well as its stunning sea views. The main level features three bedrooms, two bathrooms, a spacious living room, and a separate kitchen that can easily be opened up to create an open-plan layout. A large terrace of approximately 30 m² with sea views extends the living space outdoors. Upstairs, the upper floor offers a versatile living area with two impressive terraces of about 30 m² each, boasting panoramic views of the sea and mountains. There i...