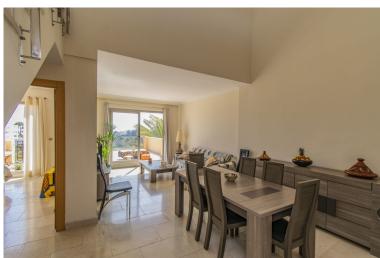

## ■■■■■■■■ IN SELWO

Spacious Duplex Penthouse with Sea Views and Three Large Terraces Located in the peaceful La Resina / Selwo area, this outstanding bright duplex penthouse sits next to La Resina Golf Club enjoys sun all the due to the South West orientation, just minutes from the Senda Litoral promenade, the Unicorn Racket & Gym Club, and a short drive to both Estepona and San Pedro. The property stands out for its generous interior and exterior spaces, as well as its stunning sea views. The main level features three bedrooms, two bathrooms, a spacious living room, and a separate kitchen that can easily be opened up to create an open-plan layout. A large terrace of approximately 30 m² with sea views extends the living space outdoors. Upstairs, the upper floor offers a versatile living area with two impressive terraces of about 30 m² each, boasting panoramic views of the sea and mountains. There i...