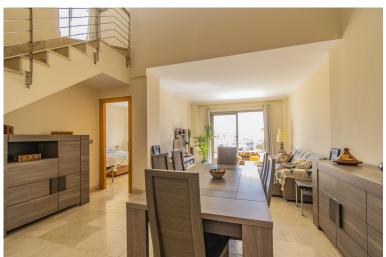

## ■■■■■■■■ IN SELWO

Spacious Duplex Penthouse with Sea Views and Three Large Terraces Located in the peaceful La Resina / Selwo area, this outstanding bright duplex penthouse sits next to La Resina Golf Club enjoys sun all the due to the South West orientation, just minutes from the Senda Litoral promenade, the Unicorn Racket & Gym Club, and a short drive to both Estepona and San Pedro. The property stands out for its generous interior and exterior spaces, as well as its stunning sea views. The main level features three bedrooms, two bathrooms, a spacious living room, and a separate kitchen that can easily be opened up to create an open-plan layout. A large terrace of approximately 30 m² with sea views extends the living space outdoors. Upstairs, the upper floor offers a versatile living area with two impressive terraces of about 30 m² each, boasting panoramic views of the sea and mountains. There i...