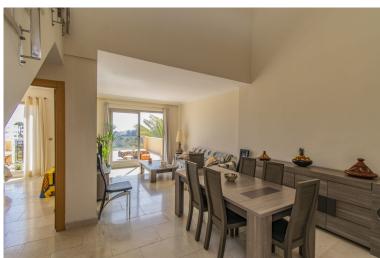

## **IN SELWO**

Spacious Duplex Penthouse with Sea Views and Three Large Terraces Located in the peaceful La Resina / Selwo area, this outstanding bright duplex penthouse sits next to La Resina Golf Club enjoys sun all the due to the South West orientation, just minutes from the Senda Litoral promenade, the Unicorn Racket & Gym Club, and a short drive to both Estepona and San Pedro. The property stands out for its generous interior and exterior spaces, as well as its stunning sea views. The main level features three bedrooms, two bathrooms, a spacious living room, and a separate kitchen that can easily be opened up to create an open-plan layout. A large terrace of approximately 30 m² with sea views extends the living space outdoors. Upstairs, the upper floor offers a versatile living area with two impressive terraces of about 30 m² each, boasting panoramic views of the sea and mountains. There i...