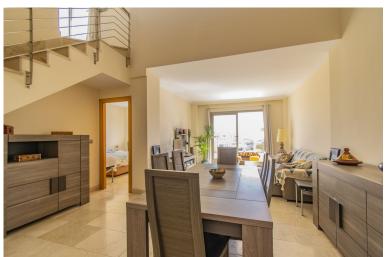

## **IN SELWO**

Spacious Duplex Penthouse with Sea Views and Three Large Terraces Located in the peaceful La Resina / Selwo area, this outstanding bright duplex penthouse sits next to La Resina Golf Club enjoys sun all the due to the South West orientation, just minutes from the Senda Litoral promenade, the Unicorn Racket & Gym Club, and a short drive to both Estepona and San Pedro. The property stands out for its generous interior and exterior spaces, as well as its stunning sea views. The main level features three bedrooms, two bathrooms, a spacious living room, and a separate kitchen that can easily be opened up to create an open-plan layout. A large terrace of approximately 30 m² with sea views extends the living space outdoors. Upstairs, the upper floor offers a versatile living area with two impressive terraces of about 30 m² each, boasting panoramic views of the sea and mountains. There i...