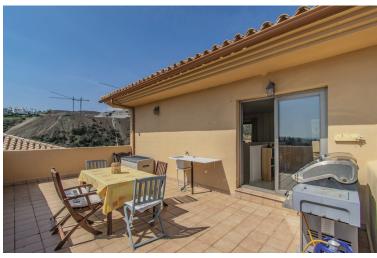

## **IN SELWO**

Spacious Duplex Penthouse with Sea Views and Three Large Terraces Located in the peaceful La Resina / Selwo area, this outstanding bright duplex penthouse sits next to La Resina Golf Club enjoys sun all the due to the South West orientation, just minutes from the Senda Litoral promenade, the Unicorn Racket & Gym Club, and a short drive to both Estepona and San Pedro. The property stands out for its generous interior and exterior spaces, as well as its stunning sea views. The main level features three bedrooms, two bathrooms, a spacious living room, and a separate kitchen that can easily be opened up to create an open-plan layout. A large terrace of approximately 30 m² with sea views extends the living space outdoors. Upstairs, the upper floor offers a versatile living area with two impressive terraces of about 30 m² each, boasting panoramic views of the sea and mountains. There i...