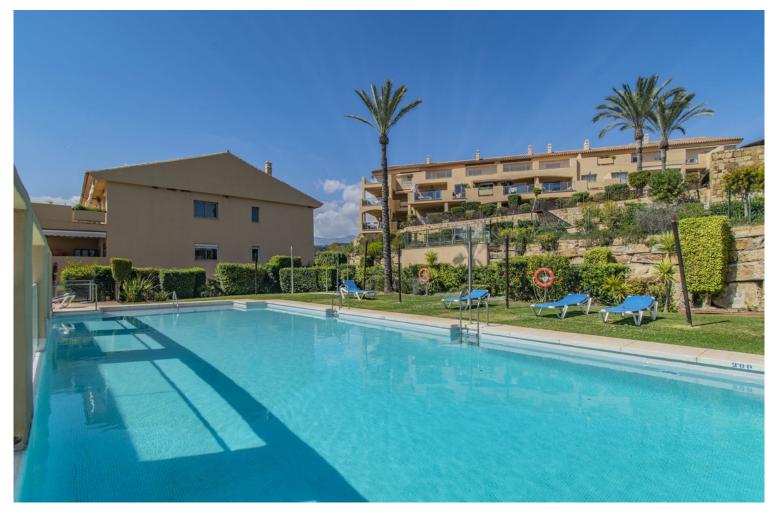

## **IN SELWO**

Spacious Duplex Penthouse with Sea Views and Three Large Terraces Located in the peaceful La Resina / Selwo area, this outstanding bright duplex penthouse sits next to La Resina Golf Club enjoys sun all the due to the South West orientation, just minutes from the Senda Litoral promenade, the Unicorn Racket & Gym Club, and a short drive to both Estepona and San Pedro. The property stands out for its generous interior and exterior spaces, as well as its stunning sea views. The main level features three bedrooms, two bathrooms, a spacious living room, and a separate kitchen that can easily be opened up to create an open-plan layout. A large terrace of approximately 30 m² with sea views extends the living space outdoors. Upstairs, the upper floor offers a versatile living area with two impressive terraces of about 30 m² each, boasting panoramic views of the sea and mountains. There i...