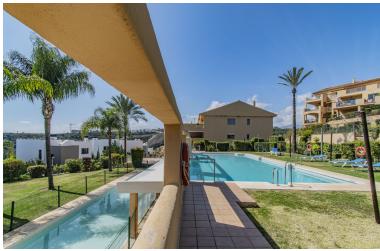

## **IN SELWO**

Spacious Duplex Penthouse with Sea Views and Three Large Terraces Located in the peaceful La Resina / Selwo area, this outstanding bright duplex penthouse sits next to La Resina Golf Club enjoys sun all the due to the South West orientation, just minutes from the Senda Litoral promenade, the Unicorn Racket & Gym Club, and a short drive to both Estepona and San Pedro. The property stands out for its generous interior and exterior spaces, as well as its stunning sea views. The main level features three bedrooms, two bathrooms, a spacious living room, and a separate kitchen that can easily be opened up to create an open-plan layout. A large terrace of approximately 30 m² with sea views extends the living space outdoors. Upstairs, the upper floor offers a versatile living area with two impressive terraces of about 30 m² each, boasting panoramic views of the sea and mountains. There i...