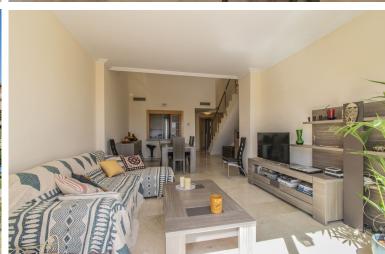

## **IN SELWO**

Spacious Duplex Penthouse with Sea Views and Three Large Terraces Located in the peaceful La Resina / Selwo area, this outstanding bright duplex penthouse sits next to La Resina Golf Club enjoys sun all the due to the South West orientation, just minutes from the Senda Litoral promenade, the Unicorn Racket & Gym Club, and a short drive to both Estepona and San Pedro. The property stands out for its generous interior and exterior spaces, as well as its stunning sea views. The main level features three bedrooms, two bathrooms, a spacious living room, and a separate kitchen that can easily be opened up to create an open-plan layout. A large terrace of approximately 30 m² with sea views extends the living space outdoors. Upstairs, the upper floor offers a versatile living area with two impressive terraces of about 30 m² each, boasting panoramic views of the sea and mountains. There i...