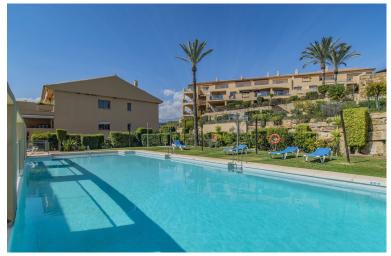

## **IN SELWO**

Spacious Duplex Penthouse with Sea Views and Three Large Terraces Located in the peaceful La Resina / Selwo area, this outstanding bright duplex penthouse sits next to La Resina Golf Club enjoys sun all the due to the South West orientation, just minutes from the Senda Litoral promenade, the Unicorn Racket & Gym Club, and a short drive to both Estepona and San Pedro. The property stands out for its generous interior and exterior spaces, as well as its stunning sea views. The main level features three bedrooms, two bathrooms, a spacious living room, and a separate kitchen that can easily be opened up to create an open-plan layout. A large terrace of approximately 30 m² with sea views extends the living space outdoors. Upstairs, the upper floor offers a versatile living area with two impressive terraces of about 30 m² each, boasting panoramic views of the sea and mountains. There i...