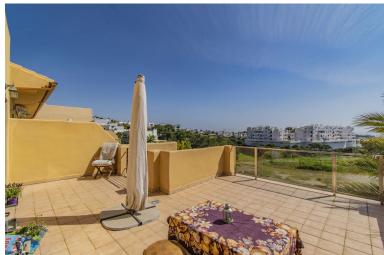

## **IN SELWO**

Spacious Duplex Penthouse with Sea Views and Three Large Terraces Located in the peaceful La Resina / Selwo area, this outstanding bright duplex penthouse sits next to La Resina Golf Club enjoys sun all the due to the South West orientation, just minutes from the Senda Litoral promenade, the Unicorn Racket & Gym Club, and a short drive to both Estepona and San Pedro. The property stands out for its generous interior and exterior spaces, as well as its stunning sea views. The main level features three bedrooms, two bathrooms, a spacious living room, and a separate kitchen that can easily be opened up to create an open-plan layout. A large terrace of approximately 30 m² with sea views extends the living space outdoors. Upstairs, the upper floor offers a versatile living area with two impressive terraces of about 30 m² each, boasting panoramic views of the sea and mountains. There i...