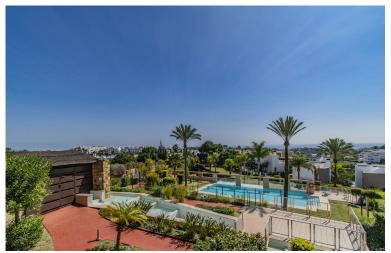

## **IN SELWO**

Spacious Duplex Penthouse with Sea Views and Three Large Terraces Located in the peaceful La Resina / Selwo area, this outstanding bright duplex penthouse sits next to La Resina Golf Club enjoys sun all the due to the South West orientation, just minutes from the Senda Litoral promenade, the Unicorn Racket & Gym Club, and a short drive to both Estepona and San Pedro. The property stands out for its generous interior and exterior spaces, as well as its stunning sea views. The main level features three bedrooms, two bathrooms, a spacious living room, and a separate kitchen that can easily be opened up to create an open-plan layout. A large terrace of approximately 30 m² with sea views extends the living space outdoors. Upstairs, the upper floor offers a versatile living area with two impressive terraces of about 30 m² each, boasting panoramic views of the sea and mountains. There i...