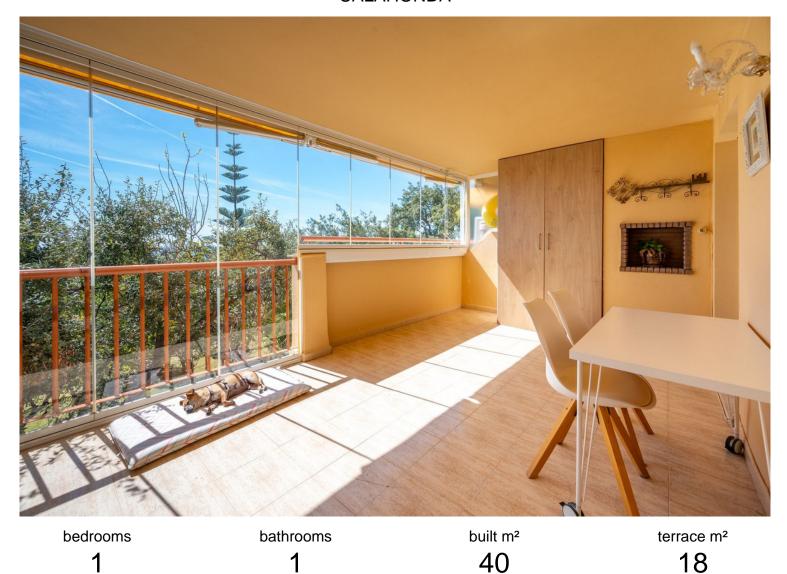

## **EXECUTE:** IN CALAHONDA

Calahonda Royale is situated only a few minutes' walk away from amenities and the sea. The property is on the second floor and the building has an elevator. The kitchen has been opened into the lounge so offers a nice size open plan lounge/dining area with a fireplace and access to the terrace, fitted kitchen, nice bedroom with access to the terrace, full bathroom and a lovely large terrace with glass curtains and sea views. Air conditioning hot and cold installed. The community has a lovely pool area and communal parking. Great holiday or residential property. Only 10 minutes' walk to the boardwalk and Los Cipreses commercial Center in Calahonda.