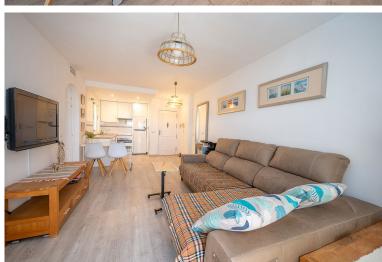

## **EXECUTE:** IN CALAHONDA

Calahonda Royale is situated only a few minutes' walk away from amenities and the sea. The property is on the second floor and the building has an elevator. The kitchen has been opened into the lounge so offers a nice size open plan lounge/dining area with a fireplace and access to the terrace, fitted kitchen, nice bedroom with access to the terrace, full bathroom and a lovely large terrace with glass curtains and sea views. Air conditioning hot and cold installed. The community has a lovely pool area and communal parking. Great holiday or residential property. Only 10 minutes' walk to the boardwalk and Los Cipreses commercial Center in Calahonda.