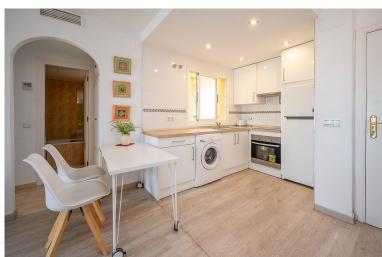

## **EXECUTE:** IN CALAHONDA

Calahonda Royale is situated only a few minutes' walk away from amenities and the sea. The property is on the second floor and the building has an elevator. The kitchen has been opened into the lounge so offers a nice size open plan lounge/dining area with a fireplace and access to the terrace, fitted kitchen, nice bedroom with access to the terrace, full bathroom and a lovely large terrace with glass curtains and sea views. Air conditioning hot and cold installed. The community has a lovely pool area and communal parking. Great holiday or residential property. Only 10 minutes' walk to the boardwalk and Los Cipreses commercial Center in Calahonda.