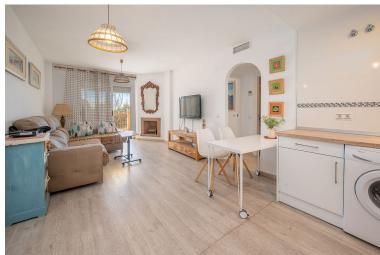

## **EXECUTE:** IN CALAHONDA

Calahonda Royale is situated only a few minutes' walk away from amenities and the sea. The property is on the second floor and the building has an elevator. The kitchen has been opened into the lounge so offers a nice size open plan lounge/dining area with a fireplace and access to the terrace, fitted kitchen, nice bedroom with access to the terrace, full bathroom and a lovely large terrace with glass curtains and sea views. Air conditioning hot and cold installed. The community has a lovely pool area and communal parking. Great holiday or residential property. Only 10 minutes' walk to the boardwalk and Los Cipreses commercial Center in Calahonda.