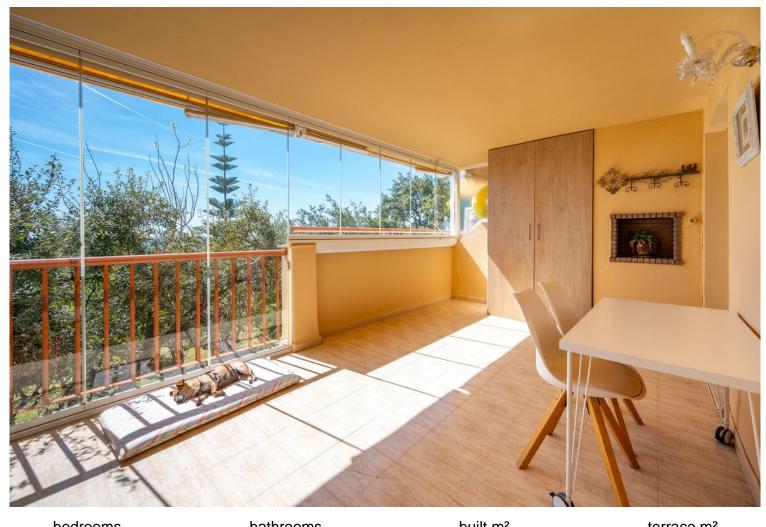

## **CALAHONDA**

bedrooms bathrooms built  $m^2$  terrace  $m^2$  1 1 40 18

## **EXECUTE:** IN CALAHONDA

Calahonda Royale is situated only a few minutes' walk away from amenities and the sea. The property is on the second floor and the building has an elevator. The kitchen has been opened into the lounge so offers a nice size open plan lounge/dining area with a fireplace and access to the terrace, fitted kitchen, nice bedroom with access to the terrace, full bathroom and a lovely large terrace with glass curtains and sea views. Air conditioning hot and cold installed. The community has a lovely pool area and communal parking. Great holiday or residential property. Only 10 minutes' walk to the boardwalk and Los Cipreses commercial Center in Calahonda.