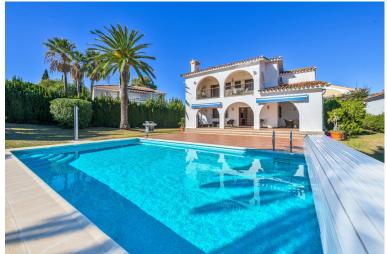

## **■■■■** IN ATALAYA

Andalusian style modernised Villa, located in Atalaya Alta. There are two double bedrooms on the ground floor, a bathroom, kitchen, a separate dining room and a lounge room. Through the lounge you gain access onto a large size covered terrace leading directly onto the garden and the large heated pool. On the first floor via the original style Andalucian staircase there are another three double bedrooms with two bathrooms, master one on-suite and a large size private terrace. One of the bedrooms has its own, large-size covered, private terrace offering wonderful views of the huge size landscaped garden, swimming pool, overseeing the surrounding area and affording a sea view. All bedrooms with A/C Kommerling double glazing doors and windows - with integral external, electric blinds (shutters). The large, lush, landscaped and quiet garden (size over 1,000 sq.m.) has a specially fitted...