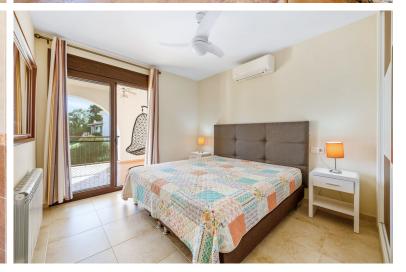

## **■■■■** IN ATALAYA

Andalusian style modernised Villa, located in Atalaya Alta. There are two double bedrooms on the ground floor, a bathroom, kitchen, a separate dining room and a lounge room. Through the lounge you gain access onto a large size covered terrace leading directly onto the garden and the large heated pool. On the first floor via the original style Andalucian staircase there are another three double bedrooms with two bathrooms, master one on-suite and a large size private terrace. One of the bedrooms has its own, large-size covered, private terrace offering wonderful views of the huge size landscaped garden, swimming pool, overseeing the surrounding area and affording a sea view. All bedrooms with A/C Kommerling double glazing doors and windows - with integral external, electric blinds (shutters). The large, lush, landscaped and quiet garden (size over 1,000 sq.m.) has a specially fitted...