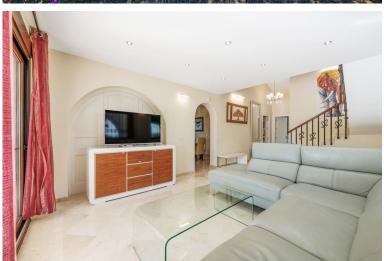

## **■■■■** IN ATALAYA

Andalusian style modernised Villa, located in Atalaya Alta. There are two double bedrooms on the ground floor, a bathroom, kitchen, a separate dining room and a lounge room. Through the lounge you gain access onto a large size covered terrace leading directly onto the garden and the large heated pool. On the first floor via the original style Andalucian staircase there are another three double bedrooms with two bathrooms, master one on-suite and a large size private terrace. One of the bedrooms has its own, large-size covered, private terrace offering wonderful views of the huge size landscaped garden, swimming pool, overseeing the surrounding area and affording a sea view. All bedrooms with A/C Kommerling double glazing doors and windows - with integral external, electric blinds (shutters). The large, lush, landscaped and quiet garden (size over 1,000 sq.m.) has a specially fitted...