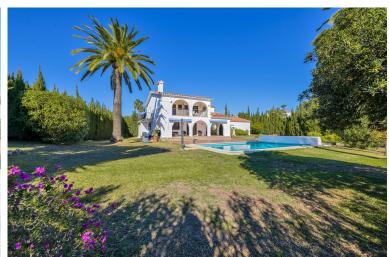

## **■■■■** IN ATALAYA

Andalusian style modernised Villa, located in Atalaya Alta. There are two double bedrooms on the ground floor, a bathroom, kitchen, a separate dining room and a lounge room. Through the lounge you gain access onto a large size covered terrace leading directly onto the garden and the large heated pool. On the first floor via the original style Andalucian staircase there are another three double bedrooms with two bathrooms, master one on-suite and a large size private terrace. One of the bedrooms has its own, large-size covered, private terrace offering wonderful views of the huge size landscaped garden, swimming pool, overseeing the surrounding area and affording a sea view. All bedrooms with A/C Kommerling double glazing doors and windows - with integral external, electric blinds (shutters). The large, lush, landscaped and quiet garden (size over 1,000 sq.m.) has a specially fitted...