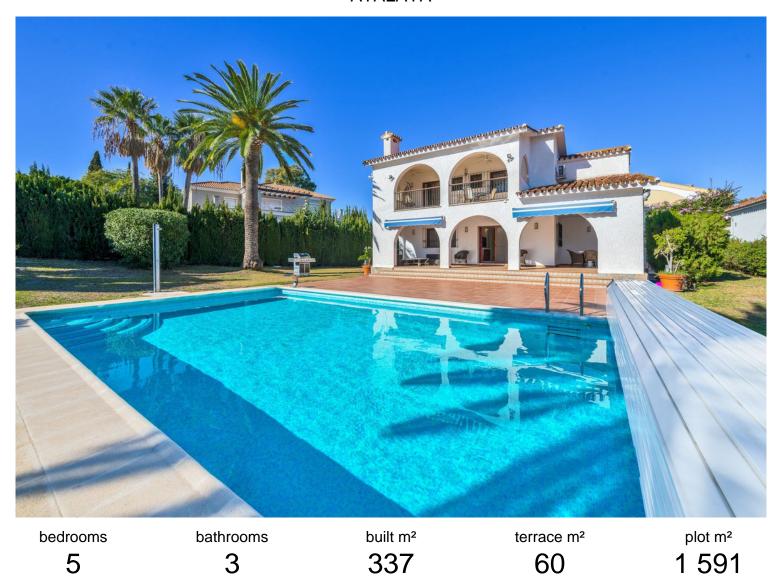

## ATALAYA

## **■■■■** IN ATALAYA

Andalusian style modernised Villa, located in Atalaya Alta. There are two double bedrooms on the ground floor, a bathroom, kitchen, a separate dining room and a lounge room. Through the lounge you gain access onto a large size covered terrace leading directly onto the garden and the large heated pool. On the first floor via the original style Andalucian staircase there are another three double bedrooms with two bathrooms, master one on-suite and a large size private terrace. One of the bedrooms has its own, large-size covered, private terrace offering wonderful views of the huge size landscaped garden, swimming pool, overseeing the surrounding area and affording a sea view. All bedrooms with A/C Kommerling double glazing doors and windows - with integral external, electric blinds (shutters). The large, lush, landscaped and quiet garden (size over 1,000 sq.m.) has a specially fitted...

community garbage ibi price
--- 1 399 000 €