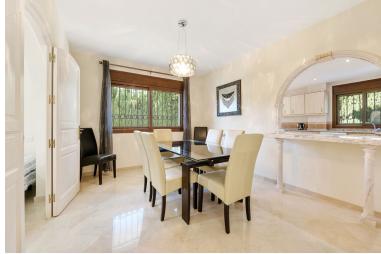

## **■■■■** IN ATALAYA

Andalusian style modernised Villa, located in Atalaya Alta. There are two double bedrooms on the ground floor, a bathroom, kitchen, a separate dining room and a lounge room. Through the lounge you gain access onto a large size covered terrace leading directly onto the garden and the large heated pool. On the first floor via the original style Andalucian staircase there are another three double bedrooms with two bathrooms, master one on-suite and a large size private terrace. One of the bedrooms has its own, large-size covered, private terrace offering wonderful views of the huge size landscaped garden, swimming pool, overseeing the surrounding area and affording a sea view. All bedrooms with A/C Kommerling double glazing doors and windows - with integral external, electric blinds (shutters). The large, lush, landscaped and quiet garden (size over 1,000 sq.m.) has a specially fitted...