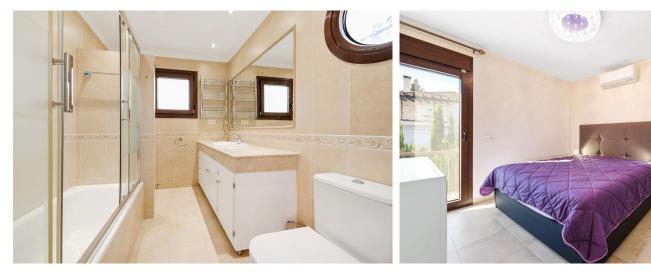

## **■■■■** IN ATALAYA

Andalusian style modernised Villa, located in Atalaya Alta. There are two double bedrooms on the ground floor, a bathroom, kitchen, a separate dining room and a lounge room. Through the lounge you gain access onto a large size covered terrace leading directly onto the garden and the large heated pool. On the first floor via the original style Andalucian staircase there are another three double bedrooms with two bathrooms, master one on-suite and a large size private terrace. One of the bedrooms has its own, large-size covered, private terrace offering wonderful views of the huge size landscaped garden, swimming pool, overseeing the surrounding area and affording a sea view. All bedrooms with A/C Kommerling double glazing doors and windows - with integral external, electric blinds (shutters). The large, lush, landscaped and quiet garden (size over 1,000 sq.m.) has a specially fitted...