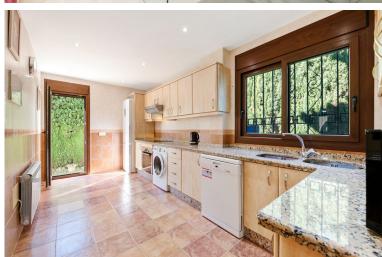

## **■■■■** IN ATALAYA

Andalusian style modernised Villa, located in Atalaya Alta. There are two double bedrooms on the ground floor, a bathroom, kitchen, a separate dining room and a lounge room. Through the lounge you gain access onto a large size covered terrace leading directly onto the garden and the large heated pool. On the first floor via the original style Andalucian staircase there are another three double bedrooms with two bathrooms, master one on-suite and a large size private terrace. One of the bedrooms has its own, large-size covered, private terrace offering wonderful views of the huge size landscaped garden, swimming pool, overseeing the surrounding area and affording a sea view. All bedrooms with A/C Kommerling double glazing doors and windows - with integral external, electric blinds (shutters). The large, lush, landscaped and quiet garden (size over 1,000 sq.m.) has a specially fitted...