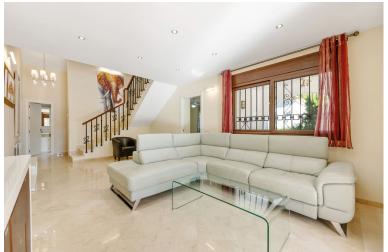

## **■■■■** IN ATALAYA

Andalusian style modernised Villa, located in Atalaya Alta. There are two double bedrooms on the ground floor, a bathroom, kitchen, a separate dining room and a lounge room. Through the lounge you gain access onto a large size covered terrace leading directly onto the garden and the large heated pool. On the first floor via the original style Andalucian staircase there are another three double bedrooms with two bathrooms, master one on-suite and a large size private terrace. One of the bedrooms has its own, large-size covered, private terrace offering wonderful views of the huge size landscaped garden, swimming pool, overseeing the surrounding area and affording a sea view. All bedrooms with A/C Kommerling double glazing doors and windows - with integral external, electric blinds (shutters). The large, lush, landscaped and quiet garden (size over 1,000 sq.m.) has a specially fitted...