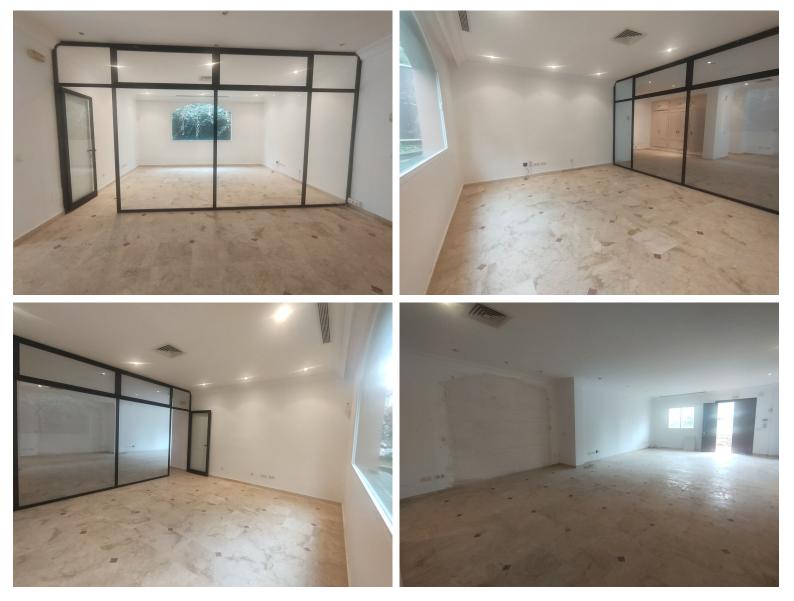

## IN GUADALMINA ALTA

LOCAL / BUSINESS / OFFICE / RESTAURANT: C.C. GUADALMINA, MARBELLA Excellent location, with plenty of parking in the Guadalmina Shopping Center, Marbella Quick access to the highway for all directions: 5 minutes from Puerto Banús, 10 minutes from Marbella, 1 minute from San Pedro Alcántara and 15 minutes from Estepona. There are 2 premises available, they can be sold together or separately: each premises 200 m2. The 2 premises together 400 m2 SALES PRICE LOWER: 400 m2 = from €1,500,000 to €1,000,000