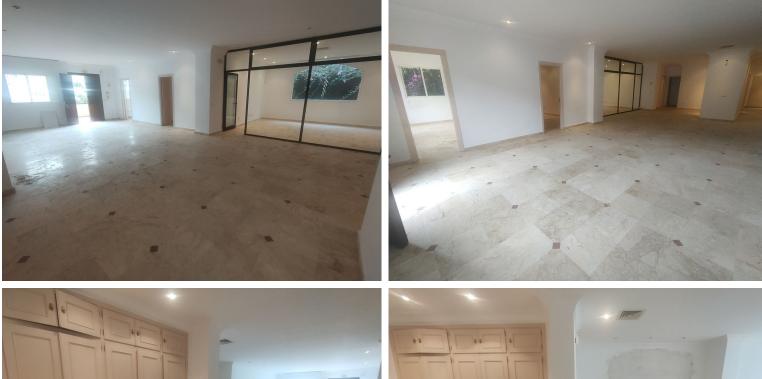

## IN GUADALMINA ALTA

LOCAL / BUSINESS / OFFICE / RESTAURANT: C.C. GUADALMINA, MARBELLA Excellent location, with plenty of parking in the Guadalmina Shopping Center, Marbella Quick access to the highway for all directions: 5 minutes from Puerto Banús, 10 minutes from Marbella, 1 minute from San Pedro Alcántara and 15 minutes from Estepona. There are 2 premises available, they can be sold together or separately: each premises 200 m2. The 2 premises together 400 m2 SALES PRICE LOWER: 400 m2 = from €1,500,000 to €1,000,000