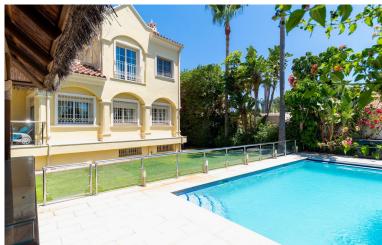

## **IN CORTIJO BLANCO**

NEW TO MARKET - Puerto Banus 7 bedroom / 6 bathroom beachfront villa in community of Lorea Playa + 30 meters to sea + private pool Only 30 steps to the beach. Excellent quiet location. This luxurious 7 bedroom / 6 bathroom detached villa is situated in the frontline beach community of Lorea Playa, a short walk west of Puerto Banus. The villa has a tropical garden and a private swimming pool. Master bedroom with en-suite and private terrace. Top floor bedroom is Loft style with private terrace and en-suite. The villa comfortably sleeps 10 people. A large fully fitted out basement has a lounge area, pool table, drinks bar, bedrooms & bathrooms. Extended south facing terrace with beautiful views to palmtrees and surrounding greenery. Ideal to enjoy the sun all through the day. 15 minute walk to Puerto Banús along the beach promenade. Surrounded by hotels, restaurants, chirin...