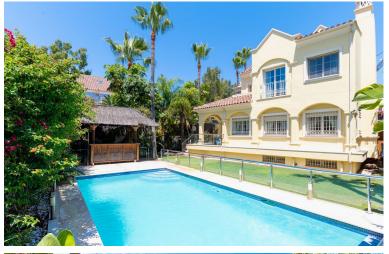

## **IN CORTIJO BLANCO**

NEW TO MARKET - Puerto Banus 7 bedroom / 6 bathroom beachfront villa in community of Lorea Playa + 30 meters to sea + private pool Only 30 steps to the beach. Excellent quiet location. This luxurious 7 bedroom / 6 bathroom detached villa is situated in the frontline beach community of Lorea Playa, a short walk west of Puerto Banus. The villa has a tropical garden and a private swimming pool. Master bedroom with en-suite and private terrace. Top floor bedroom is Loft style with private terrace and en-suite. The villa comfortably sleeps 10 people. A large fully fitted out basement has a lounge area, pool table, drinks bar, bedrooms & bathrooms. Extended south facing terrace with beautiful views to palmtrees and surrounding greenery. Ideal to enjoy the sun all through the day. 15 minute walk to Puerto Banús along the beach promenade. Surrounded by hotels, restaurants, chirin...