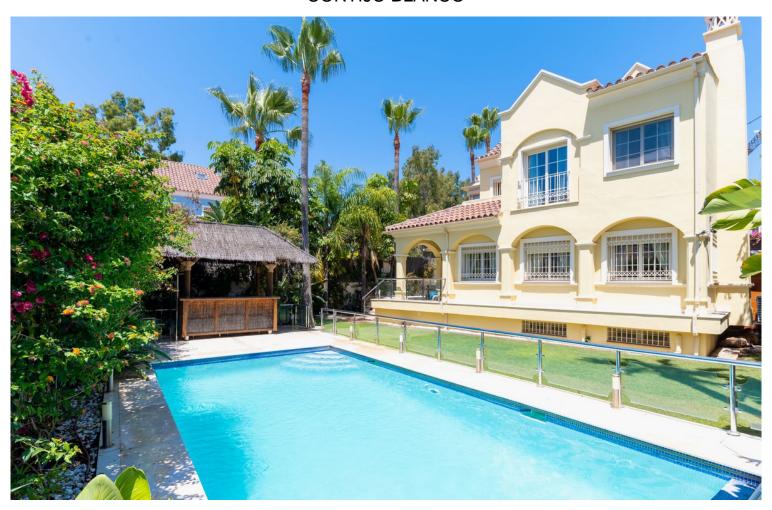

## **IN CORTIJO BLANCO**

NEW TO MARKET - Puerto Banus 7 bedroom / 6 bathroom beachfront villa in community of Lorea Playa + 30 meters to sea + private pool Only 30 steps to the beach. Excellent quiet location. This luxurious 7 bedroom / 6 bathroom detached villa is situated in the frontline beach community of Lorea Playa, a short walk west of Puerto Banus. The villa has a tropical garden and a private swimming pool. Master bedroom with en-suite and private terrace. Top floor bedroom is Loft style with private terrace and en-suite. The villa comfortably sleeps 10 people. A large fully fitted out basement has a lounge area, pool table, drinks bar, bedrooms & bathrooms. Extended south facing terrace with beautiful views to palmtrees and surrounding greenery. Ideal to enjoy the sun all through the day. 15 minute walk to Puerto Banús along the beach promenade. Surrounded by hotels, restaurants, chirin...