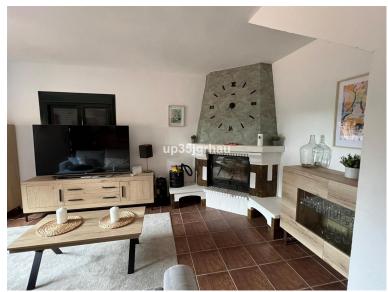

## ■■■■■ IN ESTEPONA

2 independent houses with their independent entrances, one house 200m2 80 m2 of porch, the other 100m2 25 m2 of porch. 1 swimming pool Very close to Estepona, 10 minutes from the center. 9600m2 plot Detached Villa, Estepona, Costa del Sol. Built 300 m², Terrace 105 m², Garden/Plot 9600 m². 6 bed an 4 toilets. Setting: Close To Port, Close To Shops, Close To Sea, Close To Town, Close To Schools. Orientation: East, South, West. Condition: Excellent. Pool: Private. Climate Control: Air Conditioning, Fireplace. Views: Sea, Mountain, Country, Panoramic. Features: Covered Terrace, Fitted Wardrobes, Near Transport, Private Terrace, Satellite TV, WiFi, Utility Room, Ensuite Bathroom. Furniture: Fully Furnished, Part Furnished. Kitchen: Fully Fitted. Garden: Private. Security: Gated Complex. Parking: Garage, Private. Utilities: Electricity, Drinkable Water, Telephone. Category: Bar...