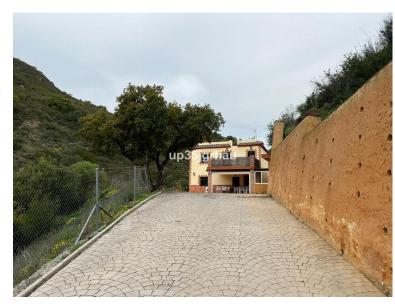

## **ESTEPONA**

bedrooms bathrooms built  $m^2$  terrace  $m^2$  plot  $m^2$  6 4 300 105  $8\,600$ 

## ■■■■■ IN ESTEPONA

2 independent houses with their independent entrances, one house 200m2 80 m2 of porch, the other 100m2 25 m2 of porch. 1 swimming pool Very close to Estepona, 10 minutes from the center. 9600m2 plot Detached Villa, Estepona, Costa del Sol. Built 300 m², Terrace 105 m², Garden/Plot 9600 m². 6 bed an 4 toilets. Setting: Close To Port, Close To Shops, Close To Sea, Close To Town, Close To Schools. Orientation: East, South, West. Condition: Excellent. Pool: Private. Climate Control: Air Conditioning, Fireplace. Views: Sea, Mountain, Country, Panoramic. Features: Covered Terrace, Fitted Wardrobes, Near Transport, Private Terrace, Satellite TV, WiFi, Utility Room, Ensuite Bathroom. Furniture: Fully Furnished, Part Furnished. Kitchen: Fully Fitted. Garden: Private. Security: Gated Complex. Parking: Garage, Private. Utilities: Electricity, Drinkable Water, Telephone. Category: Bar...