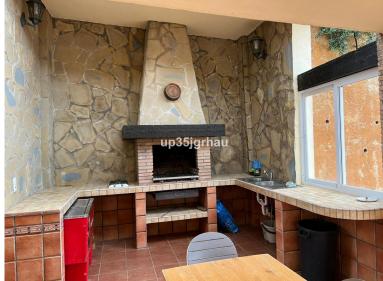

## ■■■■■ IN ESTEPONA

2 independent houses with their independent entrances, one house 200m2 80 m2 of porch, the other 100m2 25 m2 of porch. 1 swimming pool Very close to Estepona, 10 minutes from the center. 9600m2 plot Detached Villa, Estepona, Costa del Sol. Built 300 m², Terrace 105 m², Garden/Plot 9600 m². 6 bed an 4 toilets. Setting: Close To Port, Close To Shops, Close To Sea, Close To Town, Close To Schools. Orientation: East, South, West. Condition: Excellent. Pool: Private. Climate Control: Air Conditioning, Fireplace. Views: Sea, Mountain, Country, Panoramic. Features: Covered Terrace, Fitted Wardrobes, Near Transport, Private Terrace, Satellite TV, WiFi, Utility Room, Ensuite Bathroom. Furniture: Fully Furnished, Part Furnished. Kitchen: Fully Fitted. Garden: Private. Security: Gated Complex. Parking: Garage, Private. Utilities: Electricity, Drinkable Water, Telephone. Category: Bar...