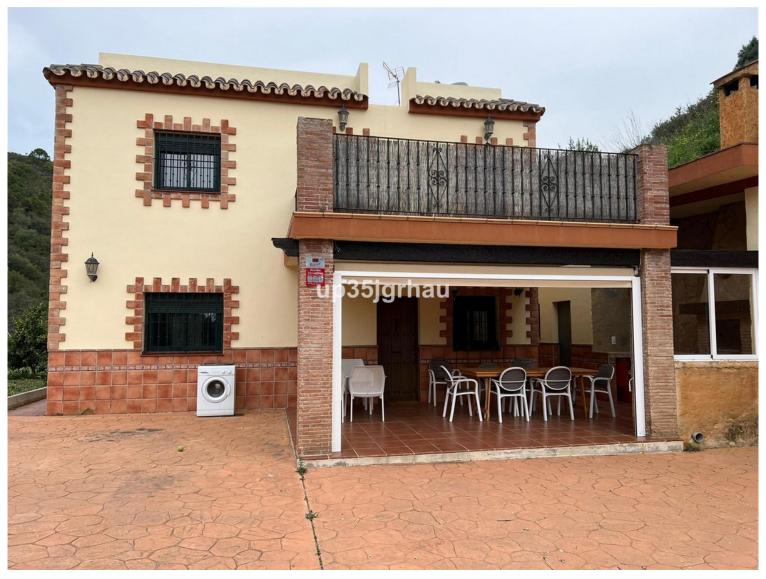

## **ESTEPONA**

bedrooms bathrooms built  $m^2$  terrace  $m^2$  plot  $m^2$  6 4 300 105  $8\,600$ 

## ■■■■■ IN ESTEPONA

2 independent houses with their independent entrances, one house 200m2 80 m2 of porch, the other 100m2 25 m2 of porch. 1 swimming pool Very close to Estepona, 10 minutes from the center. 9600m2 plot Detached Villa, Estepona, Costa del Sol. Built 300 m², Terrace 105 m², Garden/Plot 9600 m². 6 bed an 4 toilets. Setting: Close To Port, Close To Shops, Close To Sea, Close To Town, Close To Schools. Orientation: East, South, West. Condition: Excellent. Pool: Private. Climate Control: Air Conditioning, Fireplace. Views: Sea, Mountain, Country, Panoramic. Features: Covered Terrace, Fitted Wardrobes, Near Transport, Private Terrace, Satellite TV, WiFi, Utility Room, Ensuite Bathroom. Furniture: Fully Furnished, Part Furnished. Kitchen: Fully Fitted. Garden: Private. Security: Gated Complex. Parking: Garage, Private. Utilities: Electricity, Drinkable Water, Telephone. Category: Bar...