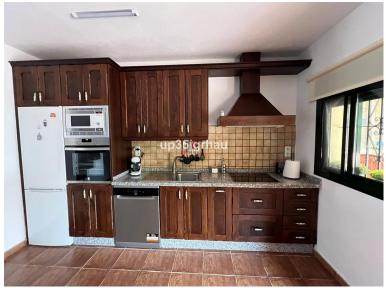

## ■■■■■ IN ESTEPONA

2 independent houses with their independent entrances, one house 200m2 80 m2 of porch, the other 100m2 25 m2 of porch. 1 swimming pool Very close to Estepona, 10 minutes from the center. 9600m2 plot Detached Villa, Estepona, Costa del Sol. Built 300 m², Terrace 105 m², Garden/Plot 9600 m². 6 bed an 4 toilets. Setting: Close To Port, Close To Shops, Close To Sea, Close To Town, Close To Schools. Orientation: East, South, West. Condition: Excellent. Pool: Private. Climate Control: Air Conditioning, Fireplace. Views: Sea, Mountain, Country, Panoramic. Features: Covered Terrace, Fitted Wardrobes, Near Transport, Private Terrace, Satellite TV, WiFi, Utility Room, Ensuite Bathroom. Furniture: Fully Furnished, Part Furnished. Kitchen: Fully Fitted. Garden: Private. Security: Gated Complex. Parking: Garage, Private. Utilities: Electricity, Drinkable Water, Telephone. Category: Bar...