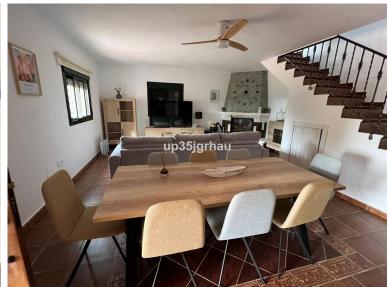

## ■■■■■ IN ESTEPONA

2 independent houses with their independent entrances, one house 200m2 80 m2 of porch, the other 100m2 25 m2 of porch. 1 swimming pool Very close to Estepona, 10 minutes from the center. 9600m2 plot Detached Villa, Estepona, Costa del Sol. Built 300 m², Terrace 105 m², Garden/Plot 9600 m². 6 bed an 4 toilets. Setting: Close To Port, Close To Shops, Close To Sea, Close To Town, Close To Schools. Orientation: East, South, West. Condition: Excellent. Pool: Private. Climate Control: Air Conditioning, Fireplace. Views: Sea, Mountain, Country, Panoramic. Features: Covered Terrace, Fitted Wardrobes, Near Transport, Private Terrace, Satellite TV, WiFi, Utility Room, Ensuite Bathroom. Furniture: Fully Furnished, Part Furnished. Kitchen: Fully Fitted. Garden: Private. Security: Gated Complex. Parking: Garage, Private. Utilities: Electricity, Drinkable Water, Telephone. Category: Bar...