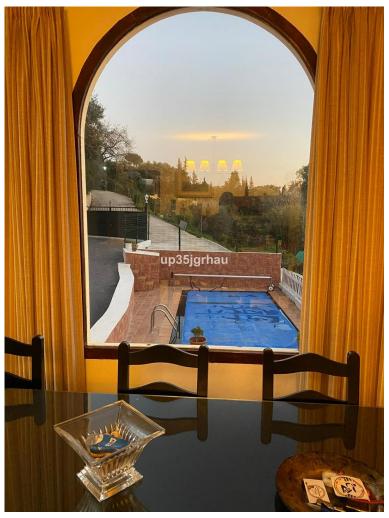

## **ESTEPONA**

bedrooms bathrooms built  $m^2$  terrace  $m^2$  plot  $m^2$  6 4 300 105  $8\,600$ 

## ■■■■■ IN ESTEPONA

2 independent houses with their independent entrances, one house 200m2 80 m2 of porch, the other 100m2 25 m2 of porch. 1 swimming pool Very close to Estepona, 10 minutes from the center. 9600m2 plot Detached Villa, Estepona, Costa del Sol. Built 300 m², Terrace 105 m², Garden/Plot 9600 m². 6 bed an 4 toilets. Setting: Close To Port, Close To Shops, Close To Sea, Close To Town, Close To Schools. Orientation: East, South, West. Condition: Excellent. Pool: Private. Climate Control: Air Conditioning, Fireplace. Views: Sea, Mountain, Country, Panoramic. Features: Covered Terrace, Fitted Wardrobes, Near Transport, Private Terrace, Satellite TV, WiFi, Utility Room, Ensuite Bathroom. Furniture: Fully Furnished, Part Furnished. Kitchen: Fully Fitted. Garden: Private. Security: Gated Complex. Parking: Garage, Private. Utilities: Electricity, Drinkable Water, Telephone. Category: Bar...