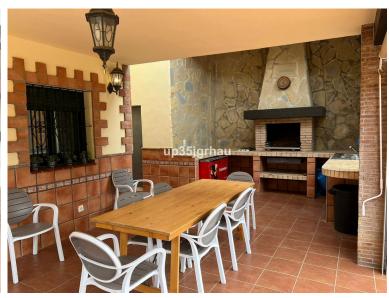

## ■■■■■ IN ESTEPONA

2 independent houses with their independent entrances, one house 200m2 80 m2 of porch, the other 100m2 25 m2 of porch. 1 swimming pool Very close to Estepona, 10 minutes from the center. 9600m2 plot Detached Villa, Estepona, Costa del Sol. Built 300 m², Terrace 105 m², Garden/Plot 9600 m². 6 bed an 4 toilets. Setting: Close To Port, Close To Shops, Close To Sea, Close To Town, Close To Schools. Orientation: East, South, West. Condition: Excellent. Pool: Private. Climate Control: Air Conditioning, Fireplace. Views: Sea, Mountain, Country, Panoramic. Features: Covered Terrace, Fitted Wardrobes, Near Transport, Private Terrace, Satellite TV, WiFi, Utility Room, Ensuite Bathroom. Furniture: Fully Furnished, Part Furnished. Kitchen: Fully Fitted. Garden: Private. Security: Gated Complex. Parking: Garage, Private. Utilities: Electricity, Drinkable Water, Telephone. Category: Bar...