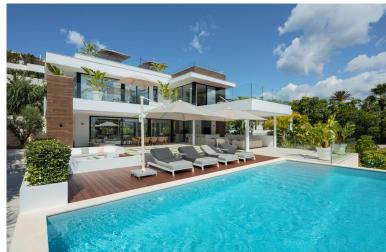

## IN NUEVA ANDALUCÍA

An exceptional contemporary villa located in the highly sought-after Golf Valley of Nueva Andalucía. With picturesque views towards La Concha, this property enjoys an Eastern Orientation allowing for plenty of sunlight throughout the day. The property's architecture is synonymous with luxury and elegance, crafted with high-end materials that beautifully decorate the property's exterior. Villa Camellia also boasts plenty of floor to ceiling windows and glass sliding doors, ideal for letting in an abundance of natural light. The generous exterior terraces allow for enjoying the outdoors and 320 days of sun Marbella offers its residents. The bespoke solarium equipped with a jacuzzi is perfect for indulging in the luxurious Marbella lifestyle. Villa Camellia's infinity pool that overlooks the La Concha mountain is perfect for dips during warm summers. The ample plot size and...