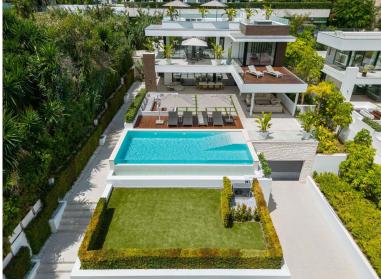

## IN NUEVA ANDALUCÍA

An exceptional contemporary villa located in the highly sought-after Golf Valley of Nueva Andalucía. With picturesque views towards La Concha, this property enjoys an Eastern Orientation allowing for plenty of sunlight throughout the day. The property's architecture is synonymous with luxury and elegance, crafted with high-end materials that beautifully decorate the property's exterior. Villa Camellia also boasts plenty of floor to ceiling windows and glass sliding doors, ideal for letting in an abundance of natural light. The generous exterior terraces allow for enjoying the outdoors and 320 days of sun Marbella offers its residents. The bespoke solarium equipped with a jacuzzi is perfect for indulging in the luxurious Marbella lifestyle. Villa Camellia's infinity pool that overlooks the La Concha mountain is perfect for dips during warm summers. The ample plot size and...