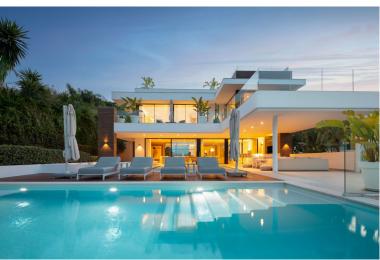

## IN NUEVA ANDALUCÍA

An exceptional contemporary villa located in the highly sought-after Golf Valley of Nueva Andalucía. With picturesque views towards La Concha, this property enjoys an Eastern Orientation allowing for plenty of sunlight throughout the day. The property's architecture is synonymous with luxury and elegance, crafted with high-end materials that beautifully decorate the property's exterior. Villa Camellia also boasts plenty of floor to ceiling windows and glass sliding doors, ideal for letting in an abundance of natural light. The generous exterior terraces allow for enjoying the outdoors and 320 days of sun Marbella offers its residents. The bespoke solarium equipped with a jacuzzi is perfect for indulging in the luxurious Marbella lifestyle. Villa Camellia's infinity pool that overlooks the La Concha mountain is perfect for dips during warm summers. The ample plot size and...