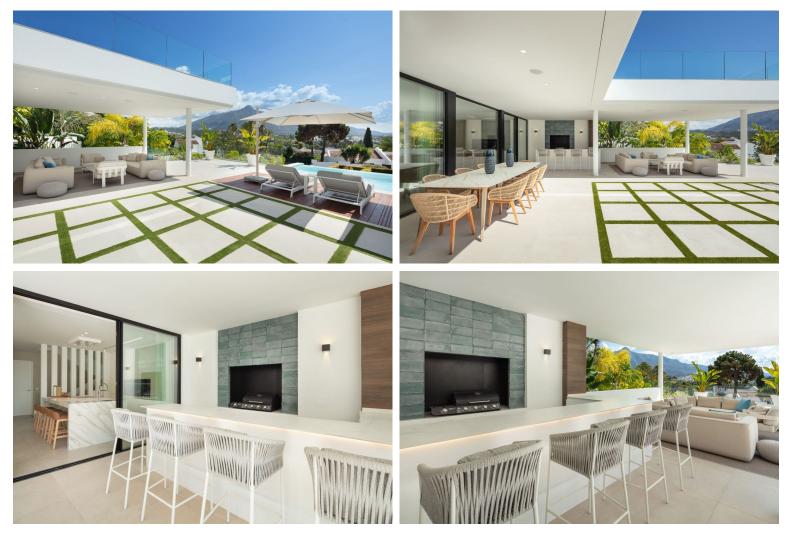

## IN NUEVA ANDALUCÍA

An exceptional contemporary villa located in the highly sought-after Golf Valley of Nueva Andalucía. With picturesque views towards La Concha, this property enjoys an Eastern Orientation allowing for plenty of sunlight throughout the day. The property's architecture is synonymous with luxury and elegance, crafted with high-end materials that beautifully decorate the property's exterior. Villa Camellia also boasts plenty of floor to ceiling windows and glass sliding doors, ideal for letting in an abundance of natural light. The generous exterior terraces allow for enjoying the outdoors and 320 days of sun Marbella offers its residents. The bespoke solarium equipped with a jacuzzi is perfect for indulging in the luxurious Marbella lifestyle. Villa Camellia's infinity pool that overlooks the La Concha mountain is perfect for dips during warm summers. The ample plot size and...