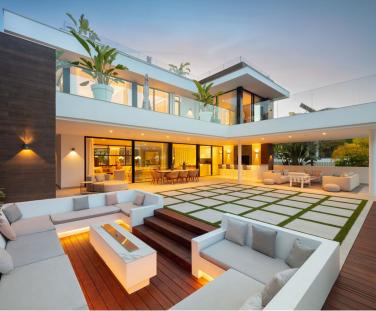

## IN NUEVA ANDALUCÍA

An exceptional contemporary villa located in the highly sought-after Golf Valley of Nueva Andalucía. With picturesque views towards La Concha, this property enjoys an Eastern Orientation allowing for plenty of sunlight throughout the day. The property's architecture is synonymous with luxury and elegance, crafted with high-end materials that beautifully decorate the property's exterior. Villa Camellia also boasts plenty of floor to ceiling windows and glass sliding doors, ideal for letting in an abundance of natural light. The generous exterior terraces allow for enjoying the outdoors and 320 days of sun Marbella offers its residents. The bespoke solarium equipped with a jacuzzi is perfect for indulging in the luxurious Marbella lifestyle. Villa Camellia's infinity pool that overlooks the La Concha mountain is perfect for dips during warm summers. The ample plot size and...