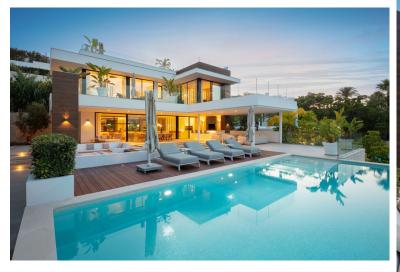

## IN NUEVA ANDALUCÍA

An exceptional contemporary villa located in the highly sought-after Golf Valley of Nueva Andalucía. With picturesque views towards La Concha, this property enjoys an Eastern Orientation allowing for plenty of sunlight throughout the day. The property's architecture is synonymous with luxury and elegance, crafted with high-end materials that beautifully decorate the property's exterior. Villa Camellia also boasts plenty of floor to ceiling windows and glass sliding doors, ideal for letting in an abundance of natural light. The generous exterior terraces allow for enjoying the outdoors and 320 days of sun Marbella offers its residents. The bespoke solarium equipped with a jacuzzi is perfect for indulging in the luxurious Marbella lifestyle. Villa Camellia's infinity pool that overlooks the La Concha mountain is perfect for dips during warm summers. The ample plot size and...