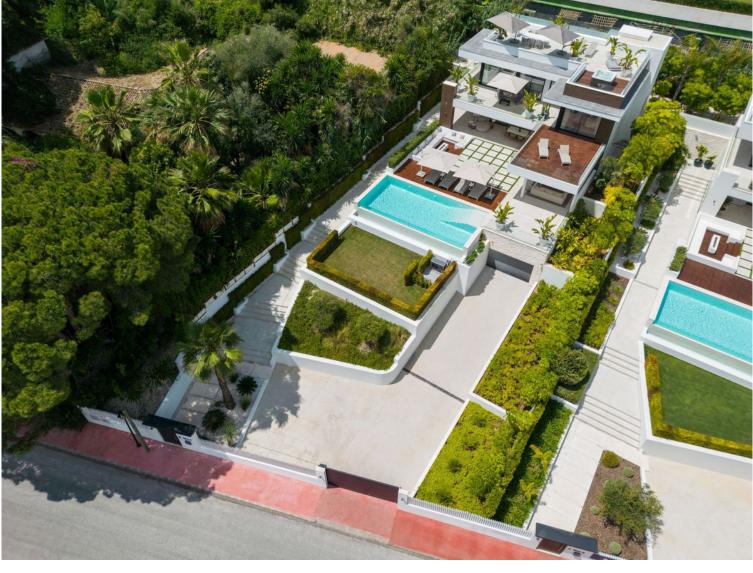

## IN NUEVA ANDALUCÍA

An exceptional contemporary villa located in the highly sought-after Golf Valley of Nueva Andalucía. With picturesque views towards La Concha, this property enjoys an Eastern Orientation allowing for plenty of sunlight throughout the day. The property's architecture is synonymous with luxury and elegance, crafted with high-end materials that beautifully decorate the property's exterior. Villa Camellia also boasts plenty of floor to ceiling windows and glass sliding doors, ideal for letting in an abundance of natural light. The generous exterior terraces allow for enjoying the outdoors and 320 days of sun Marbella offers its residents. The bespoke solarium equipped with a jacuzzi is perfect for indulging in the luxurious Marbella lifestyle. Villa Camellia's infinity pool that overlooks the La Concha mountain is perfect for dips during warm summers. The ample plot size and...