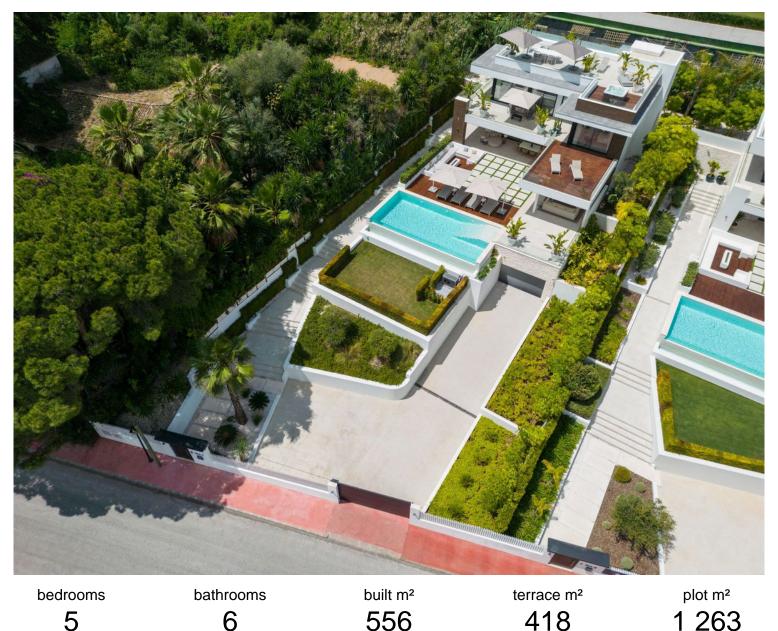

## IN NUEVA ANDALUCÍA

An exceptional contemporary villa located in the highly sought-after Golf Valley of Nueva Andalucía. With picturesque views towards La Concha, this property enjoys an Eastern Orientation allowing for plenty of sunlight throughout the day. The property's architecture is synonymous with luxury and elegance, crafted with high-end materials that beautifully decorate the property's exterior. Villa Camellia also boasts plenty of floor to ceiling windows and glass sliding doors, ideal for letting in an abundance of natural light. The generous exterior terraces allow for enjoying the outdoors and 320 days of sun Marbella offers its residents. The bespoke solarium equipped with a jacuzzi is perfect for indulging in the luxurious Marbella lifestyle. Villa Camellia's infinity pool that overlooks the La Concha mountain is perfect for dips during warm summers. The ample plot size and...