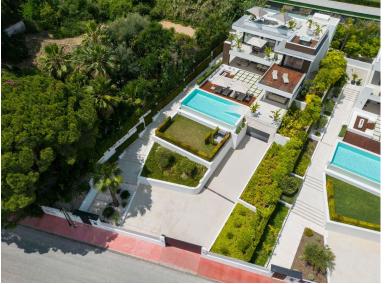

## IN NUEVA ANDALUCÍA

An exceptional contemporary villa located in the highly sought-after Golf Valley of Nueva Andalucía. With picturesque views towards La Concha, this property enjoys an Eastern Orientation allowing for plenty of sunlight throughout the day. The property's architecture is synonymous with luxury and elegance, crafted with high-end materials that beautifully decorate the property's exterior. Villa Camellia also boasts plenty of floor to ceiling windows and glass sliding doors, ideal for letting in an abundance of natural light. The generous exterior terraces allow for enjoying the outdoors and 320 days of sun Marbella offers its residents. The bespoke solarium equipped with a jacuzzi is perfect for indulging in the luxurious Marbella lifestyle. Villa Camellia's infinity pool that overlooks the La Concha mountain is perfect for dips during warm summers. The ample plot size and...