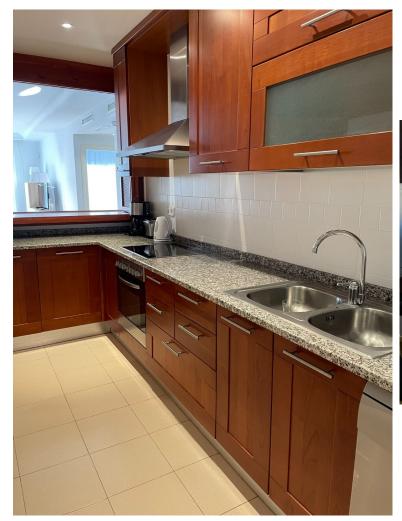

## ■■■■■■■■■■ IN PUERTO BANÚS

This apartment is conveniently situated within a 5-minute walk to the renowned Mistral Beach, a 15-minute walk to Puerto Banus, and just 5 minutes away from the Promenade of San Pedro. This prime location offers easy access to shops, markets, and restaurants. The apartments feature a bright living room, 2 bedrooms, 2 bathrooms, and a fully equipped kitchen. The spacious and elegant living-dining room leads to a terrace area. The kitchen is independent and bright, with a laundry area that includes a washing/drying machine and a dishwasher. The master bedroom, with an en-suite bathroom and a wardrobe, opens onto another private terrace. The second bedroom overlooks the internal garden and has a small French balcony, along with another full bathroom. The flat is equipped with centralized hot and cold air conditioning, temperature controllers in each room, and electric radiators. Additional...