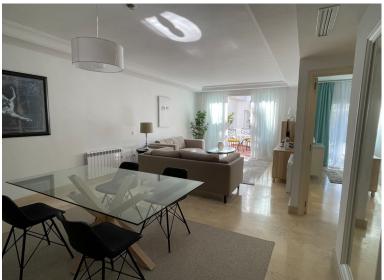

## ■■■■■■■■■■ IN PUERTO BANÚS

This apartment is conveniently situated within a 5-minute walk to the renowned Mistral Beach, a 15-minute walk to Puerto Banus, and just 5 minutes away from the Promenade of San Pedro. This prime location offers easy access to shops, markets, and restaurants. The apartments feature a bright living room, 2 bedrooms, 2 bathrooms, and a fully equipped kitchen. The spacious and elegant living-dining room leads to a terrace area. The kitchen is independent and bright, with a laundry area that includes a washing/drying machine and a dishwasher. The master bedroom, with an en-suite bathroom and a wardrobe, opens onto another private terrace. The second bedroom overlooks the internal garden and has a small French balcony, along with another full bathroom. The flat is equipped with centralized hot and cold air conditioning, temperature controllers in each room, and electric radiators. Additional...