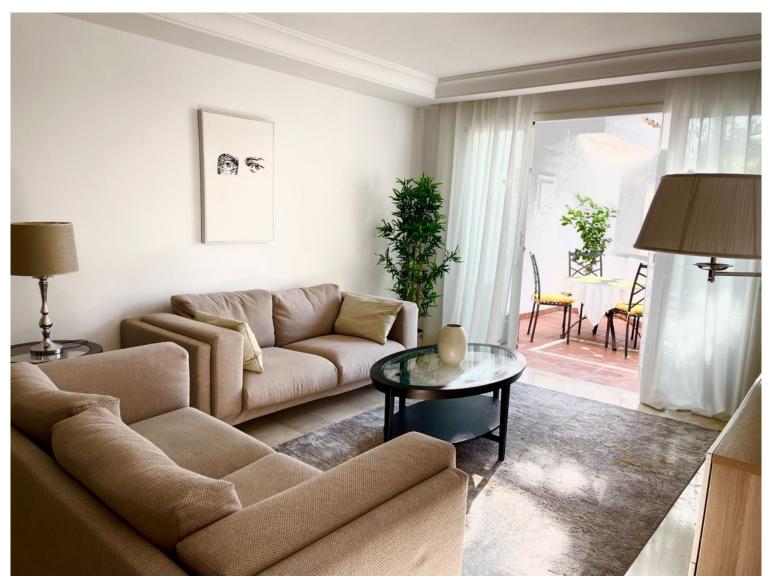

## ■■■■■■■■■■ IN PUERTO BANÚS

This apartment is conveniently situated within a 5-minute walk to the renowned Mistral Beach, a 15-minute walk to Puerto Banus, and just 5 minutes away from the Promenade of San Pedro. This prime location offers easy access to shops, markets, and restaurants. The apartments feature a bright living room, 2 bedrooms, 2 bathrooms, and a fully equipped kitchen. The spacious and elegant living-dining room leads to a terrace area. The kitchen is independent and bright, with a laundry area that includes a washing/drying machine and a dishwasher. The master bedroom, with an en-suite bathroom and a wardrobe, opens onto another private terrace. The second bedroom overlooks the internal garden and has a small French balcony, along with another full bathroom. The flat is equipped with centralized hot and cold air conditioning, temperature controllers in each room, and electric radiators. Additional...