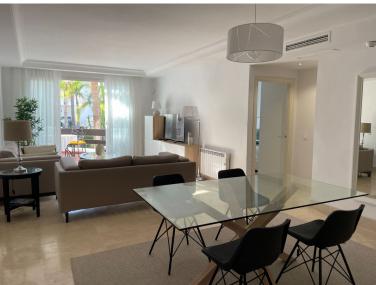

## ■■■■■■■■■■ IN PUERTO BANÚS

This apartment is conveniently situated within a 5-minute walk to the renowned Mistral Beach, a 15-minute walk to Puerto Banus, and just 5 minutes away from the Promenade of San Pedro. This prime location offers easy access to shops, markets, and restaurants. The apartments feature a bright living room, 2 bedrooms, 2 bathrooms, and a fully equipped kitchen. The spacious and elegant living-dining room leads to a terrace area. The kitchen is independent and bright, with a laundry area that includes a washing/drying machine and a dishwasher. The master bedroom, with an en-suite bathroom and a wardrobe, opens onto another private terrace. The second bedroom overlooks the internal garden and has a small French balcony, along with another full bathroom. The flat is equipped with centralized hot and cold air conditioning, temperature controllers in each room, and electric radiators. Additional...