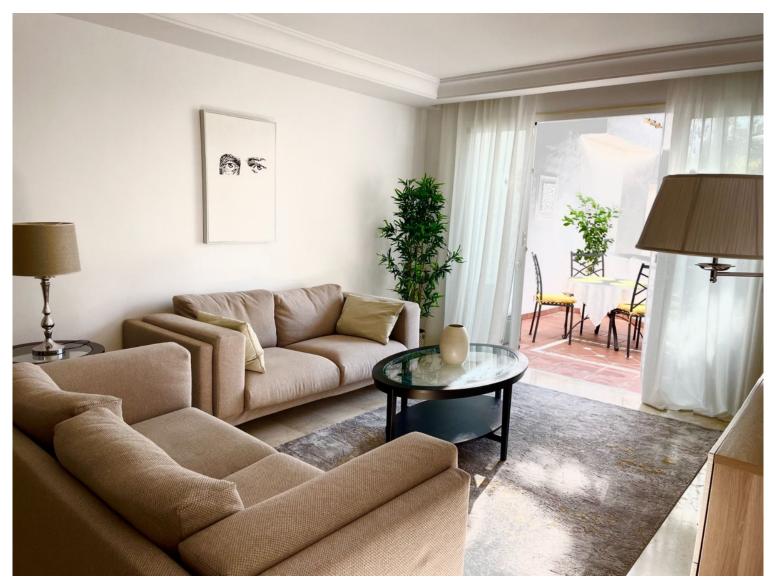

## ■■■■■■■■■■ IN PUERTO BANÚS

This apartment is conveniently situated within a 5-minute walk to the renowned Mistral Beach, a 15-minute walk to Puerto Banus, and just 5 minutes away from the Promenade of San Pedro. This prime location offers easy access to shops, markets, and restaurants. The apartments feature a bright living room, 2 bedrooms, 2 bathrooms, and a fully equipped kitchen. The spacious and elegant living-dining room leads to a terrace area. The kitchen is independent and bright, with a laundry area that includes a washing/drying machine and a dishwasher. The master bedroom, with an en-suite bathroom and a wardrobe, opens onto another private terrace. The second bedroom overlooks the internal garden and has a small French balcony, along with another full bathroom. The flat is equipped with centralized hot and cold air conditioning, temperature controllers in each room, and electric radiators. Additional...