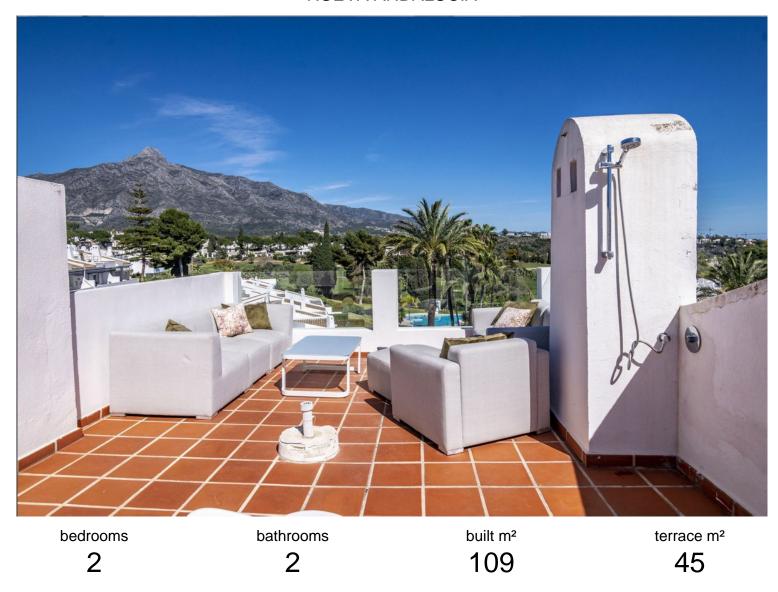

## ■■■■■■■ IN NUEVA ANDALUCÍA

2 bedroom Penthouse right in the Heart of Nueva Andalucia with La Concha view This amazing 2 bedroom penthouse overlooks Aloha Golf course from its 40 sqm solarium. In addition to the roof top solarium it is also a terrace with lots of space to enjoy a breakfast while overlooking La Concha. The apartment has 2 bedrooms with en suite bathrooms, kitchen and living room. On the roof there is a large storage room and an additional indoor kitchen with sink, fridge and dishwasher. The solarium has sun all day long Amenities within the urbanization: Parking for owners Swimming pool Tennis court Paddle court Gym Squash court Guest apartment that can be rented by family and friends for reasonable prices The apartment has a top location in Nueva Andalucia stores and restaurant in immediate proximity. Also the new Benabola walkway will start just a few minutes walk from the apartment and wi...