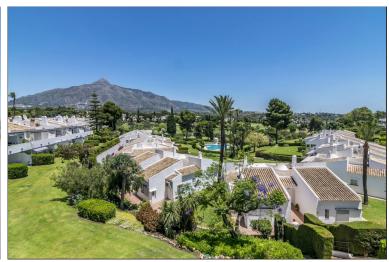

## ■■■■■■■ IN NUEVA ANDALUCÍA

2 bedroom Penthouse right in the Heart of Nueva Andalucia with La Concha view This amazing 2 bedroom penthouse overlooks Aloha Golf course from its 40 sqm solarium. In addition to the roof top solarium it is also a terrace with lots of space to enjoy a breakfast while overlooking La Concha. The apartment has 2 bedrooms with en suite bathrooms, kitchen and living room. On the roof there is a large storage room and an additional indoor kitchen with sink, fridge and dishwasher. The solarium has sun all day long Amenities within the urbanization: Parking for owners Swimming pool Tennis court Paddle court Gym Squash court Guest apartment that can be rented by family and friends for reasonable prices The apartment has a top location in Nueva Andalucia stores and restaurant in immediate proximity. Also the new Benabola walkway will start just a few minutes walk from the apartment and wi...