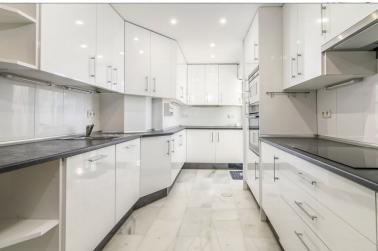

## ■■■■■■■ IN NUEVA ANDALUCÍA

2 bedroom Penthouse right in the Heart of Nueva Andalucia with La Concha view This amazing 2 bedroom penthouse overlooks Aloha Golf course from its 40 sqm solarium. In addition to the roof top solarium it is also a terrace with lots of space to enjoy a breakfast while overlooking La Concha. The apartment has 2 bedrooms with en suite bathrooms, kitchen and living room. On the roof there is a large storage room and an additional indoor kitchen with sink, fridge and dishwasher. The solarium has sun all day long Amenities within the urbanization: Parking for owners Swimming pool Tennis court Paddle court Gym Squash court Guest apartment that can be rented by family and friends for reasonable prices The apartment has a top location in Nueva Andalucia stores and restaurant in immediate proximity. Also the new Benabola walkway will start just a few minutes walk from the apartment and wi...