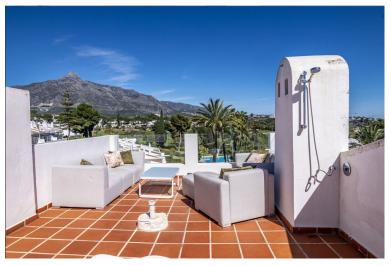

## ■■■■■■■ IN NUEVA ANDALUCÍA

2 bedroom Penthouse right in the Heart of Nueva Andalucia with La Concha view This amazing 2 bedroom penthouse overlooks Aloha Golf course from its 40 sqm solarium. In addition to the roof top solarium it is also a terrace with lots of space to enjoy a breakfast while overlooking La Concha. The apartment has 2 bedrooms with en suite bathrooms, kitchen and living room. On the roof there is a large storage room and an additional indoor kitchen with sink, fridge and dishwasher. The solarium has sun all day long Amenities within the urbanization: Parking for owners Swimming pool Tennis court Paddle court Gym Squash court Guest apartment that can be rented by family and friends for reasonable prices The apartment has a top location in Nueva Andalucia stores and restaurant in immediate proximity. Also the new Benabola walkway will start just a few minutes walk from the apartment and wi...