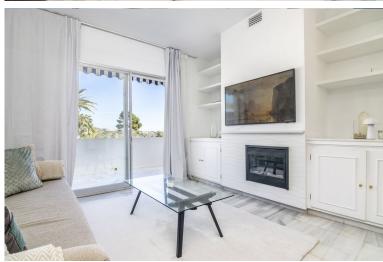

## ■■■■■■■ IN NUEVA ANDALUCÍA

2 bedroom Penthouse right in the Heart of Nueva Andalucia with La Concha view This amazing 2 bedroom penthouse overlooks Aloha Golf course from its 40 sqm solarium. In addition to the roof top solarium it is also a terrace with lots of space to enjoy a breakfast while overlooking La Concha. The apartment has 2 bedrooms with en suite bathrooms, kitchen and living room. On the roof there is a large storage room and an additional indoor kitchen with sink, fridge and dishwasher. The solarium has sun all day long Amenities within the urbanization: Parking for owners Swimming pool Tennis court Paddle court Gym Squash court Guest apartment that can be rented by family and friends for reasonable prices The apartment has a top location in Nueva Andalucia stores and restaurant in immediate proximity. Also the new Benabola walkway will start just a few minutes walk from the apartment and wi...