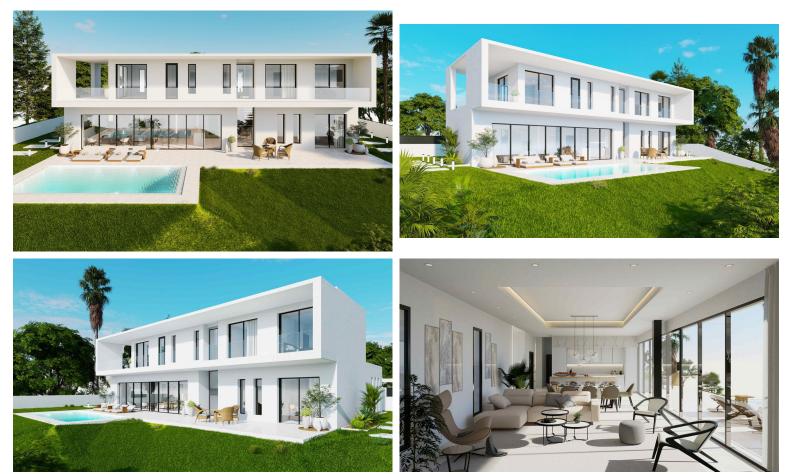

## IN ELVIRIA

LUXURY CONTEMPORARY TAILOR-MADE VILLA IN MARBELLA. Tailor made villa, can be customised to clients wishes, off plan price from. This contemporary 2-level villa is designed considering optimised distribution of space, natural illumination, and ventilation in all rooms, and with the perfect exploitation of each square meter of the house, which means - no wasted space or energy! The entrance of the villa opens into a spacious entrance hall with wardrobes, leading to the spacious living room with open plan kitchen with an integrated kitchen island. Large floor-to-ceiling energy efficient windows give you direct access to the pool and the garden area. There is also a guest toilet on the ground floor. A magnificent living room area has been designed to fully enjoy and contemplate the beautiful views that Costa del Sol has to offer. Floating glass staircase leads you to the upper floor wh...