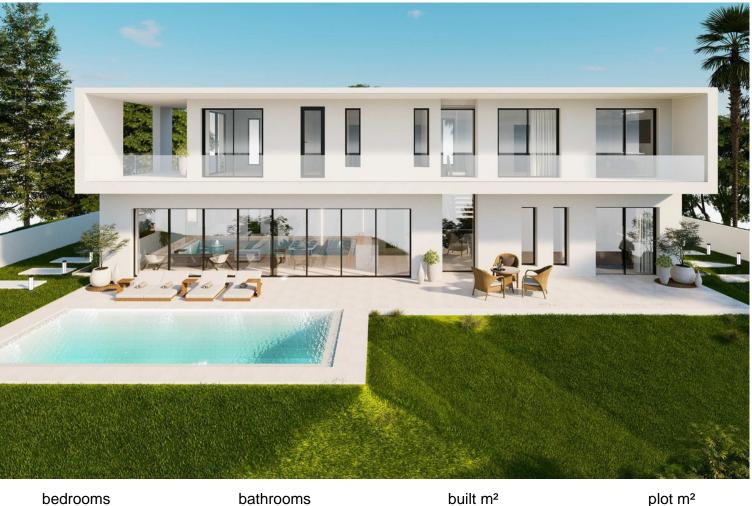

**ELVIRIA** 

edroom: **4**  bathrooms 4

built m<sup>2</sup> 251

plot m<sup>2</sup> 1 280

## IN ELVIRIA

LUXURY CONTEMPORARY TAILOR-MADE VILLA IN MARBELLA. Tailor made villa, can be customised to clients wishes, off plan price from. This contemporary 2-level villa is designed considering optimised distribution of space, natural illumination, and ventilation in all rooms, and with the perfect exploitation of each square meter of the house, which means - no wasted space or energy! The entrance of the villa opens into a spacious entrance hall with wardrobes, leading to the spacious living room with open plan kitchen with an integrated kitchen island. Large floor-to-ceiling energy efficient windows give you direct access to the pool and the garden area. There is also a guest toilet on the ground floor. A magnificent living room area has been designed to fully enjoy and contemplate the beautiful views that Costa del Sol has to offer. Floating glass staircase leads you to the upper floor wh...