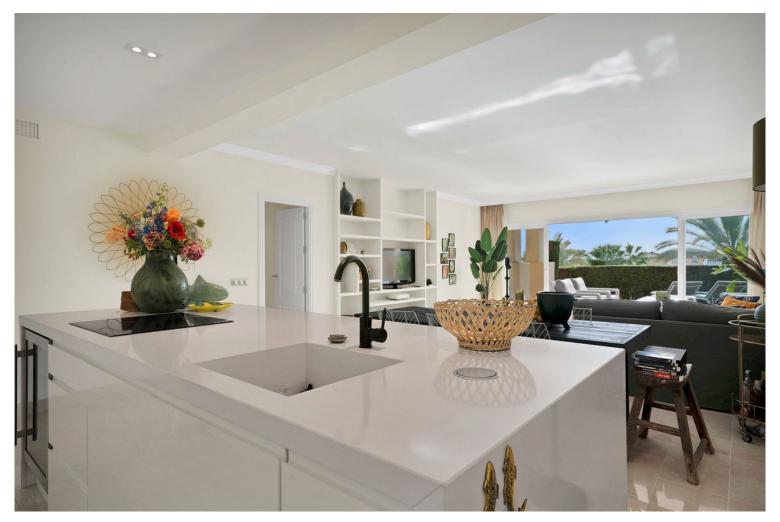

## 

Recently renovated 2 bedroom with 2 bathroom apartment in the quiet Marques de Atalaya urbanisation. Upon entering this amazing property you immediately feel the spaciousness of the living area with open-plan kitchen that goes straight out to the private terrace where you can enjoy the afternoon sun. Furthermore there is a master bedroom with walk-in closet and bathroom ensuite, a guest bedroom with ensuite bathroom, a guest toilet and a separate laundry area. The apartment comes with one parking space underground and a storage. Marques de Atalaya was built in 2007 and is easily located next to the Atalaya golf course, only 10 min drive to Puerto Banus. The international school, a supermarket and a new commercial center that is under construction are at walking distance of the complex. The community has an outdoor pool, indoor pool with spa, a gym and a tennis court on site. Also is t...